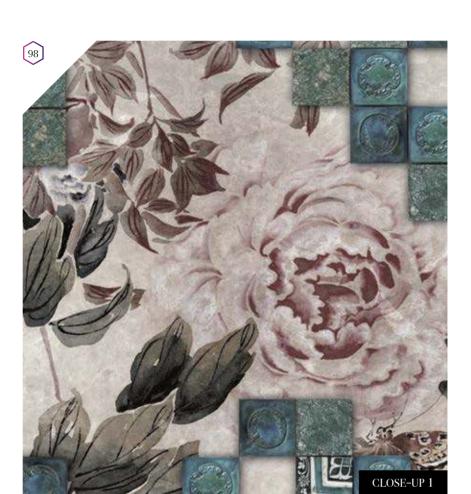

--------------------------|----|
| Textured Vinyl (50 and 100 cm panels) | \[ |
| Textile fabric (50 and 100 cm panels) | \  |
| Metallic Gold (50 cm panel)           |    |
| Metallic Copper (50 cm panel)         |    |
| Metallic Silver (50 cm panel)         | \  |
|                                       |    |





# Geodile

Reference nr: MU11052



# Request a sample

Request a wallpaper sample for a more accurate representation of colors, textures and image quality. It is also advisable if you want to see the wallpaper on a metallic material, as textures can seem different on these materials.



### Also available in these versions:





Reference nr: MU11053

Reference nr: MU11054

"Man cannot discover new oceans unless he has the COUTAGE to lose sight of the shore.

-Andre Gide





Size: 500 cm x 270 cm

All murals are printed by default with  $50\,\mathrm{cm}$ panel widths, but can also be ordered using 100 cm wide panels if desired.

(depending on material chosen below)

# Print with your own sizes

This mural can be custom made to fit the dimensions of your wall

# Can be printed with these materials:

| Non-woven matt (50 cm panel)          | _        |
|---------------------------------------|----------|
| Textured Vinyl (50 and 100 cm panels) | ~        |
| Textile fabric (50 and 100 cm panels) | \[\sigma |
| Metallic Gold (50 cm panel)           |          |
| Metallic Copper (50 cm panel)         |          |
| Metallic Silver (50 cm panel)         | V        |
|                                       |          |



# October rain

Reference nr: MU11055