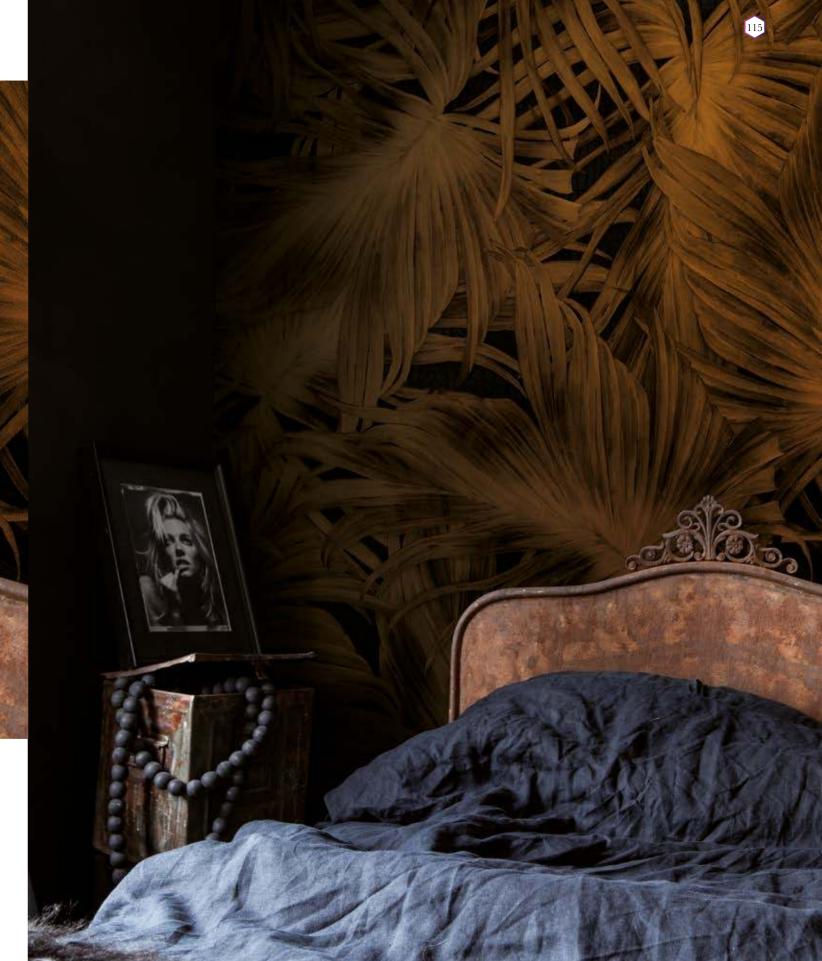

--------------------|-----------------|
| Textured Vinyl (50 and 100 cm panels) | $\overline{}$   |
| Textile fabric (50 and 100 cm panels) | $\overline{\ }$ |
| Metallic Gold (50 cm panel)           |                 |
| Metallic Copper (50 cm panel)         |                 |
| Metallic Silver (50 cm panel)         | ~               |
|                                       |                 |



CLOSE-UP 2

# Flight Effect Reference nr: MU11064



# Request a sample

Request a wallpaper sample for a more accurate representation of colors, textures and image quality. It is also advisable if you want to see the wallpaper on a metallic material, as textures can seem different on these materials.



## Also available in these versions:





Reference nr: MU11065 Reference nr: MU11066











Size: 500 cm x 270 cm

All murals are printed by default with 50 cm panel widths, but can also be ordered using 100 cm wide panels if desired.

(depending on material chosen below)

# Print with your own sizes

This mural can be custom made to fit the dimensions of your wall

# Can be printed with these materials:

| Non-woven matt (50 cm panel)          | L |
|---------------------------------------|---|
| Textured Vinyl (50 and 100 cm panels) | L |
| Textile fabric (50 and 100 cm panels) | C |
| Metallic Gold (50 cm panel)           |   |
| Metallic Copper (50 cm panel)         |   |
| Metallic Silver (50 cm panel)         | L |



CLOSE-UP 2

# Passion leaf

Reference nr: MU11067



# Request a sample

Request a wallpaper sample for a more accurate representation of colors, textur