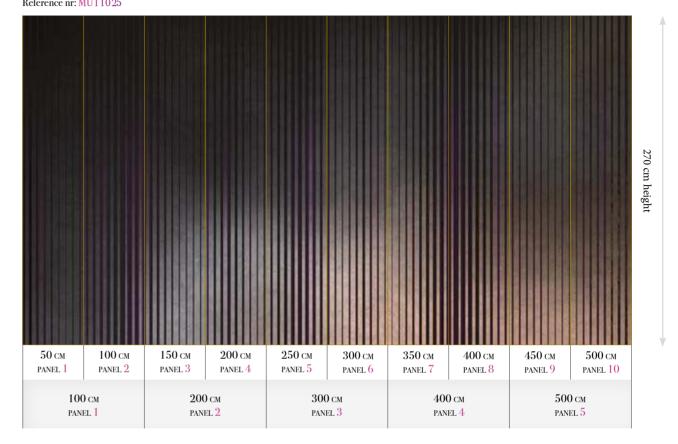

# Standard specifications:

Size: 500 cm x 270 cm

All murals are printed by default with  $50\,\mathrm{cm}$ panel widths, but can also be ordered using 100 cm wide panels if desired.

(depending on material chosen below)

# Jixi Haze Reference nr: MU11025