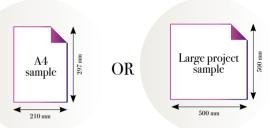

# Request a sample

Request a wallpaper sample for a more accurate representation of colors, textures and image quality. It is also advisable if you want to see the wallpaper on a metallic material, as textures can seem different on these materials.