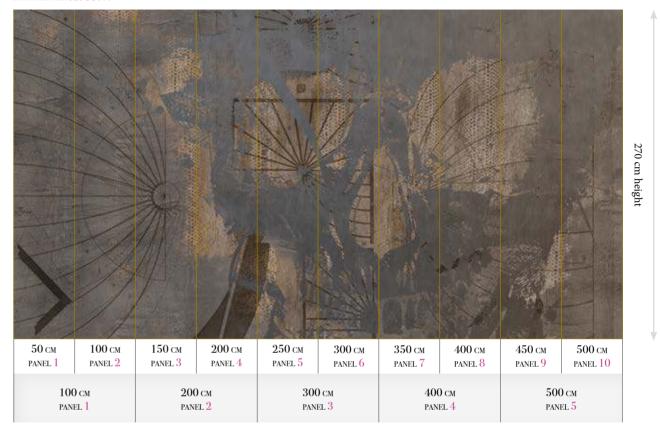

# Standard specifications:

Size: 500 cm x 270 cm

All murals are printed by default with  $50\,\mathrm{cm}$ panel widths, but can also be ordered using 100 cm wide panels if desired.

(depending on material chosen below)