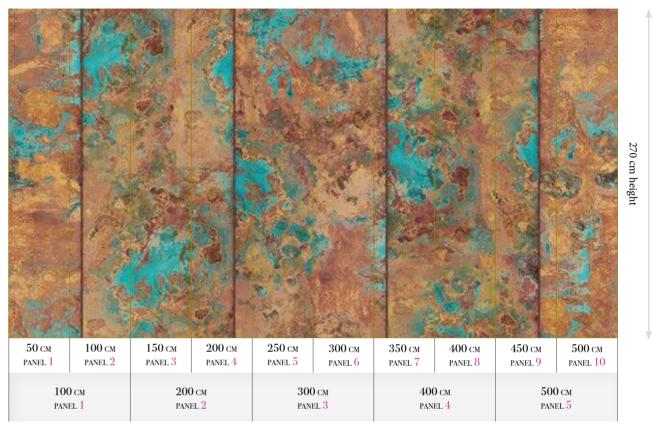

# Standard specifications:

Size: 500 cm x 270 cm

All murals are printed by default with  $50\,\mathrm{cm}$ panel widths, but can also be ordered using 100 cm wide panels if desired.

(depending on material chosen below)

# Can be printed with these materials:

| Non-woven matt (50 cm panel)          | ~ |
|---------------------------------------|---|
| Textured Vinyl (50 and 100 cm panels) | V |
| Textile fabric (50 and 100 cm panels) | \ |
| Metallic Gold (50 cm panel)           |   |
| Metallic Copper (50 cm panel)         |   |
| Metallic Silver (50 cm panel)         |   |

# Tropicana Spheres Reference nr: MU11001