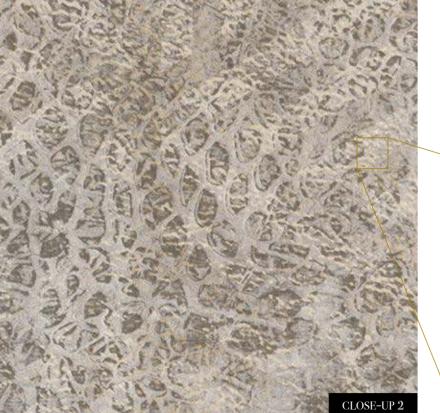

materials.



## Also available in these versions:





Reference nr: MU11050

Reference nr: MU11051





Size: 500 cm x 270 cm

All murals are printed by default with 50 cm panel widths, but can also be ordered using 100 cm wide panels if desired.

(depending on material chosen below)

# Print with your own sizes

This mural can be custom made to fit the dimensions of your wall

# Can be printed with these materials:

| Non-woven matt (50 cm panel)          | _  |
|---------------------------------------|----|
| Textured Vinyl (50 and 100 cm panels) | \[ |
| Textile fabric (50 and 100 cm panels) | \  |
| Metallic Gold (50 cm panel)           |    |
| Metallic Copper (50 cm panel)         |    |
| Metallic Silver (50 cm panel)         | \  |
|                                       |    |





# Geodile

Reference nr: MU11052



# Request a sample

Request a wallpaper sample for a more accurate representation of colors, textures and image quality. It is also advisable if you want to see the wallpaper on a metallic material, as textures can seem different on these materials.



### Also available in these versions:





Reference nr: MU11053

Reference nr: MU11054

"Man cannot discover new oceans unless he has the COUTAGE to lose sight of the shore.

-Andre Gide





Size: 500 cm x 270 cm

All murals are printed by default with  $50\,\mathrm{cm}$ panel widths, but can also be ordered using 100 cm wide panels if desired.

(depending on material chosen below)

# Print with your own sizes

This mural can be custom made to fit the dimensions of your wall

# Can be printed with th