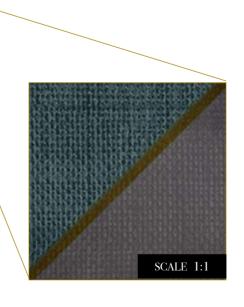

hese versions:





Reference nr: MU11011

Reference nr: MU11012

EDITION 1 | VOILET COLLECTION







# 

# Standard specifications:

Size: 500 cm x 270 cm

All murals are printed by default with 50 cm panel widths, but can also be ordered using 100 cm wide panels if desired.

(depending on material chosen below)

## Print with your own sizes

This mural can be custom made to fit the dimensions of your wall

# Can be printed with these materials:

| Non-woven matt (50 cm panel)          | L |
|---------------------------------------|---|
| Textured Vinyl (50 and 100 cm panels) | L |
| Textile fabric (50 and 100 cm panels) | L |
| Metallic Gold (50 cm panel)           |   |
| Metallic Copper (50 cm panel)         |   |
| Metallic Silver (50 cm panel)         |   |

CLOSE-UP 1

CLOSE-UP 2



# Chevy Spring Reference nr: MU11013



# Request a sample

Request a wallpaper sample for a more accurate representation of colors, textures and image quality. It is also advisable if you want to see the wallpaper on a metallic material, as textures can seem different on these materials.



### Also available in these versions:





Reference nr: MU11014

Reference nr: MU11015

Walls have to be bold statements, an expression of Soul & personality











| 93 |
|----|
|    |
|    |
|    |
|    |

# Standard specifications:

Size: 500 cm x 270 cm

All murals are printed by default with 50 cm panel widths, but can also be ordered using 100 cm wide panels if desired.

(depending on material chosen below)

# Print with your own sizes

This mural can be custom made to fit the dimensions o