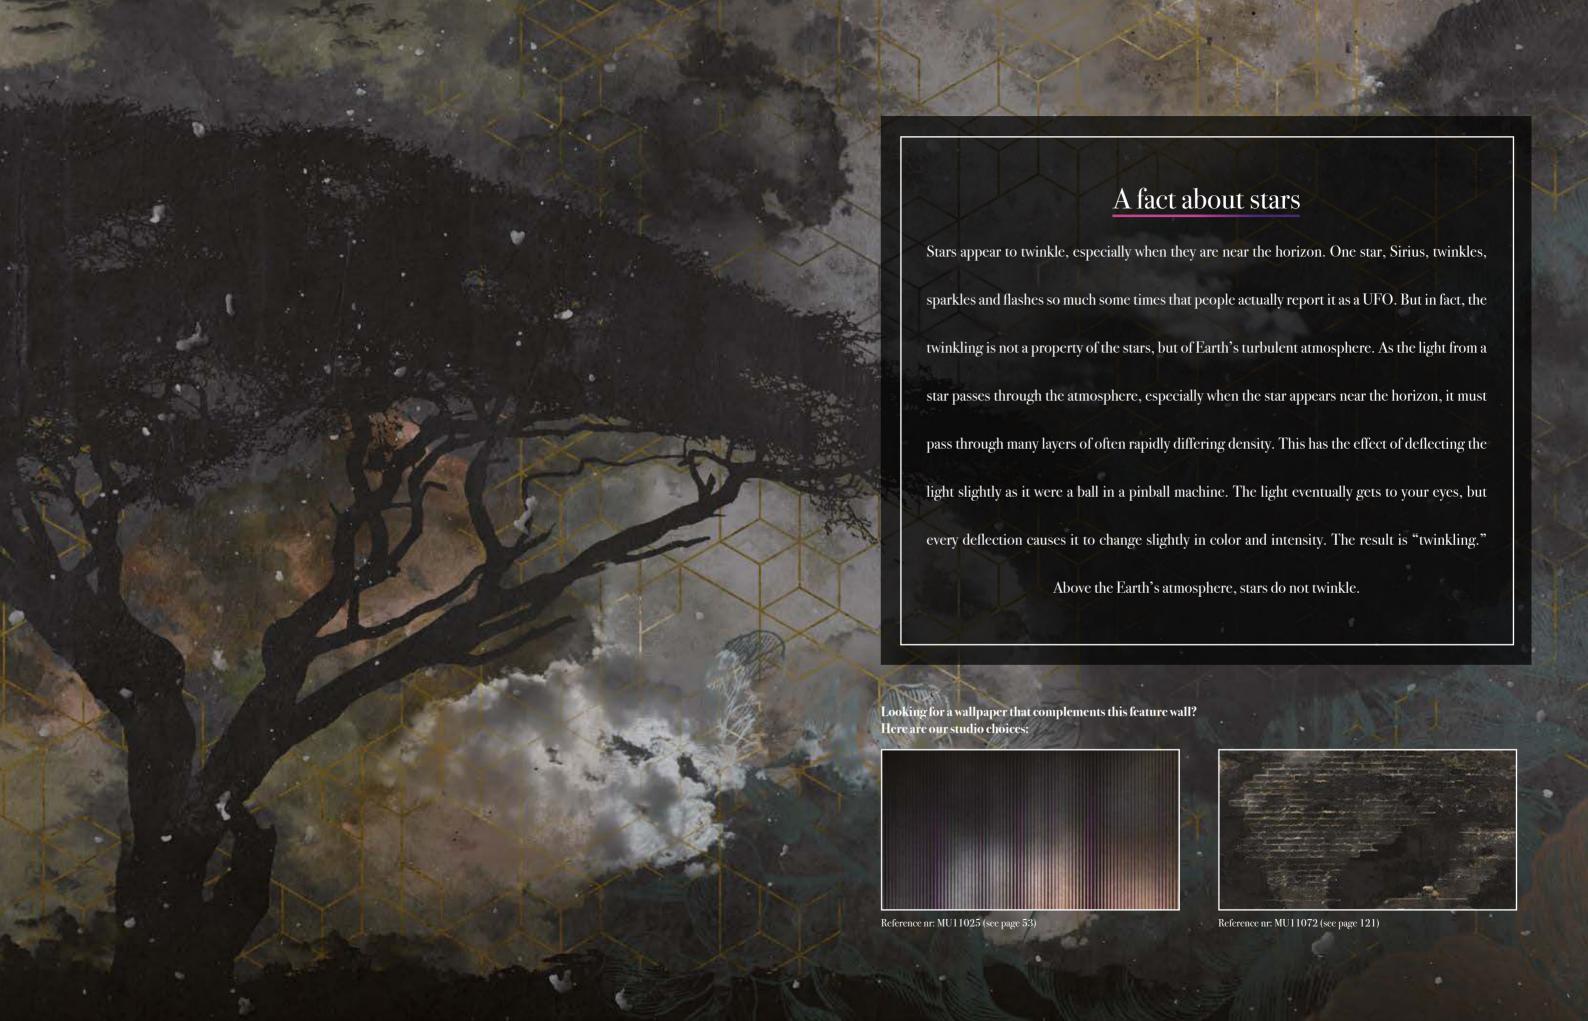

(50 cm panel)          | _        |
|---------------------------------------|----------|
| Textured Vinyl (50 and 100 cm panels) | ~        |
| Textile fabric (50 and 100 cm panels) | \[\sigma |
| Metallic Gold (50 cm panel)           |          |
| Metallic Copper (50 cm panel)         |          |
| Metallic Silver (50 cm panel)         | V        |
|                                       |          |



# October rain

Reference nr: MU11055



# Request a sample

Request a wallpaper sample for a more accurate representation of colors, textures and image quality. It is also advisable if you want to see the wallpaper on a metallic material, as textures can seem different on these materials.



### Also available in these versions:





Reference nr: MU11056

Reference nr: MU11057











Size: 500 cm x 270 cm

All murals are printed by default with 50 cm panel widths, but can also be ordered using 100 cm wide panels if desired.

(depending on material chosen below)

# Print with your own sizes

This mural can be custom made to fit the dimensions of your wall

# Can be printed with these materials:

| Non-woven matt (50 cm panel)          | <b>~</b> |
|---------------------------------------|----------|
| Textured Vinyl (50 and 100 cm panels) | <b>~</b> |
| Textile fabric (50 and 100 cm panels) | ~        |
| Metallic Gold (50 cm panel)           |          |
| Metallic Copper (50 cm panel)         |          |
| Metallic Silver (50 cm panel)         |          |





# Galaxy nights Reference nr: MU11058



# Request a sample

Request a wallpaper sample for a more accu