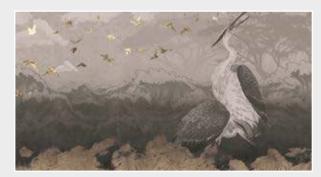

# THE SORING BIRDS IN THE BACKGROUND CAN ALSO BE MADE WITH A METALLIC GOLD effect

# CLOSE-UP 1