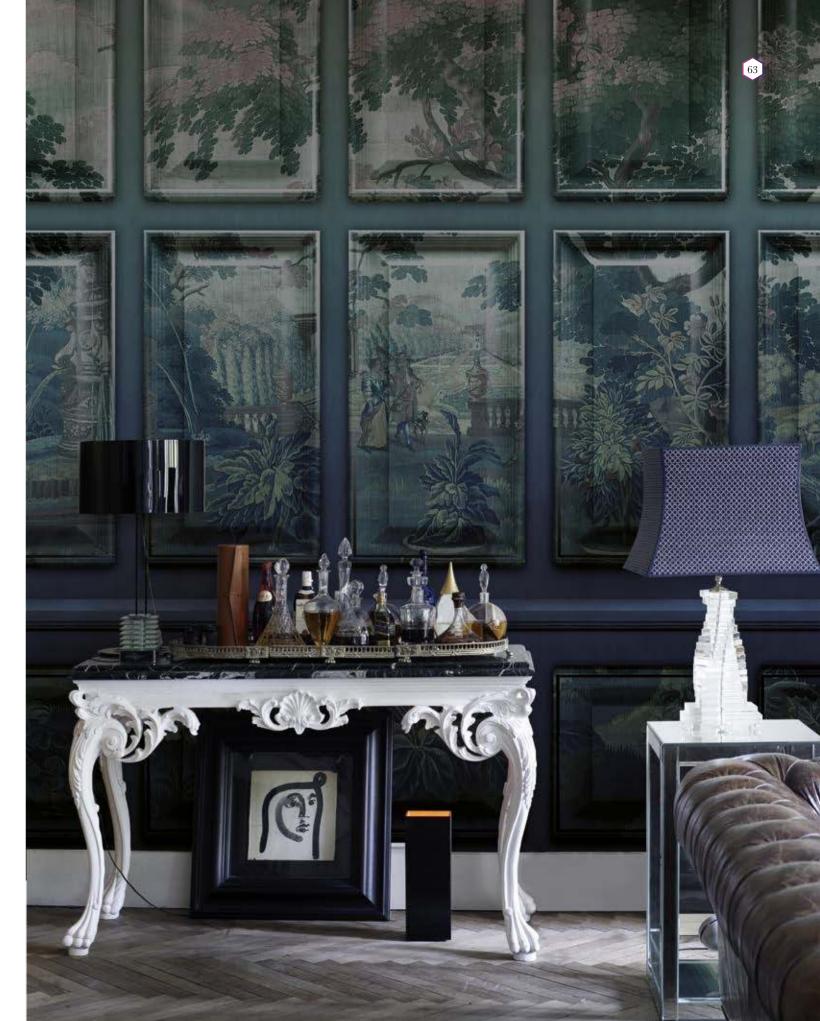

rials:

CLOSE-UP 1

| Non-woven matt (50 cm panel)          | <b>√</b> |
|---------------------------------------|----------|
| Textured Vinyl (50 and 100 cm panels) | <b>✓</b> |
| Textile fabric (50 and 100 cm panels) | <b>✓</b> |
| Metallic Gold (50 cm panel)           |          |
| Metallic Copper (50 cm panel)         |          |
| Metallic Silver (50 cm panel)         | <b>✓</b> |

# CLOSE-UP 2



# **Horizons Echo**

Reference nr: MU11031



# Request a sample

Request a wallpaper sample for a more accurate representation of colors, textures and image quality. It is also advisable if you want to see the wallpaper on a metallic material, as textures can seem different on these materials.



### Also available in these versions:





Reference nr: MU11032

Reference nr: MU11033









# Standard specifications:

Size: 500 cm x 270 cm

All murals are printed by default with 50 cm panel widths, but can also be ordered using 100 cm wide panels if desired.

(depending on material chosen below)

# Print with your own sizes

This mural can be custom made to fit the dimensions of your wall

# Can be printed with these materials:

| Non-woven matt (50 cm panel)          | _  |
|---------------------------------------|----|
| Textured Vinyl (50 and 100 cm panels) | _  |
| Textile fabric (50 and 100 cm panels) | \[ |
| Metallic Gold (50 cm panel)           |    |
| Metallic Copper (50 cm panel)         |    |
| Metallic Silver (50 cm panel)         |    |



CLOSE-UP 2

# Isle of sky Reference nr: MU11034



## Request a sample

Request a wallpaper sample for a more accurate