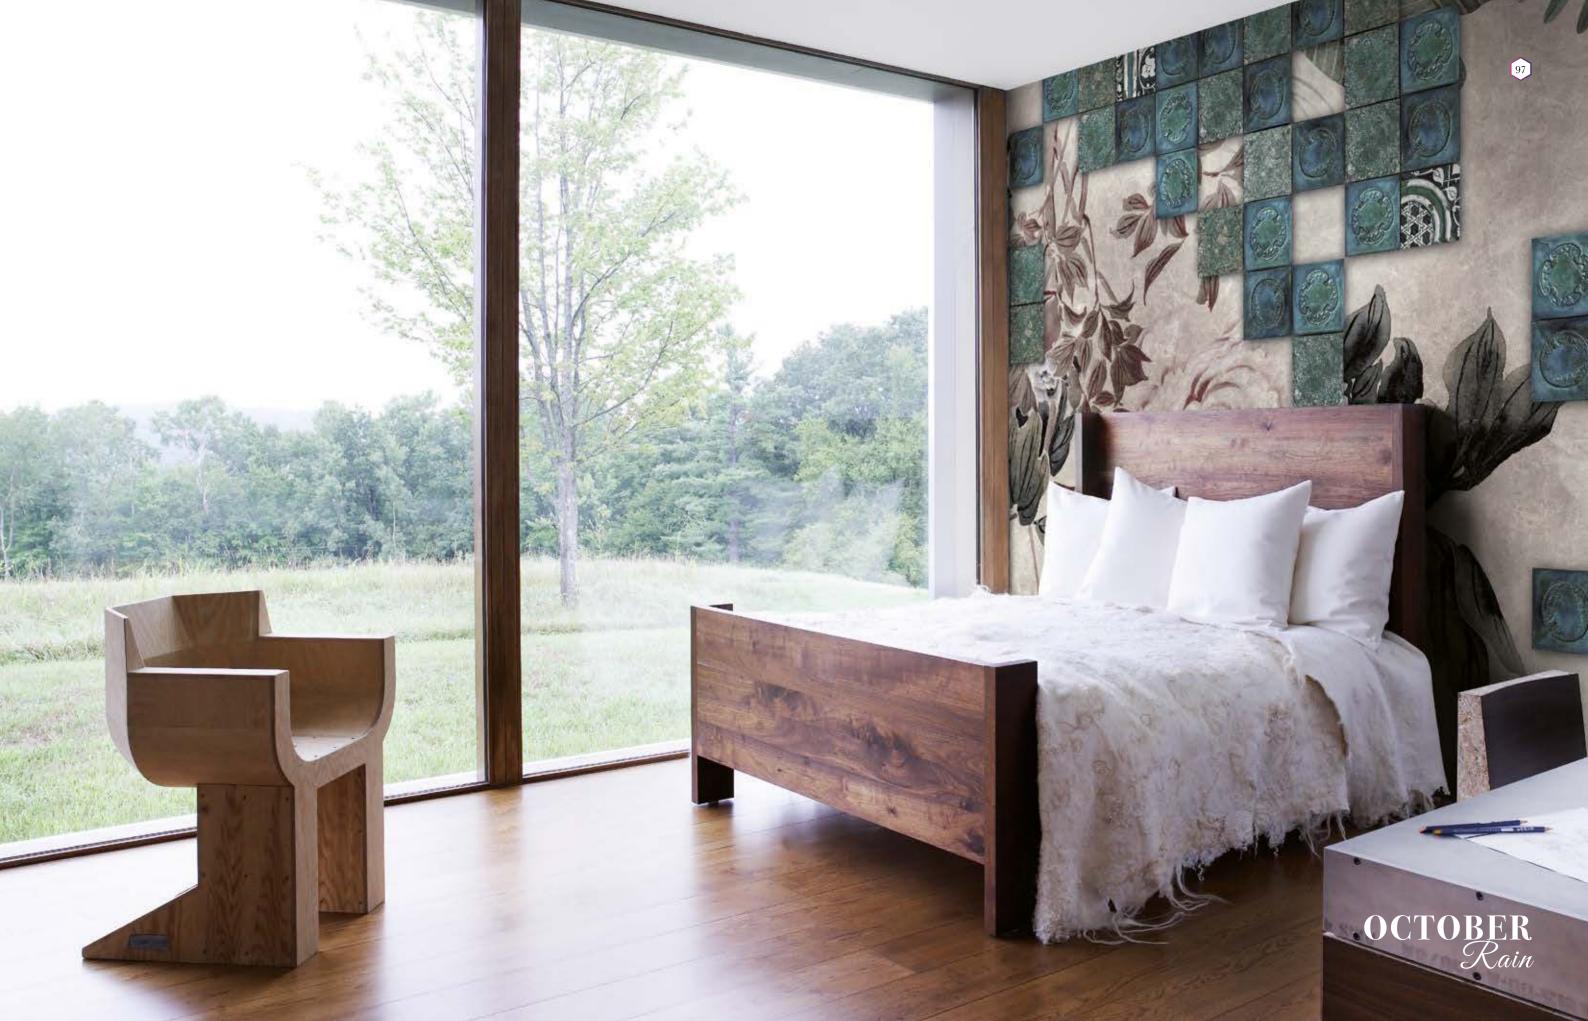

----------------------------|----|
| Textured Vinyl (50 and 100 cm panels) | \[ |
| Textile fabric (50 and 100 cm panels) | \  |
| Metallic Gold (50 cm panel)           |    |
| Metallic Copper (50 cm panel)         |    |
| Metallic Silver (50 cm panel)         | \  |
|                                       |    |





# Geodile

Reference nr: MU11052



# Request a sample

Request a wallpaper sample for a more accurate representation of colors, textures and image quality. It is also advisable if you want to see the wallpaper on a metallic material, as textures can seem different on these materials.



### Also available in these versions:





Reference nr: MU11053

Reference nr: MU11054

"Man cannot discover new oceans unless he has the COUTAGE to lose sight of the shore.

-Andre Gide





Size: 500 cm x 270 cm

All murals are printed by default with  $50\,\mathrm{cm}$ panel widths, but can also be ordered using 100 cm wide panels if desired.

(depending on material chosen below)

# Print with your own sizes

This mural can be custom made to fit the dimensions of your wall

# Can be printed with these materials:

| Non-woven matt (50 cm panel)          | _        |
|---------------------------------------|----------|
| Textured Vinyl (50 and 100 cm panels) | ~        |
| Textile fabric (50 and 100 cm panels) | \[\sigma |
| Metallic Gold (50 cm panel)           |          |
| Metallic Copper (50 cm panel)         |          |
| Metallic Silver (50 cm panel)         | V        |
|                                       |          |



# October rain

Reference nr: MU11055