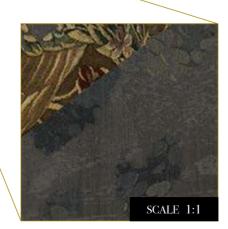

1 | VOILET COLLECTION



### Standard specifications:

Size: 500 cm x 270 cm

All murals are printed by default with 50 cm panel widths, but can also be ordered using 100 cm wide panels if desired.

(depending on material chosen below)

### Print with your own sizes

This mural can be custom made to fit the dimensions of your wall

# Can be printed with these materials:

| Non-woven matt (50 cm panel)          | ~        |
|---------------------------------------|----------|
| Textured Vinyl (50 and 100 cm panels) | ~        |
| Textile fabric (50 and 100 cm panels) | \[\sigma |
| Metallic Gold (50 cm panel)           |          |
| Metallic Copper (50 cm panel)         |          |
| Metallic Silver (50 cm panel)         | V        |
|                                       |          |



# Clarity Reference nr: MU11106



### Request a sample

Request a wallpaper sample for a more accurate representation of colors, textures and image quality. It is also advisable if you want to see the wallpaper on a metallic material, as textures can seem different on these materials.



### Also available in these versions:





Reference nr: MU11108

Reference nr: MU11107

169







Ref: MU11106/107/108

Page: 169

## Technical material specifications -

### Matt non-woven

The Muance matt non-woven wallpaper is a dimensionally stable product that is most commonly used for the residential market. The base is made out of a fabric-like material made from long fibers, bonded together by a heat treatment. This process creates a mesh that bonds the wood fibers tightly together making the