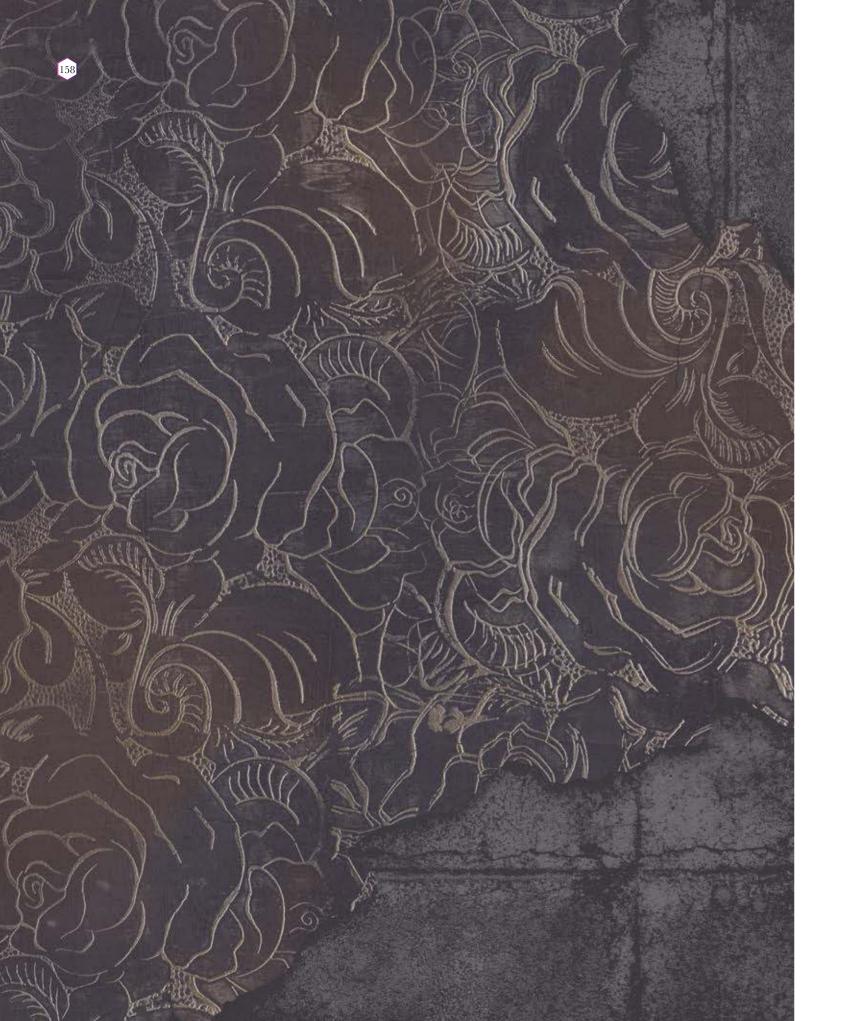

rials:

| Non-woven matt      | (50 cm panel)        | <u> </u> |
|---------------------|----------------------|----------|
| Textured Vinyl (5   | 0 and 100 cm panels) | <u> </u> |
| Textile fabric (50  | and 100 cm panels)   | L        |
| Metallic Gold (50   | cm panel)            |          |
| Metallic Copper (   | 50 cm panel)         |          |
| Metallic Silver (50 | cm panel)            | L        |





## Unspoken Reference nr: MU11097



### Request a sample

Request a wallpaper sample for a more accurate representation of colors, textures and image quality. It is also advisable if you want to see the wallpaper on a metallic material, as textures can seem different on these materials.



### Also available in these versions:





Reference nr: MU11098

Reference nr: MU11099





### Standard specifications:

Size: 500 cm x 270 cm

All murals are printed by default with  $50\,\mathrm{cm}$ panel widths, but can also be ordered using 100 cm wide panels if desired.

(depending on material chosen below)

### Print with your own sizes

This mural can be custom made to fit the dimensions of your wall

### Can be printed with these materials:

| Non-woven matt (50 cm panel)          | \[ |
|---------------------------------------|----|
| Textured Vinyl (50 and 100 cm panels) | _  |
| Textile fabric (50 and 100 cm panels) | \[ |
| Metallic Gold (50 cm panel)           |    |
| Metallic Copper (50 cm panel)         |    |
| Metallic Silver (50 cm panel)         |    |



CLOSE-UP 2

# Broken elegance: Reference nr: MU11100



### Request a sample

Request a wallpaper sa