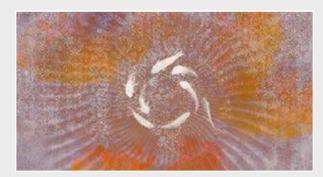

# THE SORING BIRDS IN THE BACKGROUND CAN ALSO BE MADE WITH A METALLIC GOLD effect

# CLOSE-UP 1