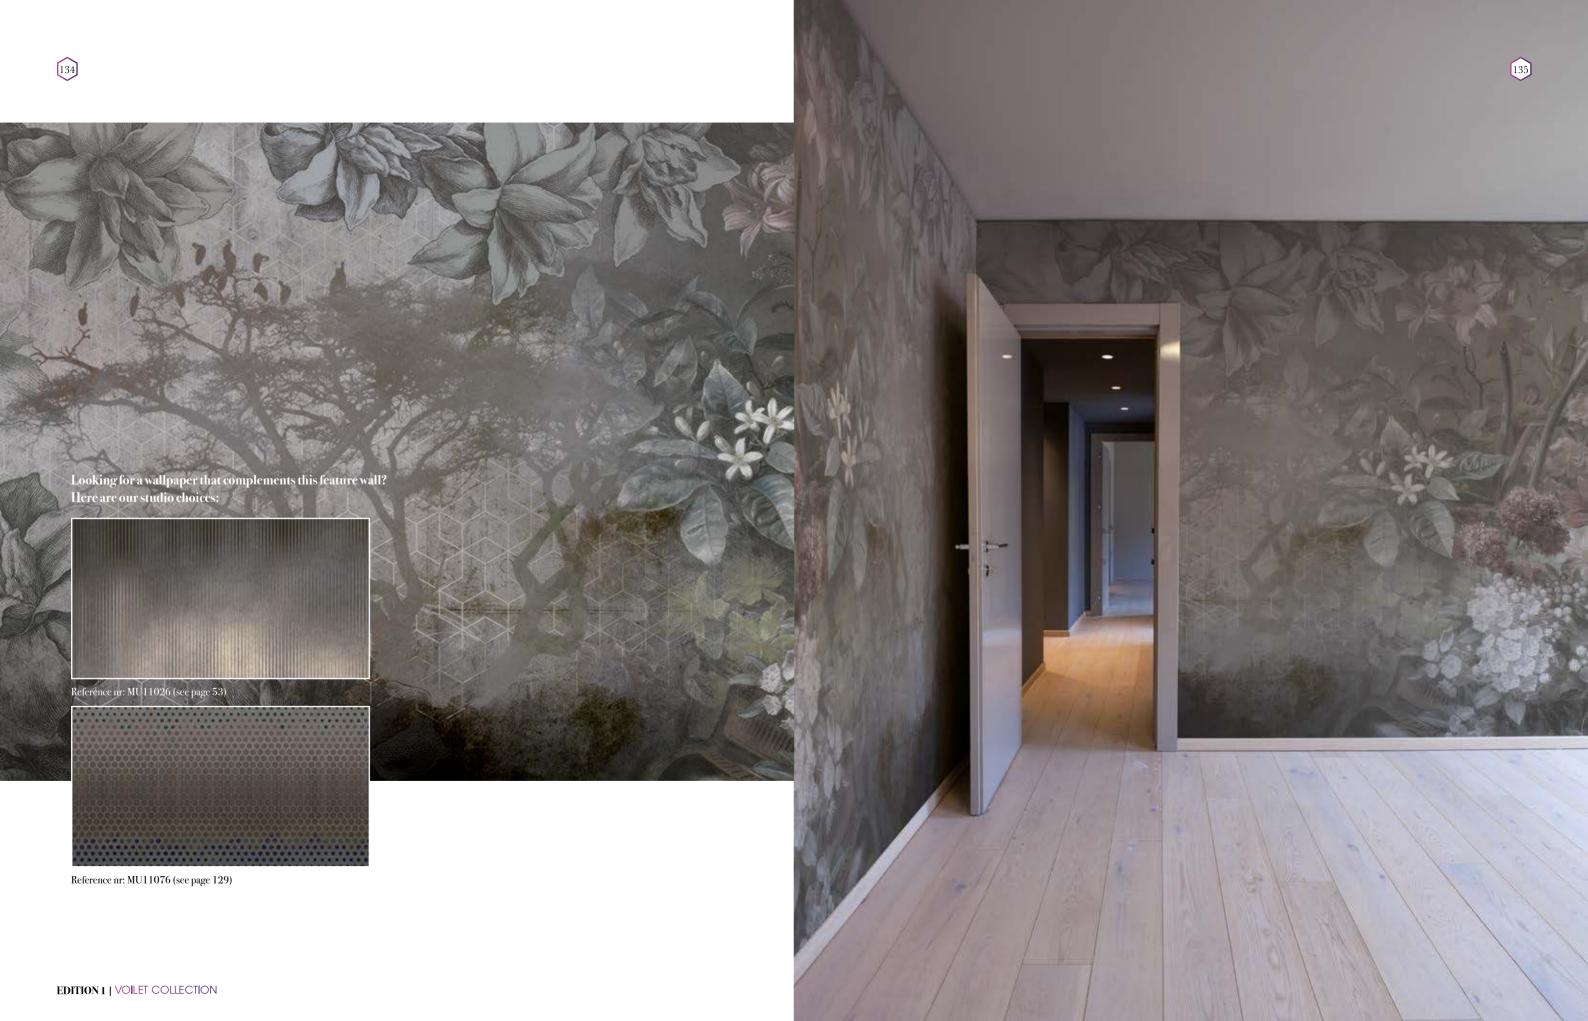

# Milton dew

Reference nr: MU11076

# Request a sample

Request a wallpaper sample for a more accurate representation of colors, textures and image quality. It is also advisable if you want to see the wallpaper on a metallic material, as textures can seem different on these materials.