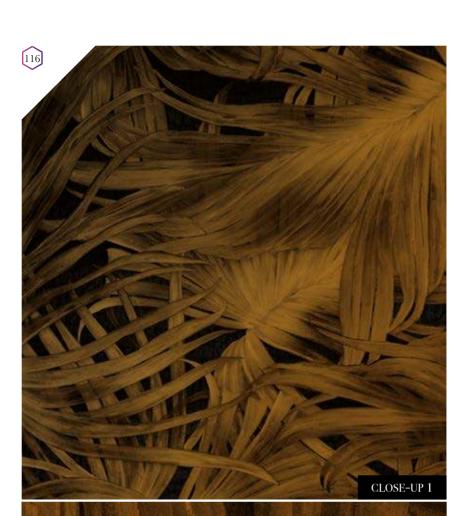

# Standard specifications: Size: 500 cm x 270 cm

All murals are printed by default with  $50\,\mathrm{cm}$ panel widths, but can also be ordered using 100 cm wide panels if desired.

(depending on material chosen below)