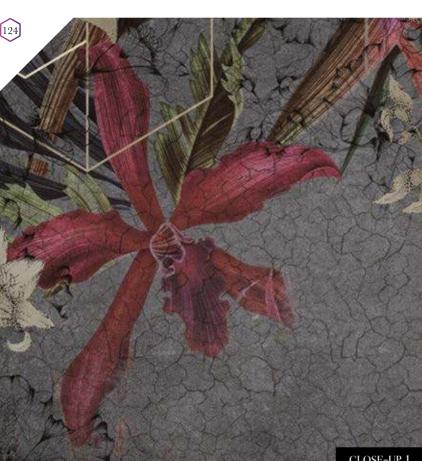

cm wide panels if desired.

(depending on material chosen below)

# Print with your own sizes

This mural can be custom made to fit the dimensions of your wall

# Can be printed with these materials:

Non-woven matt (50 cm panel)

Textured Vinyl (50 and 100 cm panels)

Textile fabric (50 and 100 cm panels)

Metallic Gold (50 cm panel)

Metallic Copper (50 cm panel)

Metallic Silver (50 cm panel)

SCALE 1:1

CLOSE-UP 2

# Crust

Reference nr: MU11070



# Request a sample

Request a wallpaper sample for a more accurate representation of colors, textures and image quality. It is also advisable if you want to see the wallpaper on a metallic material, as textures can seem different on these materials.



### Also available in these versions:





Reference nr: MU11071 Reference nr: MU11072





# CLOSE-UP 1 CLOSE-UP 2

# Standard specifications:

Size: 500 cm x 270 cm

All murals are printed by default with  $50\,\mathrm{cm}$ panel widths, but can also be ordered using 100 cm wide panels if desired. (depending on material chosen below)

# Print with your own sizes

This mural can be custom made to fit the dimensions of your wall

# Can be printed with these materials:

| Non-woven matt (50 cm panel)          | \ |
|---------------------------------------|---|
| Textured Vinyl (50 and 100 cm panels) | V |
| Textile fabric (50 and 100 cm panels) | L |
| Metallic Gold (50 cm panel)           |   |
| Metallic Copper (50 cm panel)         |   |
| Metallic Silver (50 cm panel)         |   |

# **Promises**

Reference nr: MU11073



# Request a sample

Request a wallpaper sample for a