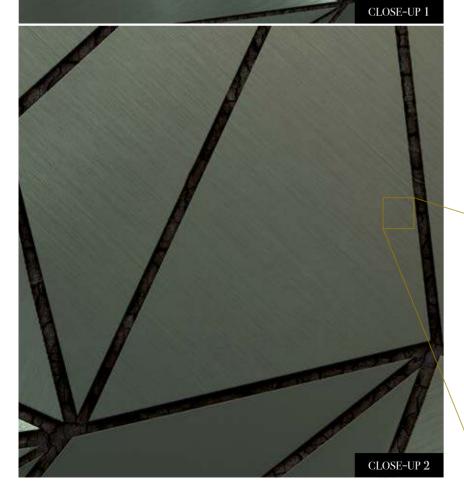

colors, textures and image quality. It is also advisable if you want to see the wallpaper on a metallic material, as textures can seem different on these materials.



## Also available in these versions:





Reference nr: MU11059

Reference nr: MU11060







Size: 500 cm x 270 cm

All murals are printed by default with  $50\,\mathrm{cm}$ panel widths, but can also be ordered using 100 cm wide panels if desired.

(depending on material chosen below)

# Print with your own sizes

This mural can be custom made to fit the dimensions of your wall

# Can be printed with these materials:

Non-woven matt (50 cm panel) Textured Vinyl (50 and 100 cm panels) Textile fabric (50 and 100 cm panels) Metallic Gold (50 cm panel) Metallic Copper (50 cm panel)  $\checkmark$ Metallic Silver (50 cm panel)





# Lost Exposure Reference nr: MU11061



# Request a sample

Request a wallpaper sample for a more accurate representation of colors, textures and image quality. It is also advisable if you want to see the wallpaper on a metallic material, as textures can seem different on these materials.



### Also available in these versions:





Reference nr: MU11062

Reference nr: MU11063



Size: 500 cm x 270 cm

All murals are printed by default with 50 cm panel widths, but can also be ordered using 100 cm wide panels if desired.

(depending on material chosen below)

# Print with your own sizes

This mural can be custom made to fit the dimensions of your wall

# Can be printed with these materials:

| Non-woven matt (50 cm panel)          | ~               |
|---------------------------------