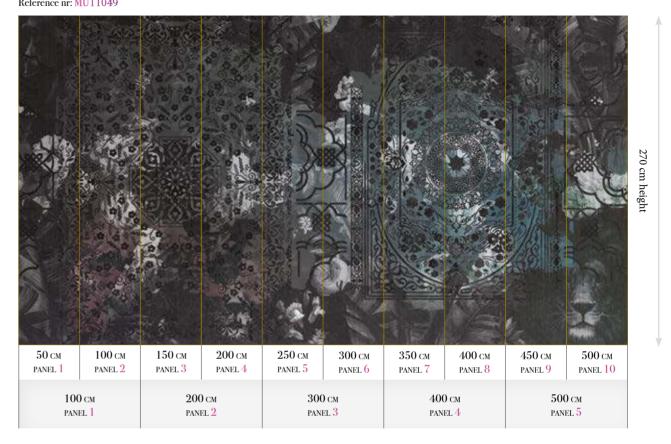

# Indie days Reference nr: MU11049

# Standard specifications:

Size: 500 cm x 270 cm

All murals are printed by default with  $50\,\mathrm{cm}$ panel widths, but can also be ordered using 100 cm wide panels if desired.

(depending on material chosen below)