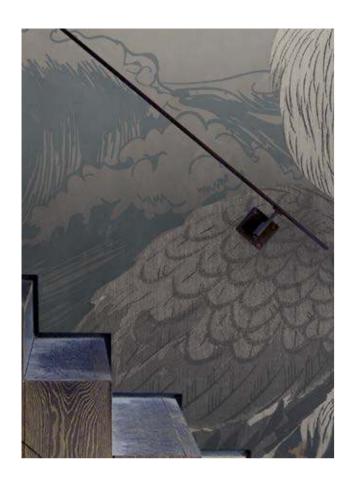

# THE SORING BIRDS IN THE BACKGROUND CAN ALSO BE MADE WITH A METALLIC GOLD effect