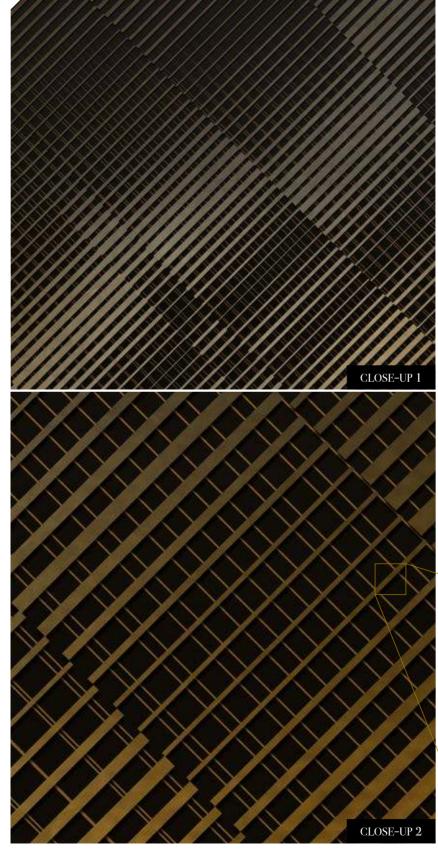

ith these materials:

dimensions of your wall

| Non-woven matt (50 cm panel)          | <b>√</b> |
|---------------------------------------|----------|
| Textured Vinyl (50 and 100 cm panels) | <b>√</b> |
| Textile fabric (50 and 100 cm panels) | <b>√</b> |
| Metallic Gold (50 cm panel)           |          |
| Metallic Copper (50 cm panel)         |          |
| Metallic Silver (50 cm panel)         |          |

# Uncensored

Reference nr: MU11085



# Request a sample

Request a wallpaper sample for a more accurate representation of colors, textures and image quality. It is also advisable if you want to see the wallpaper on a metallic material, as textures can seem different on these materials.



### Also available in these versions:





Reference nr: MU11086

Reference nr: MU11087









# CLOSE-UP I

### Standard specifications:

Size: 500 cm x 270 cm

All murals are printed by default with 50 cm panel widths, but can also be ordered using 100 cm wide panels if desired.

(depending on material chosen below)

### Print with your own sizes

This mural can be custom made to fit the dimensions of your wall

# Can be printed with these materials:

| Non-woven matt (50 cm panel)          | V         |
|---------------------------------------|-----------|
| Textured Vinyl (50 and 100 cm panels) | \[        |
| Textile fabric (50 and 100 cm panels) | \[\cdot\] |
| Metallic Gold (50 cm panel)           |           |
| Metallic Copper (50 cm panel)         |           |
| Metallic Silver (50 cm panel)         | V         |



CLOSE-UP 2

### Oceans Pure

Reference nr: MU110