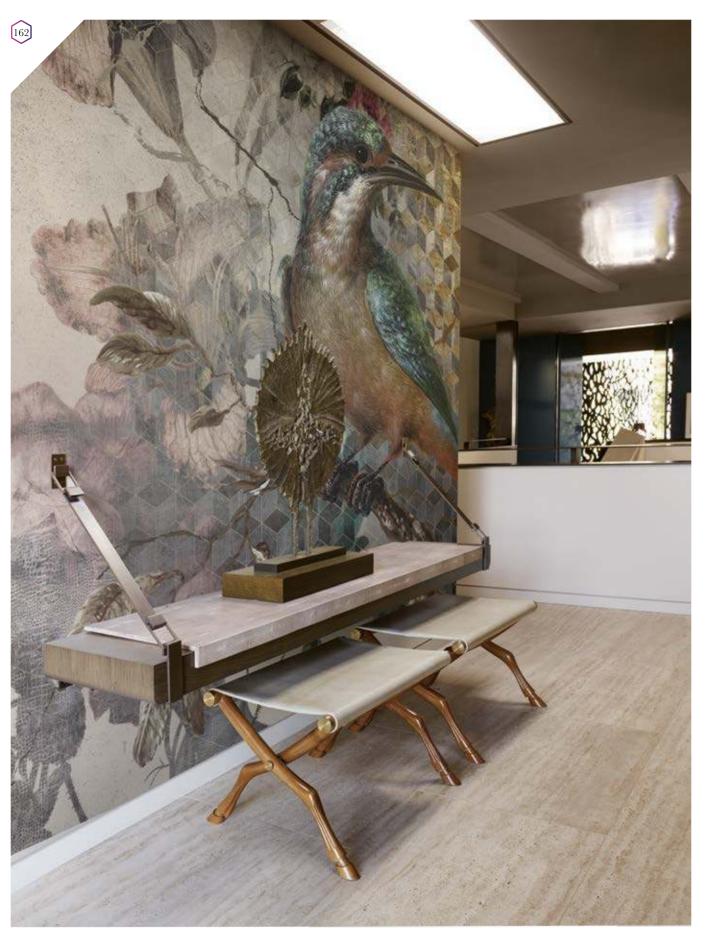

# Can be printed with these materials:

| Non-woven matt (50 cm panel)          | L |
|---------------------------------------|---|
| Textured Vinyl (50 and 100 cm panels) | L |
| Textile fabric (50 and 100 cm panels) | C |
| Metallic Gold (50 cm panel)           |   |
| Metallic Copper (50 cm panel)         |   |
| Metallic Silver (50 cm panel)         | L |

CLOSE-UP 2