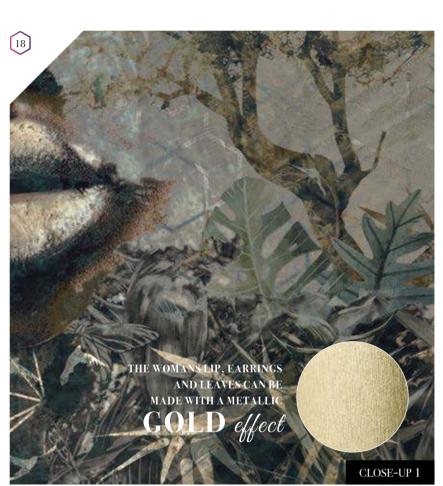

with these materials:

| Non-woven matt (50 cm panel)          | ~ |
|---------------------------------------|---|
| Textured Vinyl (50 and 100 cm panels) | V |
| Textile fabric (50 and 100 cm panels) | \ |
| Metallic Gold (50 cm panel)           |   |
| Metallic Copper (50 cm panel)         |   |
| Metallic Silver (50 cm panel)         |   |

# Tropicana Spheres Reference nr: MU11001



# Request a sample

Request a wallpaper sample for a more accurate representation of colors, textures and image quality. It is also advisable if you want to see the wallpaper on a metallic material, as textures can seem different on these materials.



### Also available in these versions:





Reference nr: MU11002

Reference nr: MU11003

EDITION 1 | VOILET COLLECTION EDITION 1 | VOILET COLLECTION









# CLOSE-UP 2

## Standard specifications:

Size: 500 cm x 270 cm

All murals are printed by default with 50 cm panel widths, but can also be ordered using 100 cm wide panels if desired.

(depending on material chosen below)

## Print with your own sizes

This mural can be custom made to fit the dimensions of your wall

# Can be printed with these materials:

| Non-woven matt (50 cm panel)          | ~ |
|---------------------------------------|---|
| Textured Vinyl (50 and 100 cm panels) | ~ |
| Textile fabric (50 and 100 cm panels) | \ |
| Metallic Gold (50 cm panel)           | V |
| Metallic Copper (50 cm panel)         |   |
| Metallic Silver (50 cm panel)         |   |



# Ubuntu

Reference nr: MU11004



# Request a sample

Request a wallpaper sample for a more accurate representa