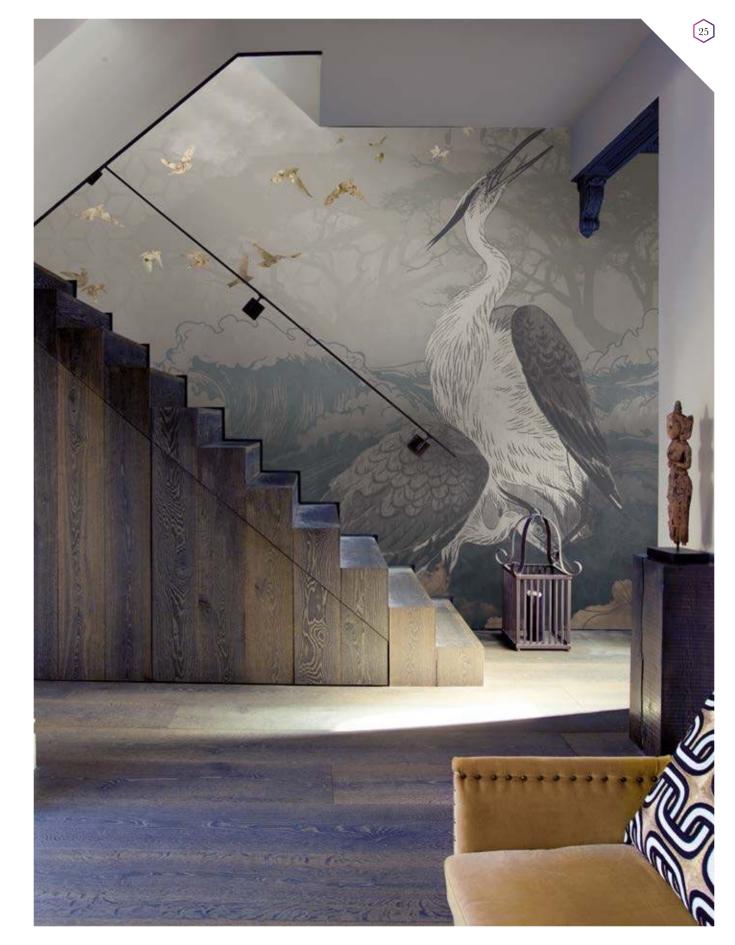

### Also available in these versions:

Reference nr: MU11009

Reference nr: MU11008

"LOOK deep INTO NATURE AND THEN YOU WILL UNDERSTAND EVERYTHING BETTER"

# THE SORING BIRDS IN THE BACKGROUND CAN ALSO BE MADE WITH A METALLIC GOLD effect