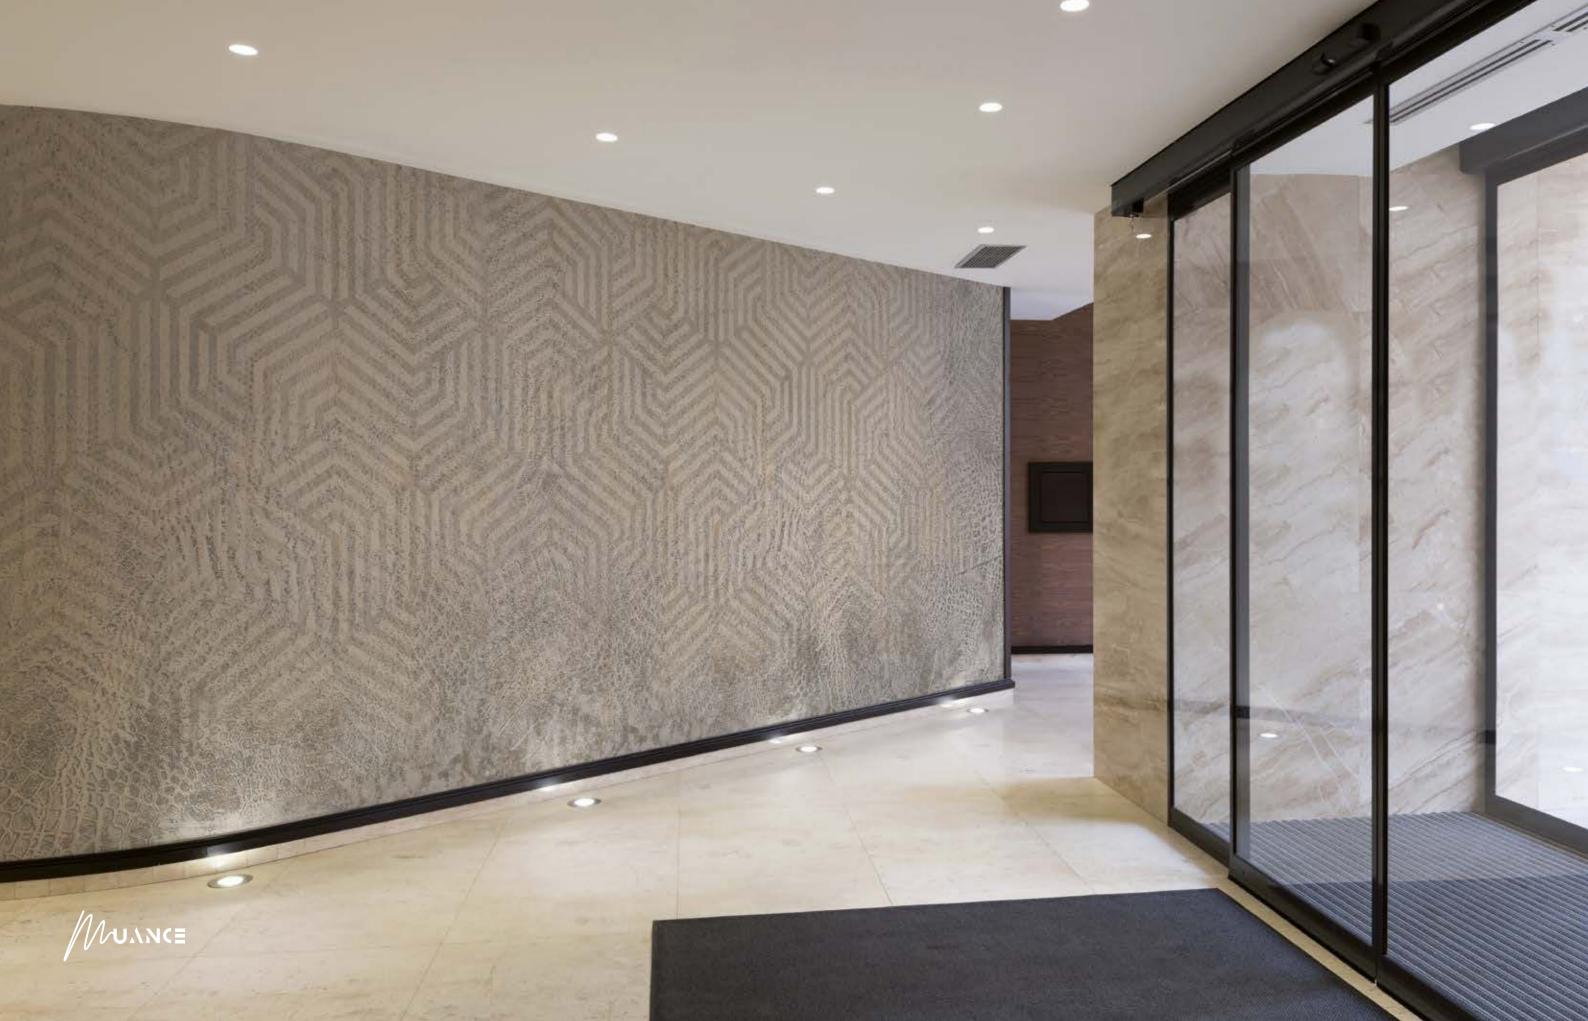

------------------------------------|-----------------|
| Textured Vinyl (50 and 100 cm panels) | $\checkmark$    |
| Textile fabric (50 and 100 cm panels) | $\overline{\ }$ |
| Metallic Gold (50 cm panel)           |                 |
| Metallic Copper (50 cm panel)         |                 |
| Metallic Silver (50 cm panel)         | ~               |
|                                       |                 |





# Indie days Reference nr: MU11049



# Request a sample

Request a wallpaper sample for a more accurate representation of colors, textures and image quality. It is also advisable if you want to see the wallpaper on a metallic material, as textures can seem different on these materials.



## Also available in these versions:





Reference nr: MU11050

Reference nr: MU11051





Size: 500 cm x 270 cm

All murals are printed by default with 50 cm panel widths, but can also be ordered using 100 cm wide panels if desired.

(depending on material chosen below)

# Print with your own sizes

This mural can be custom made to fit the dimensions of your wall

# Can be printed with these materials:

| Non-woven matt (50 cm panel)          | _  |
|---------------------------------------|----|
| Textured Vinyl (50 and 100 cm panels) | \[ |
| Textile fabric (50 and 100 cm panels) | \  |
| Metallic Gold (50 cm panel)           |    |
| Metallic Copper (50 cm panel)         |    |
| Metallic Silver (50 cm panel)         | \  |
|                                       |    |





# Geodile

Reference nr: MU11052



# Request a sample

Request a wallpaper sample for a more accu