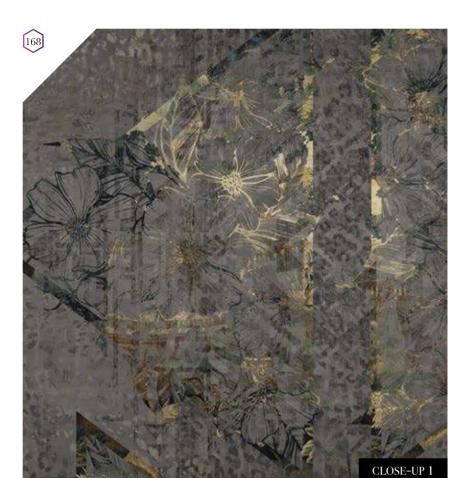

---------------|--------------|
| Textured Vinyl (50 and 100 cm panels) | $\checkmark$ |
| Textile fabric (50 and 100 cm panels) | <b>~</b>     |
| Metallic Gold (50 cm panel)           |              |
| Metallic Copper (50 cm panel)         |              |
| Metallic Silver (50 cm panel)         | <b>√</b>     |
|                                       |              |



### **Tomorrow**

Reference nr: MU11103



### Request a sample

Request a wallpaper sample for a more accurate representation of colors, textures and image quality. It is also advisable if you want to see the wallpaper on a metallic material, as textures can seem different on these materials.



### Also available in these versions:





Reference nr: MU11104 Reference nr: MU11105







EDITION 1 | VOILET COLLECTION



### Standard specifications:

Size: 500 cm x 270 cm

All murals are printed by default with 50 cm panel widths, but can also be ordered using 100 cm wide panels if desired.

(depending on material chosen below)

### Print with your own sizes

This mural can be custom made to fit the dimensions of your wall

# Can be printed with these materials:

| Non-woven matt (50 cm panel)          | ~        |
|---------------------------------------|----------|
| Textured Vinyl (50 and 100 cm panels) | ~        |
| Textile fabric (50 and 100 cm panels) | \[\sigma |
| Metallic Gold (50 cm panel)           |          |
| Metallic Copper (50 cm panel)         |          |
| Metallic Silver (50 cm panel)         | V        |
|                                       |          |



# Clarity Reference nr