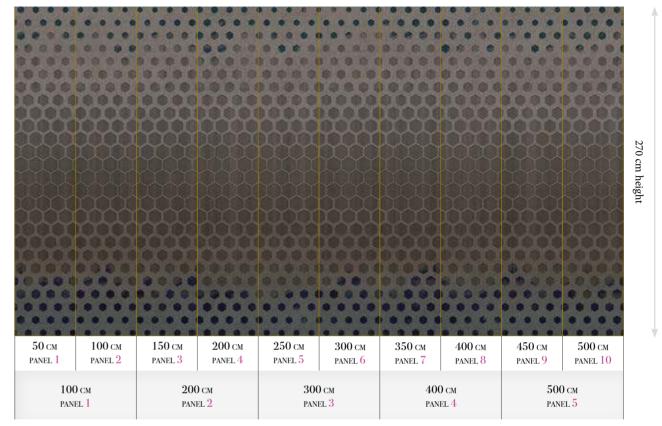

# Standard specifications:

Size: 500 cm x 270 cm

All murals are printed by default with  $50\,\mathrm{cm}$ panel widths, but can also be ordered using 100 cm wide panels if desired.

(depending on material chosen below)

## Standard specifications:

Size: 500 cm x 270 cm

All murals are printed by default with 50 cm panel widths, but can also be ordered using 100 cm wide panels if desired.

(depending on material chosen below)