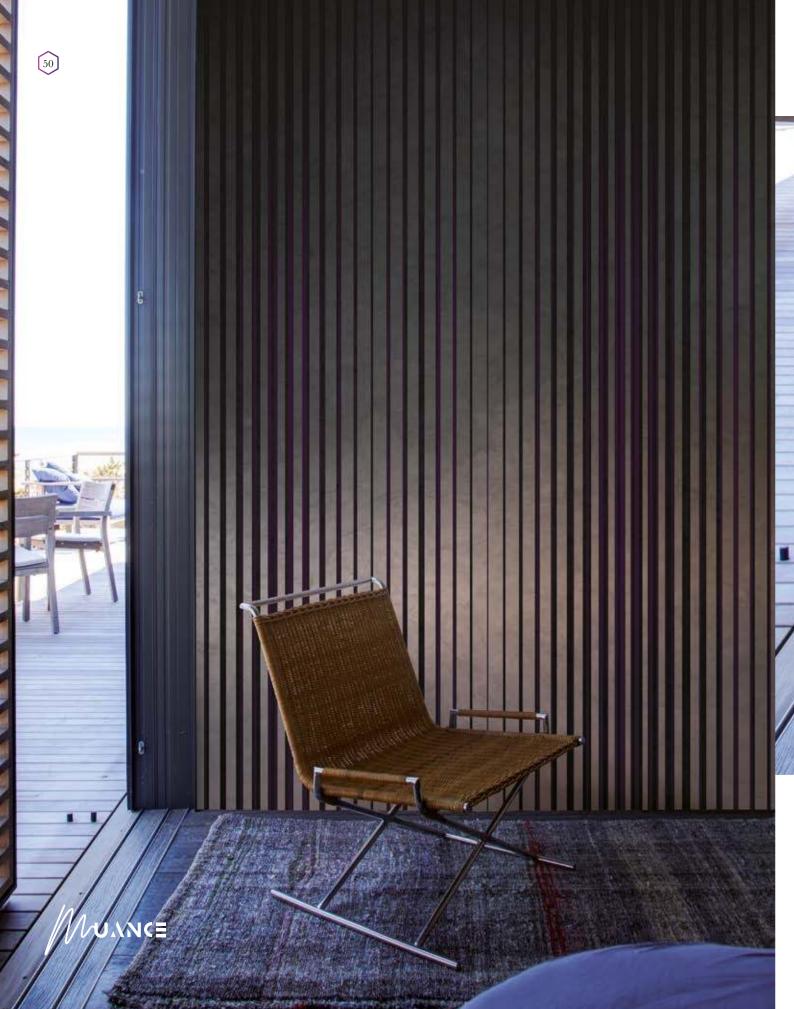

| _        |
|---------------------------------------|----------|
| Textured Vinyl (50 and 100 cm panels) | ~        |
| Textile fabric (50 and 100 cm panels) | \[\sigma |
| Metallic Gold (50 cm panel)           |          |
| Metallic Copper (50 cm panel)         |          |
| Metallic Silver (50 cm panel)         | V        |
|                                       |          |



# Living Things Reference nr: MU11022



## Request a sample

Reference nr: MU11023

Request a wallpaper sample for a more accurate representation of colors, textures and image quality. It is also advisable if you want to see the wallpaper on a metallic material, as textures can seem different on these materials.



### Also available in these versions:







Elegance is the only beauty that never fades







"THE WAY WE THINK ABOUT WALLPAPER DEVELOPES AS THE YEARS PROGRESS.

DECADES AGO WE STUCK TO BORING CLASSIC PATTERNED WALLPAPER,

NOW WE WANT UNIQUE BOLD STATEMENTS WITH EXPRESSIVE COLORS AND CHARM. "

# CLOSE-UP 1

## Standard specifications:

Size: 500 cm x 270 cm

All murals are printed by default with 50 cm panel widths, but can also be ordered using 100 cm wide panels if desired.

(depending on material chosen below)

## Print with your own sizes

This mural can be custom made to fit the dimensions of your wall

# Can be printed with these materials:

| Non-woven matt (50 cm panel)          | _  |
|---------------------------------------|----|
| Textured Vinyl (50 and 100 cm panels) | _  |
| Textile fabric (50 and 100 cm panels) | \[ |
| Metallic Gold (50 cm panel)           |    |