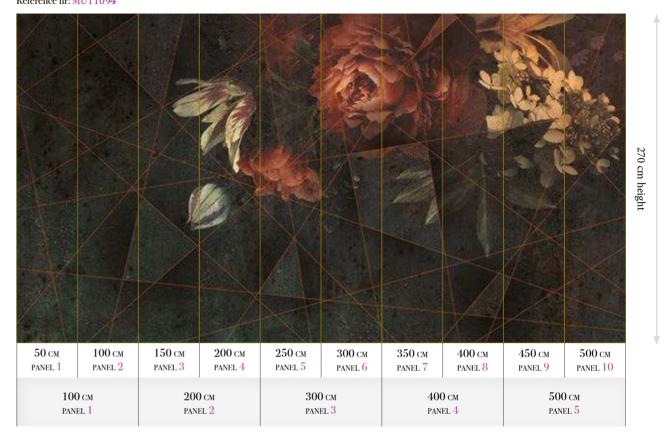

DITION 1 | VOILET COLLECTION

### Standard specifications:

Size: 500 cm x 270 cm

All murals are printed by default with 50 cm panel widths, but can also be ordered using 100 cm wide panels if desired.

(depending on material chosen below)

### Print with your own sizes

This mural can be custom made to fit the dimensions of your wall

# Can be printed with these materials:

| Non-woven matt (50 cm panel)          | ~        |
|---------------------------------------|----------|
| Textured Vinyl (50 and 100 cm panels) | \[\sigma |
| Textile fabric (50 and 100 cm panels) | \[\sigma |
| Metallic Gold (50 cm panel)           |          |
| Metallic Copper (50 cm panel)         |          |
| Metallic Silver (50 cm panel)         | Г        |



CLOSE-UP 2

# Feng Shui Reference nr: MU11094



### Request a sample

Request a wallpaper sample for a more accurate representation of colors, textures and image quality. It is also advisable if you want to see the wallpaper on a metallic material, as textures can seem different on these materials.



### Also available in these versions:





Reference nr: MU11095

Reference nr: MU11096





### Standard specifications:

Size: 500 cm x 270 cm

All murals are printed by default with 50 cm panel widths, but can also be ordered using 100 cm wide panels if desired.

(depending on material chosen below)

### Print with your own sizes

This mural can be custom made to fit the dimensions of your wall

# Can be printed with these materials:

| Non-woven matt      | (50 cm panel)        | <u> </u> |
|---------------------|--------------------