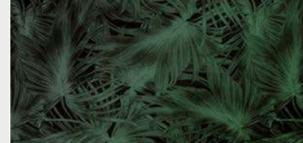

with your own sizes

This mural can be custom made to fit the dimensions of your wall

# Can be printed with these materials:

| Non-woven matt (50 cm panel)          | L |
|---------------------------------------|---|
| Textured Vinyl (50 and 100 cm panels) | L |
| Textile fabric (50 and 100 cm panels) | C |
| Metallic Gold (50 cm panel)           |   |
| Metallic Copper (50 cm panel)         |   |
| Metallic Silver (50 cm panel)         | L |



CLOSE-UP 2

# Passion leaf

Reference nr: MU11067



# Request a sample

Request a wallpaper sample for a more accurate representation of colors, textures and image quality. It is also advisable if you want to see the wallpaper on a metallic material, as textures can seem different on these materials.



### Also available in these versions:





Reference nr: MU11068

Reference nr: MU11069







Size: 500 cm x 270 cm

All murals are printed by default with 50 cm panel widths, but can also be ordered using 100 cm wide panels if desired.

(depending on material chosen below)

# Print with your own sizes

This mural can be custom made to fit the dimensions of your wall

# Can be printed with these materials:

Non-woven matt (50 cm panel)

Textured Vinyl (50 and 100 cm panels)

Textile fabric (50 and 100 cm panels)

Metallic Gold (50 cm panel)

Metallic Copper (50 cm panel)

Metallic Silver (50 cm panel)

SCALE 1:1

CLOSE-UP 2

# Crust

Reference nr: MU11070



# Request a sample

Request a wallpaper sample for a more accurate representation of colors, textures and image quality. It is also advisable if you want to see the wallpape