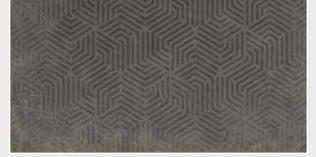

custom made to fit the dimensions of your wall

# Can be printed with these materials:

| Non-woven matt (50 cm panel)          | _  |
|---------------------------------------|----|
| Textured Vinyl (50 and 100 cm panels) | \[ |
| Textile fabric (50 and 100 cm panels) | \  |
| Metallic Gold (50 cm panel)           |    |
| Metallic Copper (50 cm panel)         |    |
| Metallic Silver (50 cm panel)         | \  |
|                                       |    |





# Geodile

Reference nr: MU11052



# Request a sample

Request a wallpaper sample for a more accurate representation of colors, textures and image quality. It is also advisable if you want to see the wallpaper on a metallic material, as textures can seem different on these materials.



### Also available in these versions:





Reference nr: MU11053

Reference nr: MU11054

"Man cannot discover new oceans unless he has the COUTAGE to lose sight of the shore.

-Andre Gide





Size: 500 cm x 270 cm

All murals are printed by default with  $50\,\mathrm{cm}$ panel widths, but can also be ordered using 100 cm wide panels if desired.

(depending on material chosen below)

# Print with your own sizes

This mural can be custom made to fit the dimensions of your wall

# Can be printed with these materials:

| Non-woven matt (50 cm panel)          | _        |
|---------------------------------------|----------|
| Textured Vinyl (50 and 100 cm panels) | ~        |
| Textile fabric (50 and 100 cm panels) | \[\sigma |
| Metallic Gold (50 cm panel)           |          |
| Metallic Copper (50 cm panel)         |          |