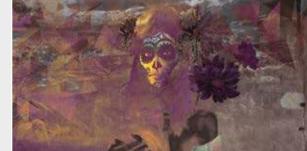

|
|---------------------------------------|----------|
| Textured Vinyl (50 and 100 cm panels) | V        |
| Textile fabric (50 and 100 cm panels) | \[\sigma |
| Metallic Gold (50 cm panel)           |          |
| Metallic Copper (50 cm panel)         |          |
| Metallic Silver (50 cm panel)         |          |

SCALE 1:1

# Mexicoco



 $300\,\mathrm{cm}$ 

PANEL 3

# Request a sample

 $100\,\mathrm{cm}$ 

PANEL 1

Request a wallpaper sample for a more accurate representation of colors, textures and image quality. It is also advisable if you want to see the wallpaper on a metallic material, as textures can seem different on these materials.

 $200\,\mathrm{cm}$ 

PANEL 2



 $500\,\mathrm{cm}$ 

PANEL 5

 $400\,\mathrm{cm}$ 

PANEL 4

### Also available in these versions:





Reference nr: MU11017

Reference nr: MU11018





"A WALL SHOULD NOT BE SEEN AS A BLANK SLATE, BUT A EMPTY CANVAS.

READY TO BE COVERED WITH INSPIRING DESIGNS AND STYLISH COLORS"





## Standard specifications:

Size: 500 cm x 270 cm

All murals are printed by default with  $50\,\mathrm{cm}$ panel widths, but can also be ordered using 100 cm wide panels if desired.

(depending on material chosen below)

## Print with your own sizes

This mural can be custom made to fit the dimensions of your wall

# Can be printed with these materials:

| Non-woven matt (50 cm pan     | el)          | 7 |
|-------------------------------|--------------|---|
| Textured Vinyl (50 and 100    | cm panels) 🗸 |   |
| Textile fabric (50 and 100 cm | n panels)    |   |
| Metallic Gold (50 cm panel)   | V