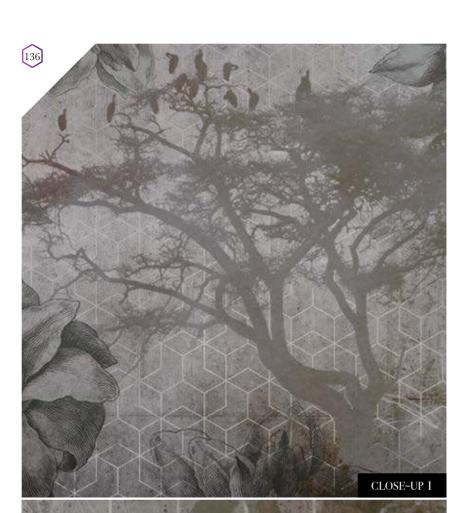

of your wall

# Can be printed with these materials:

| Non-woven matt (50 cm panel)          | <b>~</b> |
|---------------------------------------|----------|
| Textured Vinyl (50 and 100 cm panels) | <b>~</b> |
| Textile fabric (50 and 100 cm panels) | <b>~</b> |
| Metallic Gold (50 cm panel)           |          |
| Metallic Copper (50 cm panel)         |          |
| Metallic Silver (50 cm panel)         | <b>~</b> |



# SCALE 1:1

# Woodstock

Reference nr: MU11079



# Request a sample

Reference nr: MU11080

Request a wallpaper sample for a more accurate representation of colors, textures and image quality. It is also advisable if you want to see the wallpaper on a metallic material, as textures can seem different on these materials.



## Also available in these versions:









Size: 500 cm x 270 cm

All murals are printed by default with 50 cm panel widths, but can also be ordered using 100 cm wide panels if desired.

(depending on material chosen below)

# Print with your own sizes

This mural can be custom made to fit the dimensions of your wall

# Can be printed with these materials:

| Non-woven matt (50 cm panel)          | <b>~</b>        |
|---------------------------------------|-----------------|
| Textured Vinyl (50 and 100 cm panels) | $\overline{}$   |
| Textile fabric (50 and 100 cm panels) | $\overline{\ }$ |
| Metallic Gold (50 cm panel)           |                 |
| Metallic Copper (50 cm panel)         |                 |
| Metallic Silver (50 cm panel)         | ~               |
|                                       |                 |