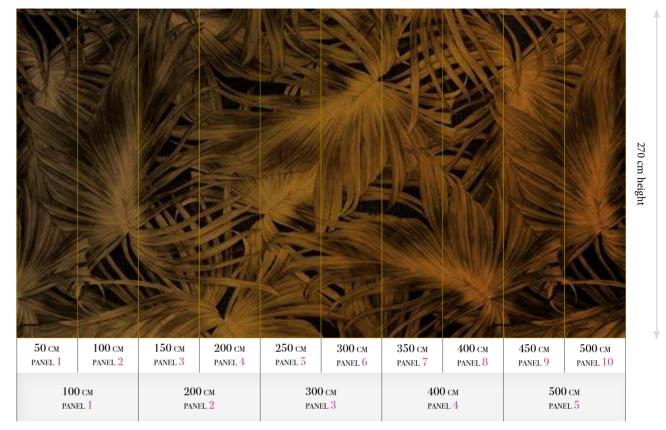

# Standard specifications:

Size: 500 cm x 270 cm

All murals are printed by default with  $50\,\mathrm{cm}$ panel widths, but can also be ordered using 100 cm wide panels if desired.

(depending on material chosen below)

# Tropicana Spheres Reference nr: MU11001