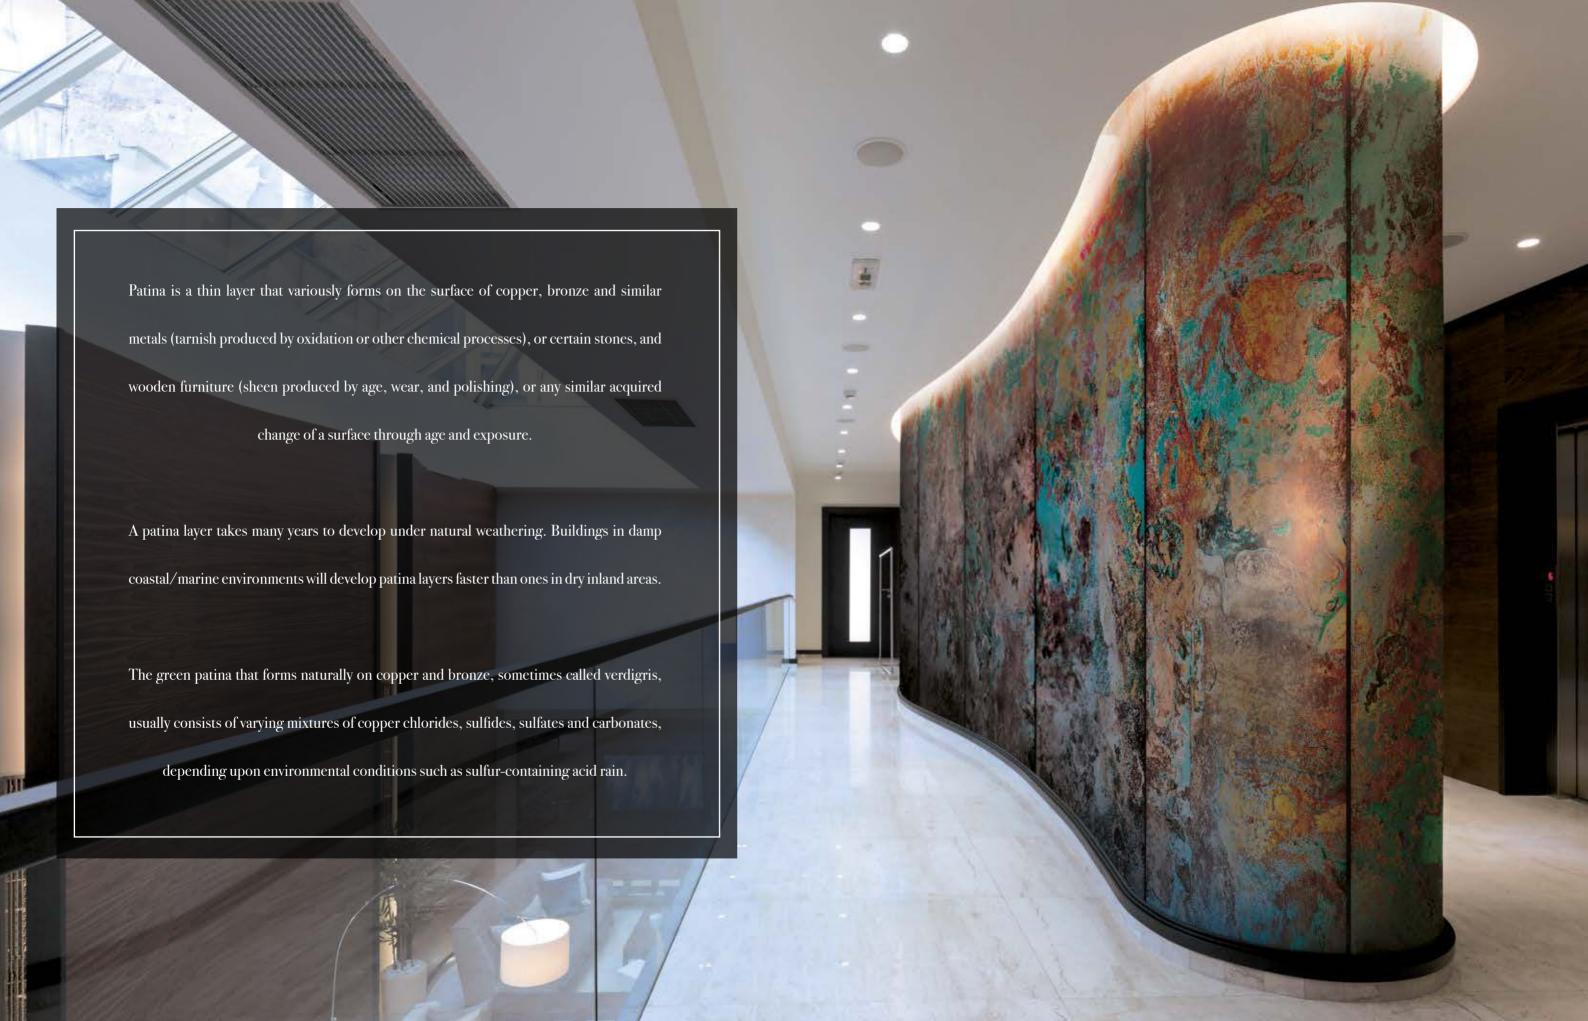

custom made to fit the dimensions of your wall

# Can be printed with these materials:

| Non-woven matt (50 cm panel)          | _  |
|---------------------------------------|----|
| Textured Vinyl (50 and 100 cm panels) | _  |
| Textile fabric (50 and 100 cm panels) | \[ |
| Metallic Gold (50 cm panel)           |    |
| Metallic Copper (50 cm panel)         |    |
| Metallic Silver (50 cm panel)         | V  |



# Jixi Haze Reference nr: MU11025



# Request a sample

Request a wallpaper sample for a more accurate representation of colors, textures and image quality. It is also advisable if you want to see the wallpaper on a metallic material, as textures can seem different on these materials.



### Also available in these versions:





Reference nr: MU11026

Reference nr: MU11027



# 56 PRINTED USING ACTUAL METALLIC

# Standard specifications:

Size: 500 cm x 270 cm

All murals are printed by default with  $50\,\mathrm{cm}$ panel widths, but can also be ordered using 100 cm wide panels if desired.

(depending on material chosen below)

# Print with your own sizes

This mural can be custom made to fit the dimensions of your wall

# Can be printed with these materials:

| Non-woven matt (50 cm panel)          |   |
|---------------------------------------|---|
| Textured Vinyl (50 and 100 cm panels) |   |
| Textile fabric (50 and 100 cm panels) |   |
| Metallic Gold (50 cm panel)           |   |
| Metallic Copper (50 cm panel)         | E |
| Metallic Silver (50 cm panel)         | Γ |

CLOSE-UP 1

# CLOSE-UP 2



# Patina glaze: Reference nr: MU11028



# Request a