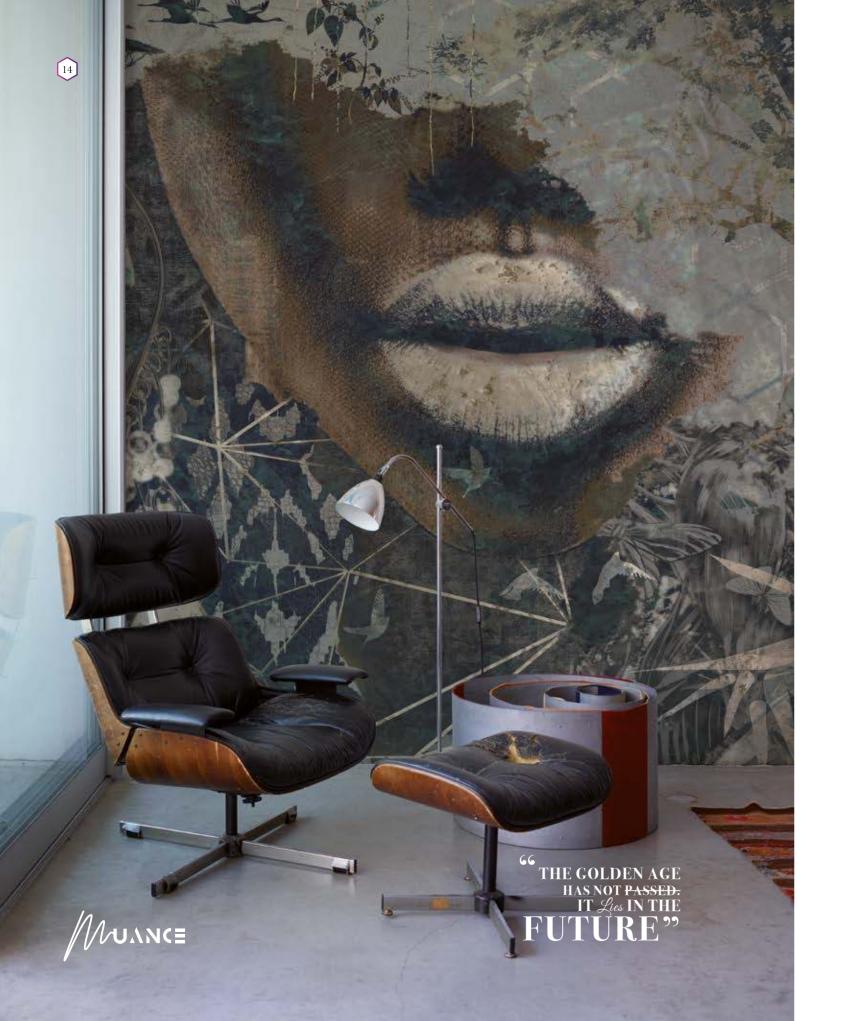

inted with these materials:

| Non-woven matt (50 cm panel)          | ~ |
|---------------------------------------|---|
| Textured Vinyl (50 and 100 cm panels) | V |
| Textile fabric (50 and 100 cm panels) | \ |
| Metallic Gold (50 cm panel)           |   |
| Metallic Copper (50 cm panel)         |   |
| Metallic Silver (50 cm panel)         |   |

# Tropicana Spheres Reference nr: MU11001



# Request a sample

Request a wallpaper sample for a more accurate representation of colors, textures and image quality. It is also advisable if you want to see the wallpaper on a metallic material, as textures can seem different on these materials.



### Also available in these versions:





Reference nr: MU11002

Reference nr: MU11003

EDITION 1 | VOILET COLLECTION EDITION 1 | VOILET COLLECTION









# CLOSE-UP 2

## Standard specifications:

Size: 500 cm x 270 cm

All murals are printed by default with 50 cm panel widths, but can also be ordered using 100 cm wide panels if desired.

(depending on material chosen below)

## Print with your own sizes

This mural can be custom made to fit the dimensions of your wall

# Can be printed with these materials:

| Non-woven matt (50 cm panel)          | ~ |
|---------------------------------------|---|
| Textured Vinyl (50 and 100 cm panels) | ~ |
| Textile fabric (50 and 100 cm panels) | \ |
| Metallic Gold (50 cm panel)           | V |
| Metallic Copper (50 cm panel)         |   |
| Metallic Silver (50 cm panel)         |   |



# Ubuntu

Reference nr: MU11004



# Request a sample

Request a wallpaper sample for a more accurate repr