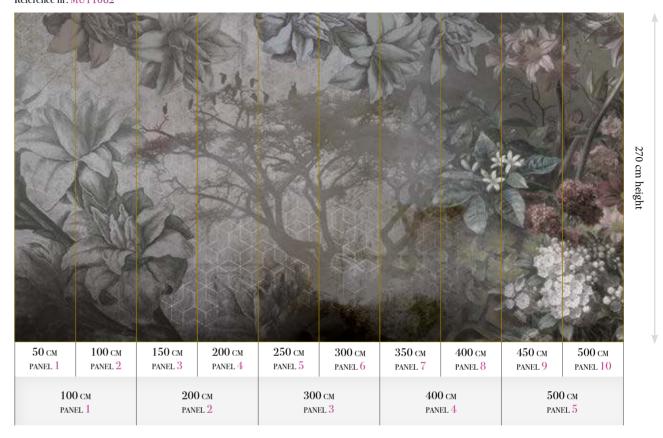

# Spirits Reference nr: MU11082

# Standard specifications:

Size: 500 cm x 270 cm

All murals are printed by default with  $50\,\mathrm{cm}$ panel widths, but can also be ordered using 100 cm wide panels if desired.

(depending on material chosen below)