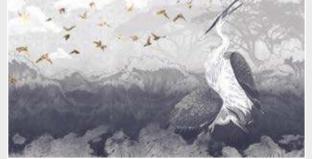

# THE SORING BIRDS IN THE BACKGROUND CAN ALSO BE MADE WITH A METALLIC GOLD effect

# CLOSE-UP 1