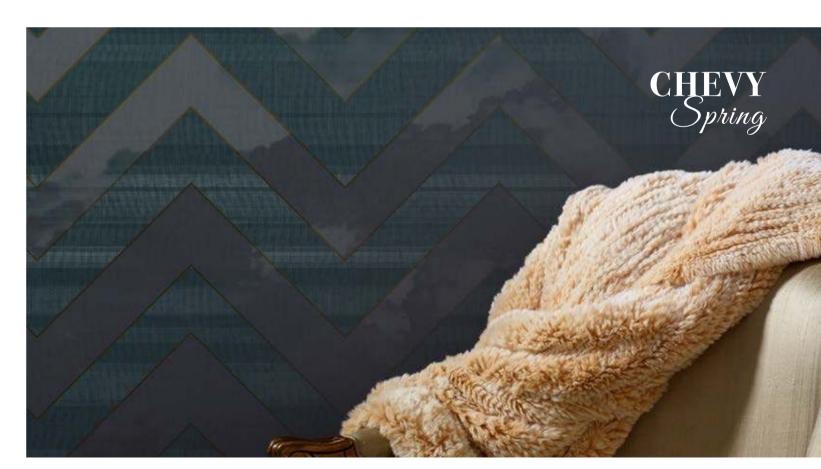

|
| Metallic Silver (50 cm panel)         |                                                                                                                                       |
|                                       | Textured Vinyl (50 and 100 cm panels) Textile fabric (50 and 100 cm panels) Metallic Gold (50 cm panel) Metallic Copper (50 cm panel) |

# Yanya Reference nr: MU11010



# Request a sample

Request a wallpaper sample for a more accurate representation of colors, textures and image quality. It is also advisable if you want to see the wallpaper on a metallic material, as textures can seem different on these materials.



### Also available in these versions:





Reference nr: MU11011

Reference nr: MU11012

EDITION 1 | VOILET COLLECTION







# 

# Standard specifications:

Size: 500 cm x 270 cm

All murals are printed by default with 50 cm panel widths, but can also be ordered using 100 cm wide panels if desired.

(depending on material chosen below)

## Print with your own sizes

This mural can be custom made to fit the dimensions of your wall

# Can be printed with these materials:

| Non-woven matt (50 cm panel)          | L |
|---------------------------------------|---|
| Textured Vinyl (50 and 100 cm panels) | L |
| Textile fabric (50 and 100 cm panels) | L |
| Metallic Gold (50 cm panel)           |   |
| Metallic Copper (50 cm panel)         |   |
| Metallic Silver (50 cm panel)         |   |

CLOSE-UP 1

CLOSE-UP 2



# Chevy Spring Reference nr: MU11013



# Request a sample

Request a wallpaper sample for a more a