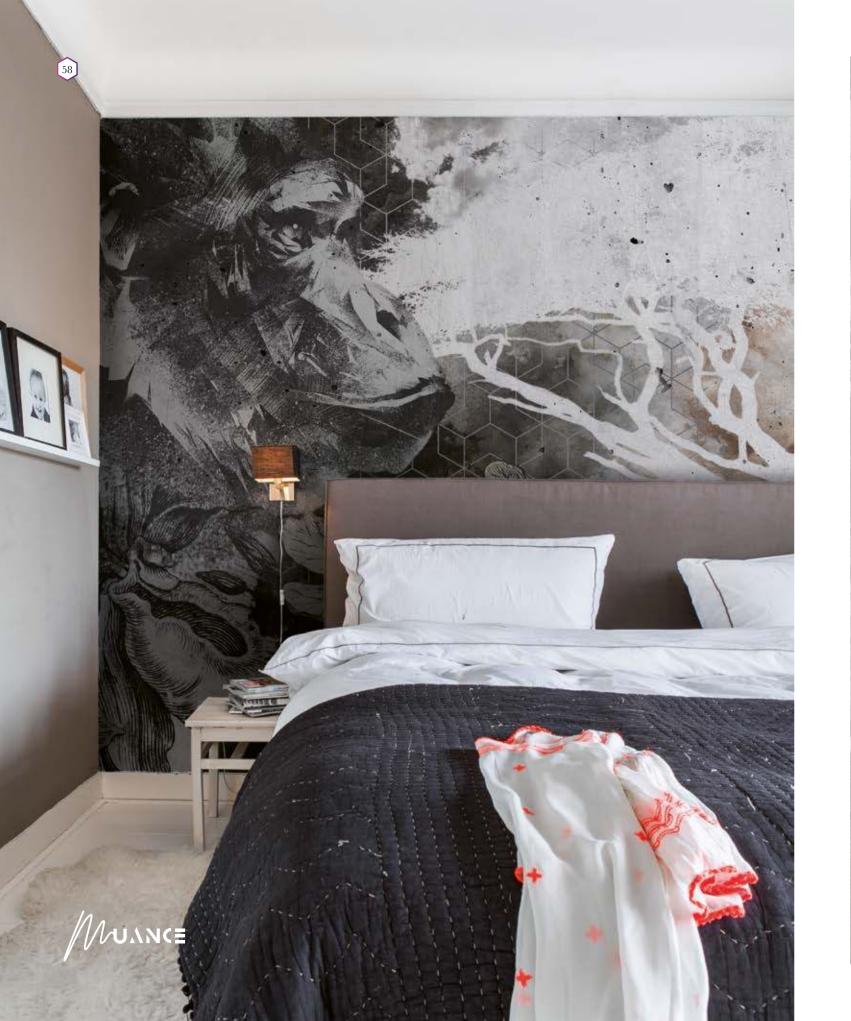

dimensions of your wall

# Can be printed with these materials:

| Non-woven matt (50 cm panel)          |   |
|---------------------------------------|---|
| Textured Vinyl (50 and 100 cm panels) |   |
| Textile fabric (50 and 100 cm panels) |   |
| Metallic Gold (50 cm panel)           |   |
| Metallic Copper (50 cm panel)         | E |
| Metallic Silver (50 cm panel)         | Γ |

CLOSE-UP 1

# CLOSE-UP 2



# Patina glaze: Reference nr: MU11028



# Request a sample

Request a wallpaper sample for a more accurate representation of colors, textures and image quality. It is also advisable if you want to see the wallpaper on a metallic material, as textures can seem different on these materials.



### Also available in these versions:





Reference nr: MU11029

Reference nr: MU11030





# Standard specifications: Size: 500 cm x 270 cm

All murals are printed by default with 50 cm panel widths, but can also be ordered using 100 cm wide panels if desired.

(depending on material chosen below)

## Print with your own sizes

This mural can be custom made to fit the dimensions of your wall

# Can be printed with these materials:

CLOSE-UP 1

| Non-woven matt (50 cm panel)          | <b>√</b> |
|---------------------------------------|----------|
| Textured Vinyl (50 and 100 cm panels) | <b>✓</b> |
| Textile fabric (50 and 100 cm panels) | <b>✓</b> |
| Metallic Gold (50 cm panel)           |          |
| Metallic Copper (50 cm panel)         |          |
| Metallic Silver (50 cm panel)         | <b>✓</b> |

# CLOSE-UP 2



# **Horizons Echo**

Reference nr: MU11031



# Req