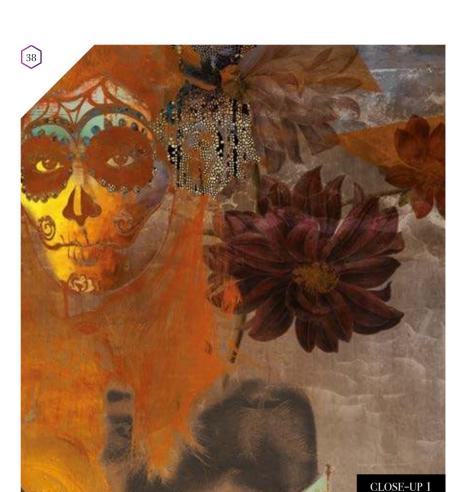

n matt (50 cm panel)          | L |
|---------------------------------------|---|
| Textured Vinyl (50 and 100 cm panels) | L |
| Textile fabric (50 and 100 cm panels) | L |
| Metallic Gold (50 cm panel)           |   |
| Metallic Copper (50 cm panel)         |   |
| Metallic Silver (50 cm panel)         |   |

CLOSE-UP 1

CLOSE-UP 2



# Chevy Spring Reference nr: MU11013



# Request a sample

Request a wallpaper sample for a more accurate representation of colors, textures and image quality. It is also advisable if you want to see the wallpaper on a metallic material, as textures can seem different on these materials.



### Also available in these versions:





Reference nr: MU11014

Reference nr: MU11015

Walls have to be bold statements, an expression of Soul & personality











| 93 |
|----|
|    |
|    |
|    |
|    |

# Standard specifications:

Size: 500 cm x 270 cm

All murals are printed by default with 50 cm panel widths, but can also be ordered using 100 cm wide panels if desired.

(depending on material chosen below)

# Print with your own sizes

This mural can be custom made to fit the dimensions of your wall

# Can be printed with these materials:

| Non-woven matt (50 cm panel)          | ~        |
|---------------------------------------|----------|
| Textured Vinyl (50 and 100 cm panels) | V        |
| Textile fabric (50 and 100 cm panels) | \[\sigma |
| Metallic Gold (50 cm panel)           |          |
| Metallic Copper (50 cm panel)         |          |
| Metallic Silver (50 cm panel)         |          |

SCALE 1:1

# Mexicoco



 $300\,\mathr