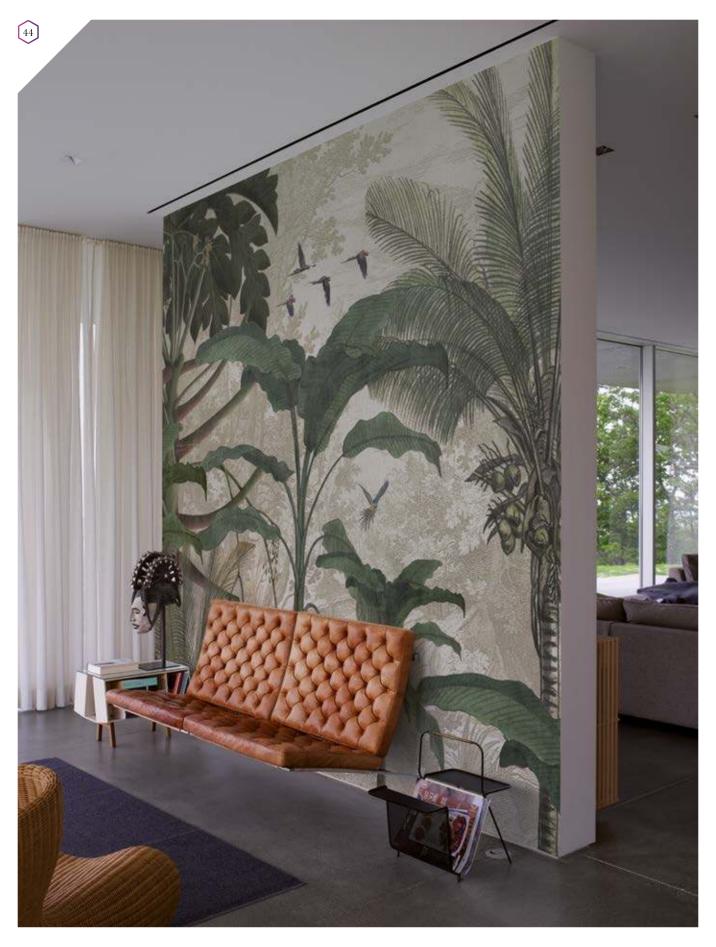

materials:

| Non-woven matt (50 cm pan     | el)          | 7 |
|-------------------------------|--------------|---|
| Textured Vinyl (50 and 100    | cm panels) 🗸 |   |
| Textile fabric (50 and 100 cm | n panels)    |   |
| Metallic Gold (50 cm panel)   | V            |   |
| Metallic Copper (50 cm pane   | el)          |   |
| Metallic Silver (50 cm panel) | V            |   |

# Beyond the line Reference nr: MU11019



# Request a sample

Request a wallpaper sample for a more accurate representation of colors, textures and image quality. It is also advisable if you want to see the wallpaper on a metallic material, as textures can seem different on these materials.



### Also available in these versions:





Reference nr: MU11020 Reference nr: MU11021

EDITION 1 | VOILET COLLECTION







# CLOSE-UP 2

## Standard specifications:

Size: 500 cm x 270 cm

All murals are printed by default with 50 cm panel widths, but can also be ordered using 100 cm wide panels if desired.

(depending on material chosen below)

# Print with your own sizes

This mural can be custom made to fit the dimensions of your wall

# Can be printed with these materials:

CLOSE-UP 1

| Non-woven matt (50 cm panel)          | _        |
|---------------------------------------|----------|
| Textured Vinyl (50 and 100 cm panels) | ~        |
| Textile fabric (50 and 100 cm panels) | \[\sigma |
| Metallic Gold (50 cm panel)           |          |
| Metallic Copper (50 cm panel)         |          |
| Metallic Silver (50 cm panel)         | V        |
|                                       |