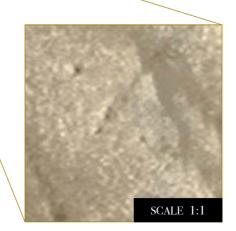

Reference nr: MU11002

Reference nr: MU11003

EDITION 1 | VOILET COLLECTION EDITION 1 | VOILET COLLECTION









# CLOSE-UP 2

## Standard specifications:

Size: 500 cm x 270 cm

All murals are printed by default with 50 cm panel widths, but can also be ordered using 100 cm wide panels if desired.

(depending on material chosen below)

## Print with your own sizes

This mural can be custom made to fit the dimensions of your wall

# Can be printed with these materials:

| Non-woven matt (50 cm panel)          | ~ |
|---------------------------------------|---|
| Textured Vinyl (50 and 100 cm panels) | ~ |
| Textile fabric (50 and 100 cm panels) | \ |
| Metallic Gold (50 cm panel)           | V |
| Metallic Copper (50 cm panel)         |   |
| Metallic Silver (50 cm panel)         |   |



# Ubuntu

Reference nr: MU11004



# Request a sample

Request a wallpaper sample for a more accurate representation of colors, textures and image quality. It is also advisable if you want to see the wallpaper on a metallic material, as textures can seem different on these materials.



### Also available in these versions:





Reference nr: MU11005

Reference nr: MU11006







# THE PATTERN CAN BE MADE WITH A METALLIC GOLD effect

# Standard specifications:

Size: 500 cm x 270 cm

All murals are printed by default with 50 cm panel widths, but can also be ordered using 100 cm wide panels if desired.

(depending on material chosen below)

## Print with your own sizes

This mural can be custom made to fit the dimensions of your wall

# Can be printed with these materials:

| Non-woven ma