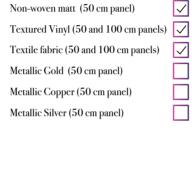

# Can be printed with these materials:

| Non-woven matt (50 cm panel)          | ~ |
|---------------------------------------|---|
| Textured Vinyl (50 and 100 cm panels) | V |
| Textile fabric (50 and 100 cm panels) | \ |
| Metallic Gold (50 cm panel)           |   |
| Metallic Copper (50 cm panel)         |   |
| Metallic Silver (50 cm panel)         |   |