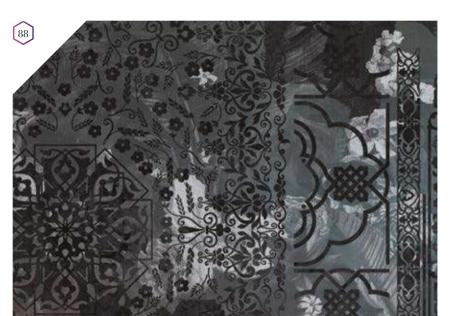

------------------|---|
| Textured Vinyl (50 and 100 cm panels) | Ŀ |
| Textile fabric (50 and 100 cm panels) | Ŀ |
| Metallic Gold (50 cm panel)           |   |
| Metallic Copper (50 cm panel)         |   |
| Metallic Silver (50 cm panel)         | Γ |



CLOSE-UP 1

CLOSE-UP 2

# **Botanical**

Reference nr: MU11046



# Request a sample

Request a wallpaper sample for a more accurate representation of colors, textures and image quality. It is also advisable if you want to see the wallpaper on a metallic material, as textures can seem different on these materials.



# Also available in these versions:



Reference nr: MU11047

Reference nr: MU11048





MUANCE

"MURALS ARE EXPRESSIONS OF PERSONALITY AND CREATIVENESS.

THEY GIVE A DIRECT IMPRESSIONS OF IDENTITY AND TELL US WHO WE ARE."



Size: 500 cm x 270 cm

All murals are printed by default with  $50\,\mathrm{cm}$ panel widths, but can also be ordered using 100 cm wide panels if desired.

(depending on material chosen below)

# Print with your own sizes

This mural can be custom made to fit the dimensions of your wall

# Can be printed with these materials:

| Non-woven matt (50 cm panel)          | ~               |
|---------------------------------------|-----------------|
| Textured Vinyl (50 and 100 cm panels) | $\checkmark$    |
| Textile fabric (50 and 100 cm panels) | $\overline{\ }$ |
| Metallic Gold (50 cm panel)           |                 |
| Metallic Copper (50 cm panel)         |                 |
| Metallic Silver (50 cm panel)         | ~               |
|                                       |