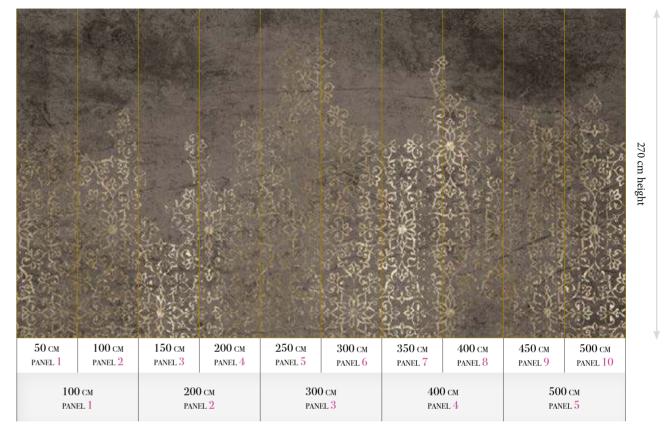

# Standard specifications:

Size: 500 cm x 270 cm

All murals are printed by default with  $50\,\mathrm{cm}$ panel widths, but can also be ordered using 100 cm wide panels if desired.

(depending on material chosen below)