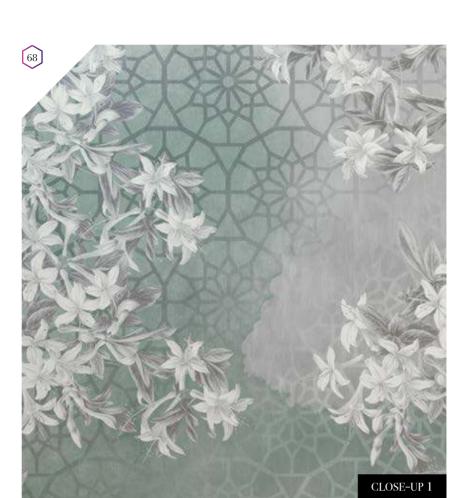

fit the dimensions of your wall

# Can be printed with these materials:

| Non-woven matt (50 cm panel)          | _  |
|---------------------------------------|----|
| Textured Vinyl (50 and 100 cm panels) | _  |
| Textile fabric (50 and 100 cm panels) | \[ |
| Metallic Gold (50 cm panel)           |    |
| Metallic Copper (50 cm panel)         |    |
| Metallic Silver (50 cm panel)         |    |



CLOSE-UP 2

# Isle of sky Reference nr: MU11034



## Request a sample

Request a wallpaper sample for a more accurate representation of colors, textures and image quality. It is also advisable if you want to see the wallpaper on a metallic material, as textures can seem different on these materials.



### Also available in these versions:





Reference nr: MU11035 Reference nr: MU11036





## Standard specifications:

Size: 500 cm x 270 cm

All murals are printed by default with 50 cm panel widths, but can also be ordered using 100 cm wide panels if desired.

(depending on material chosen below)

# Print with your own sizes

This mural can be custom made to fit the dimensions of your wall

# Can be printed with these materials:

| Non-woven matt (50 cm panel)          | $\overline{\ }$ |
|---------------------------------------|-----------------|
| Textured Vinyl (50 and 100 cm panels) | <b>~</b>        |
| Textile fabric (50 and 100 cm panels) | ~               |
| Metallic Gold (50 cm panel)           |                 |
| Metallic Copper (50 cm panel)         |                 |
| Metallic Silver (50 cm panel)         | ~               |





# Happy Daze Reference nr: