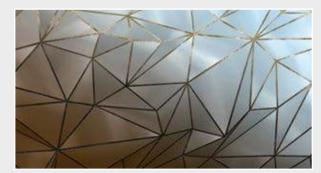

{cm}$ panel widths, but can also be ordered using 100 cm wide panels if desired.

(depending on material chosen below)

# Print with your own sizes

This mural can be custom made to fit the dimensions of your wall

# Can be printed with these materials:

Non-woven matt (50 cm panel) Textured Vinyl (50 and 100 cm panels) Textile fabric (50 and 100 cm panels) Metallic Gold (50 cm panel) Metallic Copper (50 cm panel)  $\checkmark$ Metallic Silver (50 cm panel)





# Lost Exposure Reference nr: MU11061



# Request a sample

Request a wallpaper sample for a more accurate representation of colors, textures and image quality. It is also advisable if you want to see the wallpaper on a metallic material, as textures can seem different on these materials.



### Also available in these versions:





Reference nr: MU11062

Reference nr: MU11063



Size: 500 cm x 270 cm

All murals are printed by default with 50 cm panel widths, but can also be ordered using 100 cm wide panels if desired.

(depending on material chosen below)

# Print with your own sizes

This mural can be custom made to fit the dimensions of your wall

# Can be printed with these materials:

| Non-woven matt (50 cm panel)          | ~               |
|---------------------------------------|-----------------|
| Textured Vinyl (50 and 100 cm panels) | $\overline{}$   |
| Textile fabric (50 and 100 cm panels) | $\overline{\ }$ |
| Metallic Gold (50 cm panel)           |                 |
| Metallic Copper (50 cm panel)         |                 |
| Metallic Silver (50 cm panel)         | ~               |
|