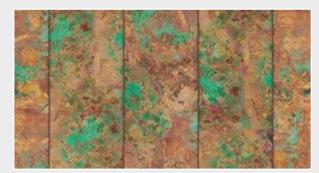

wn sizes

This mural can be custom made to fit the dimensions of your wall

# Can be printed with these materials:

| Non-woven matt (50 cm panel)          |   |
|---------------------------------------|---|
| Textured Vinyl (50 and 100 cm panels) |   |
| Textile fabric (50 and 100 cm panels) |   |
| Metallic Gold (50 cm panel)           |   |
| Metallic Copper (50 cm panel)         | E |
| Metallic Silver (50 cm panel)         | Γ |

CLOSE-UP 1

# CLOSE-UP 2



# Patina glaze: Reference nr: MU11028



# Request a sample

Request a wallpaper sample for a more accurate representation of colors, textures and image quality. It is also advisable if you want to see the wallpaper on a metallic material, as textures can seem different on these materials.



### Also available in these versions:





Reference nr: MU11029

Reference nr: MU11030





# Standard specifications: Size: 500 cm x 270 cm

All murals are printed by default with 50 cm panel widths, but can also be ordered using 100 cm wide panels if desired.

(depending on material chosen below)

## Print with your own sizes

This mural can be custom made to fit the dimensions of your wall

# Can be printed with these materials:

CLOSE-UP 1

| Non-woven matt (50 cm panel)          | <b>√</b> |
|---------------------------------------|----------|
| Textured Vinyl (50 and 100 cm panels) | <b>✓</b> |
| Textile fabric (50 and 100 cm panels) | <b>✓</b> |
| Metallic Gold (50 cm panel)           |          |
| Metallic Copper (50 cm panel)         |          |
| Metallic Silver (50 cm panel)         | <b>✓</b> |

# CLOSE-UP 2



#