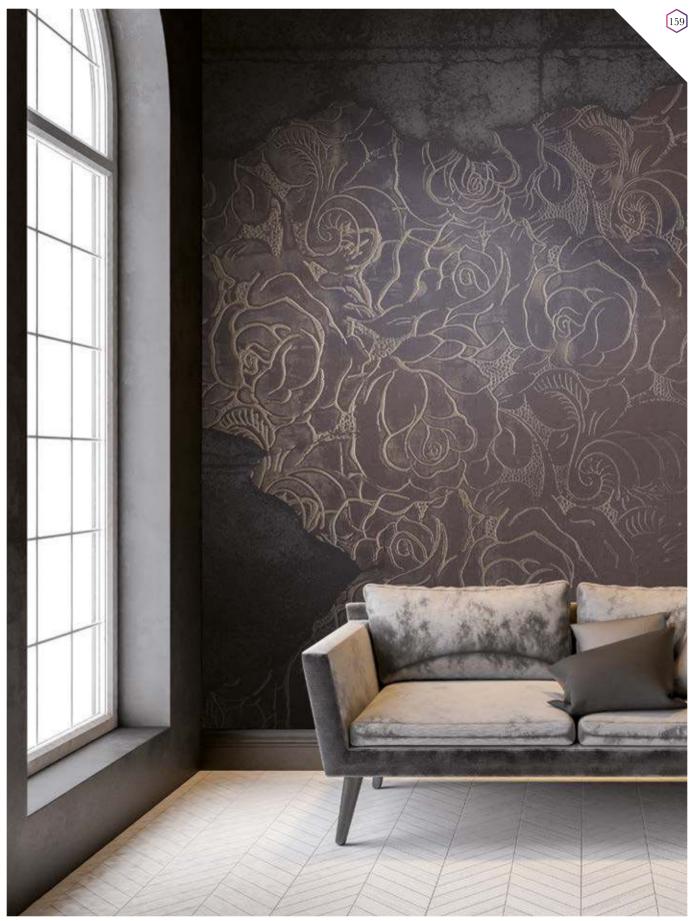

als:

| Non-woven matt      | (50 cm panel)        | <u> </u> |
|---------------------|----------------------|----------|
| Textured Vinyl (5   | 0 and 100 cm panels) | <u> </u> |
| Textile fabric (50  | and 100 cm panels)   | L        |
| Metallic Gold (50   | cm panel)            |          |
| Metallic Copper (   | 50 cm panel)         |          |
| Metallic Silver (50 | cm panel)            | L        |





## Unspoken Reference nr: MU11097



### Request a sample

Request a wallpaper sample for a more accurate representation of colors, textures and image quality. It is also advisable if you want to see the wallpaper on a metallic material, as textures can seem different on these materials.



### Also available in these versions:





Reference nr: MU11098

Reference nr: MU11099





### Standard specifications:

Size: 500 cm x 270 cm

All murals are printed by default with  $50\,\mathrm{cm}$ panel widths, but can also be ordered using 100 cm wide panels if desired.

(depending on material chosen below)

### Print with your own sizes

This mural can be custom made to fit the dimensions of your wall

### Can be printed with these materials:

| Non-woven matt (50 cm panel)          | \[ |
|---------------------------------------|----|
| Textured Vinyl (50 and 100 cm panels) | _  |
| Textile fabric (50 and 100 cm panels) | \[ |
| Metallic Gold (50 cm panel)           |    |
| Metallic Copper (50 cm panel)         |    |
| Metallic Silver (50 cm panel)         |    |



CLOSE-UP 2

# Broken elegance: Reference nr: MU11100



### Request a sample

Request a wallpaper samp