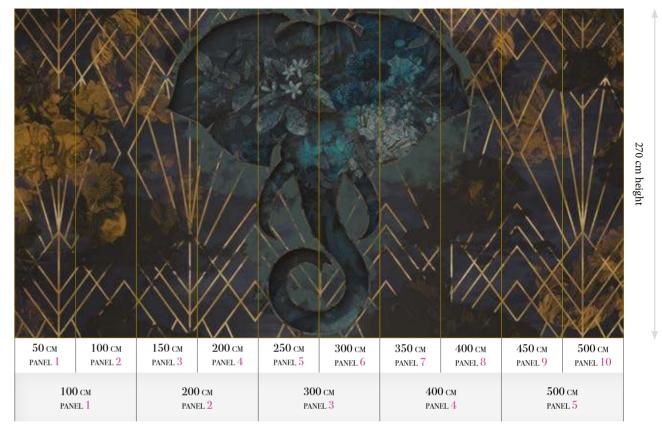

# Standard specifications:

Size: 500 cm x 270 cm

All murals are printed by default with  $50\,\mathrm{cm}$ panel widths, but can also be ordered using 100 cm wide panels if desired.

(depending on material chosen below)