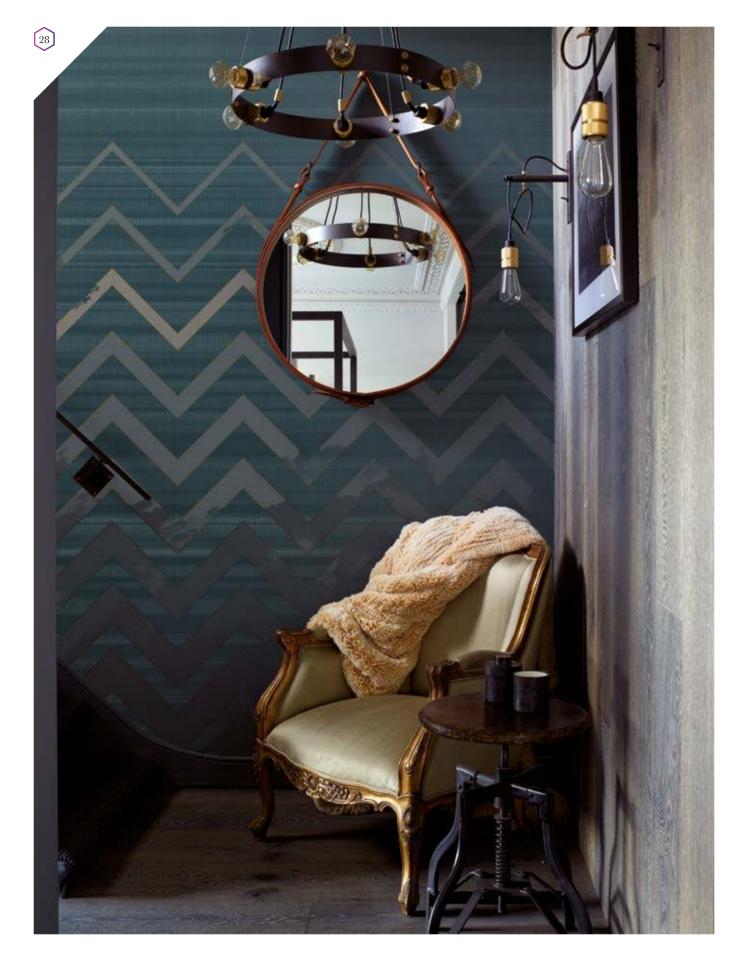

# Standard specifications:

Size: 500 cm x 270 cm

All murals are printed by default with 50 cm panel widths, but can also be ordered using 100 cm wide panels if desired.

(depending on material chosen below)