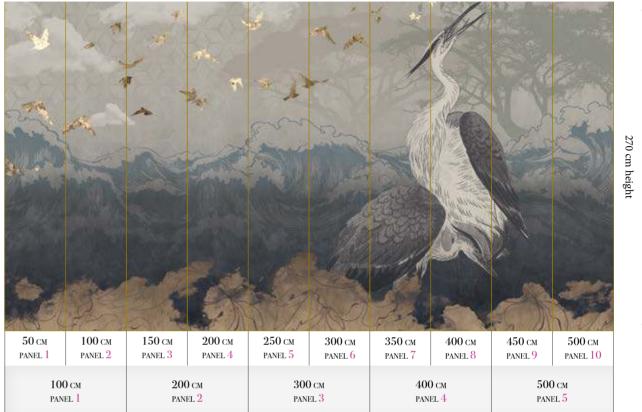

# Standard specifications:

Size: 500 cm x 270 cm

All murals are printed by default with  $50\,\mathrm{cm}$ panel widths, but can also be ordered using 100 cm wide panels if desired.

(depending on material chosen below)

## Standard specifications:

Size: 500 cm x 270 cm

All murals are printed by default with 50 cm panel widths, but can also be ordered using 100 cm wide panels if desired.

(depending on material chosen below)