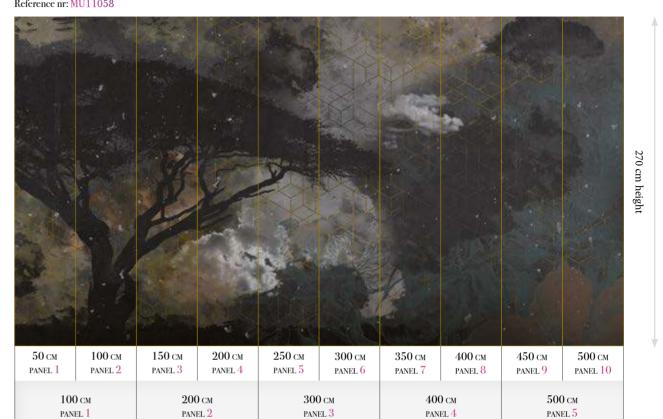

sions:





Reference nr: MU11056

Reference nr: MU11057











Size: 500 cm x 270 cm

All murals are printed by default with 50 cm panel widths, but can also be ordered using 100 cm wide panels if desired.

(depending on material chosen below)

# Print with your own sizes

This mural can be custom made to fit the dimensions of your wall

# Can be printed with these materials:

| Non-woven matt (50 cm panel)          | <b>~</b> |
|---------------------------------------|----------|
| Textured Vinyl (50 and 100 cm panels) | <b>~</b> |
| Textile fabric (50 and 100 cm panels) | ~        |
| Metallic Gold (50 cm panel)           |          |
| Metallic Copper (50 cm panel)         |          |
| Metallic Silver (50 cm panel)         |          |





# Galaxy nights Reference nr: MU11058



# Request a sample

Request a wallpaper sample for a more accurate representation of colors, textures and image quality. It is also advisable if you want to see the wallpaper on a metallic material, as textures can seem different on these materials.



## Also available in these versions:





Reference nr: MU11059

Reference nr: MU11060







Size: 500 cm x 270 cm

All murals are printed by default with  $50\,\mathrm{cm}$ panel widths, but can also be ordered using 100 cm wide panels if desired.

(depending on material chosen below)

# Print with your own sizes

This mural can be custom made to fit the dimensions of your wall

# Can be printed with these materials:

Non-woven matt (50 cm panel) Textured Vinyl (50 and 100 cm panels) Textile fabric (50 and 100 cm panels) Metallic Gold (5