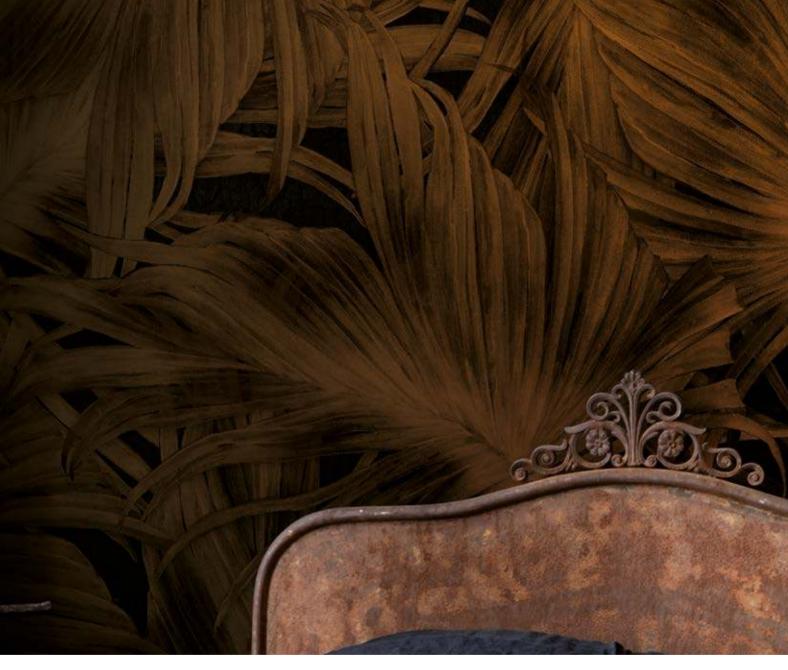

----------------------|-----------------|
| Textured Vinyl (50 and 100 cm panels) | $\overline{}$   |
| Textile fabric (50 and 100 cm panels) | $\overline{\ }$ |
| Metallic Gold (50 cm panel)           |                 |
| Metallic Copper (50 cm panel)         |                 |
| Metallic Silver (50 cm panel)         | ~               |
|                                       |                 |



CLOSE-UP 2

# Flight Effect Reference nr: MU11064



# Request a sample

Request a wallpaper sample for a more accurate representation of colors, textures and image quality. It is also advisable if you want to see the wallpaper on a metallic material, as textures can seem different on these materials.



## Also available in these versions:





Reference nr: MU11065 Reference nr: MU11066











Size: 500 cm x 270 cm

All murals are printed by default with 50 cm panel widths, but can also be ordered using 100 cm wide panels if desired.

(depending on material chosen below)

# Print with your own sizes

This mural can be custom made to fit the dimensions of your wall

# Can be printed with these materials:

| Non-woven matt (50 cm panel)          | L |
|---------------------------------------|---|
| Textured Vinyl (50 and 100 cm panels) | L |
| Textile fabric (50 and 100 cm panels) | C |
| Metallic Gold (50 cm panel)           |   |
| Metallic Copper (50 cm panel)         |   |
| Metallic Silver (50 cm panel)         | L |



CLOSE-UP 2

# Passion leaf

Reference nr: MU11067



# Request a sample

Request a wallpaper sample for a more accurate representation of colors, text