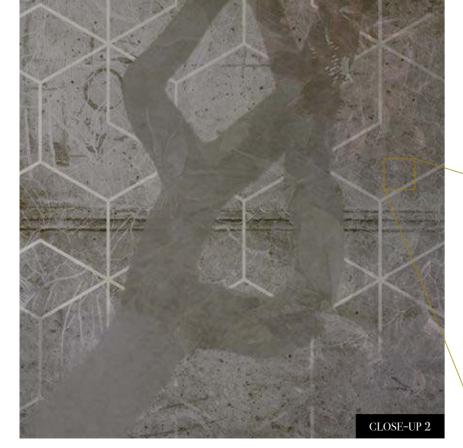

Size: 500 cm x 270 cm

All murals are printed by default with 50 cm panel widths, but can also be ordered using 100 cm wide panels if desired.

(depending on material chosen below)

# Print with your own sizes

This mural can be custom made to fit the dimensions of your wall

# Can be printed with these materials:

| Non-woven matt (50 cm panel)          | <b>~</b>        |
|---------------------------------------|-----------------|
| Textured Vinyl (50 and 100 cm panels) | $\overline{}$   |
| Textile fabric (50 and 100 cm panels) | $\overline{\ }$ |
| Metallic Gold (50 cm panel)           |                 |
| Metallic Copper (50 cm panel)         |                 |
| Metallic Silver (50 cm panel)         | ~               |
|                                       |                 |





# Spirits Reference nr: MU11082



# Request a sample

Request a wallpaper sample for a more accurate representation of colors, textures and image quality. It is also advisable if you want to see the wallpaper on a metallic material, as textures can seem different on these materials.



### Also available in these versions:





Reference nr: MU11083

Reference nr: MU11084





# Standard specifications: Size: 500 cm x 270 cm

All murals are printed by default with 50 cm panel widths, but can also be ordered using 100 cm wide panels if desired.

(depending on material chosen below)

D. ..

Print with your own sizes

This mural can be custom made to fit the

# Can be printed with these materials:

dimensions of your wall

| Non-woven matt (50 cm panel)          | <b>√</b> |
|-----------