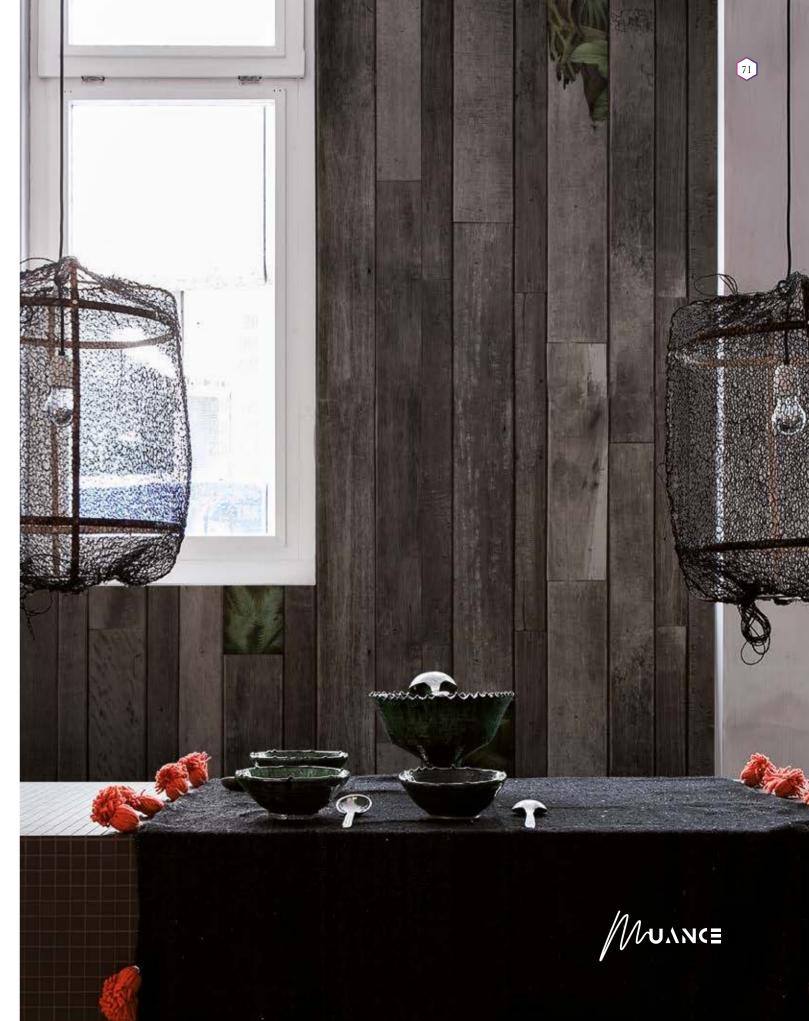

en matt (50 cm panel)          | $\overline{\ }$ |
|---------------------------------------|-----------------|
| Textured Vinyl (50 and 100 cm panels) | <b>~</b>        |
| Textile fabric (50 and 100 cm panels) | ~               |
| Metallic Gold (50 cm panel)           |                 |
| Metallic Copper (50 cm panel)         |                 |
| Metallic Silver (50 cm panel)         | ~               |





# Happy Daze Reference nr: MU11037



# Request a sample

Request a wallpaper sample for a more accurate representation of colors, textures and image quality. It is also advisable if you want to see the wallpaper on a metallic material, as textures can seem different on these materials.



### Also available in these versions:





Reference nr: MU11038

Reference nr: MU11039







# CLOSE-UP I

# Standard specifications:

Size: 500 cm x 270 cm

All murals are printed by default with 50 cm panel widths, but can also be ordered using 100 cm wide panels if desired.

(depending on material chosen below)

# Print with your own sizes

This mural can be custom made to fit the dimensions of your wall

# Can be printed with these materials:

| Non-woven matt (50 cm panel)          | ~             |
|---------------------------------------|---------------|
| Textured Vinyl (50 and 100 cm panels) | $\overline{}$ |
| Textile fabric (50 and 100 cm panels) | V             |
| Metallic Gold (50 cm panel)           |               |
| Metallic Copper (50 cm panel)         |               |
| Metallic Silver (50 cm panel)         | Г             |





# Dozo

Reference nr: MU1104