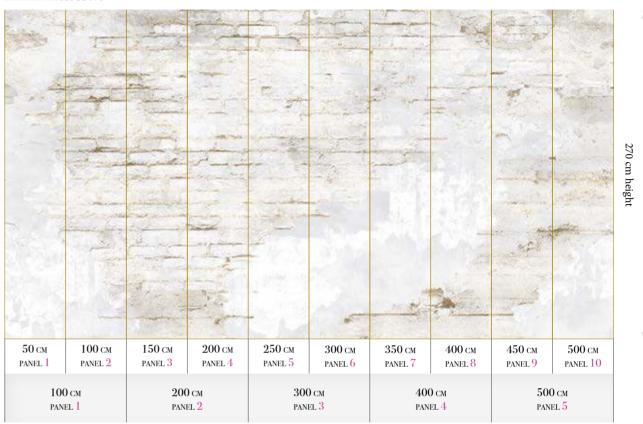

# Standard specifications:

Size: 500 cm x 270 cm

All murals are printed by default with  $50\,\mathrm{cm}$ panel widths, but can also be ordered using 100 cm wide panels if desired.

(depending on material chosen below)