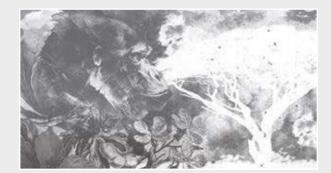

# THE SORING BIRDS IN THE BACKGROUND CAN ALSO BE MADE WITH A METALLIC GOLD effect