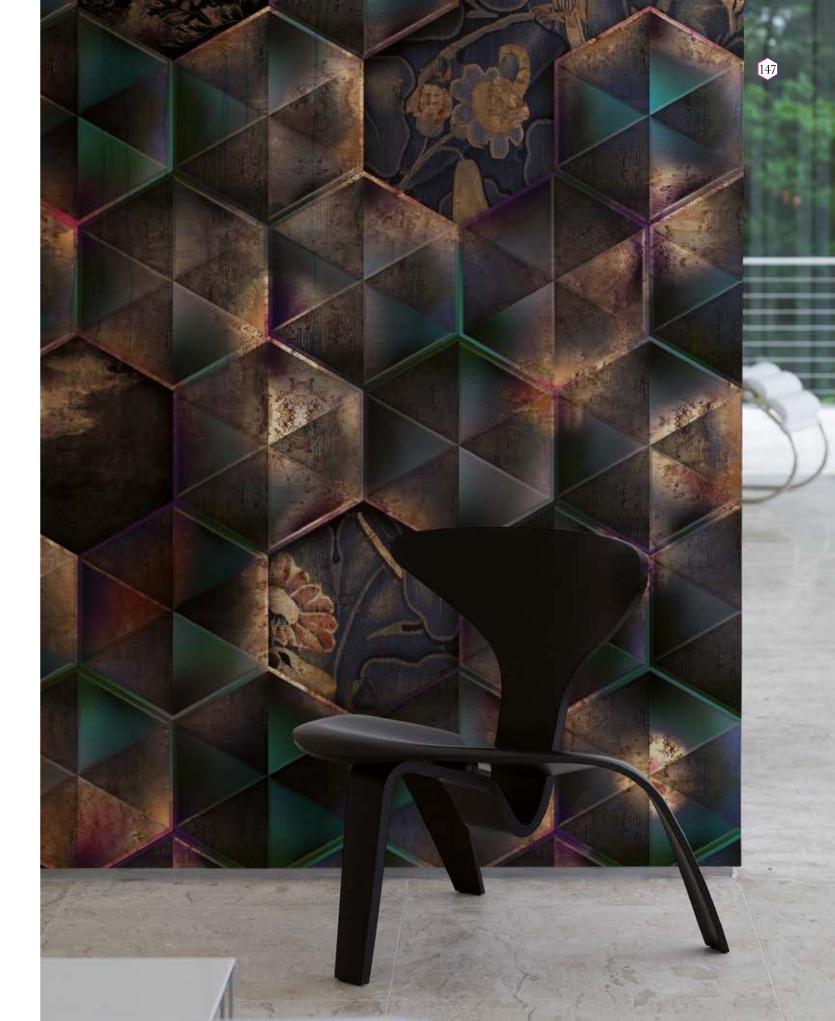

these materials:

| Non-woven matt (50 cm panel)          | V         |
|---------------------------------------|-----------|
| Textured Vinyl (50 and 100 cm panels) | \[        |
| Textile fabric (50 and 100 cm panels) | \[\cdot\] |
| Metallic Gold (50 cm panel)           |           |
| Metallic Copper (50 cm panel)         |           |
| Metallic Silver (50 cm panel)         | V         |



CLOSE-UP 2

### Oceans Pure

Reference nr: MU11088



### Request a sample

Request a wallpaper sample for a more accurate representation of colors, textures and image quality. It is also advisable if you want to see the wallpaper on a metallic material, as textures can seem different on these materials.



### Also available in these versions:





Reference nr: MU11089

Reference nr: MU11090





# CLOSE-UP 2

### Standard specifications:

Size: 500 cm x 270 cm

All murals are printed by default with  $50\,\mathrm{cm}$ panel widths, but can also be ordered using 100 cm wide panels if desired.

(depending on material chosen below)

### Print with your own sizes

This mural can be custom made to fit the dimensions of your wall

### Can be printed with these materials:

| Non-woven matt (50 cm panel)          | Ŀ |
|---------------------------------------|---|
| Textured Vinyl (50 and 100 cm panels) | Ŀ |
| Textile fabric (50 and 100 cm panels) | Ŀ |
| Metallic Gold (50 cm panel)           |   |
| Metallic Copper (50 cm panel)         |   |
| Metallic Silver (50 cm panel)         |   |



# Holographic Reflections Reference nr: MU11091



### Request a sample

Request a wallpaper sa