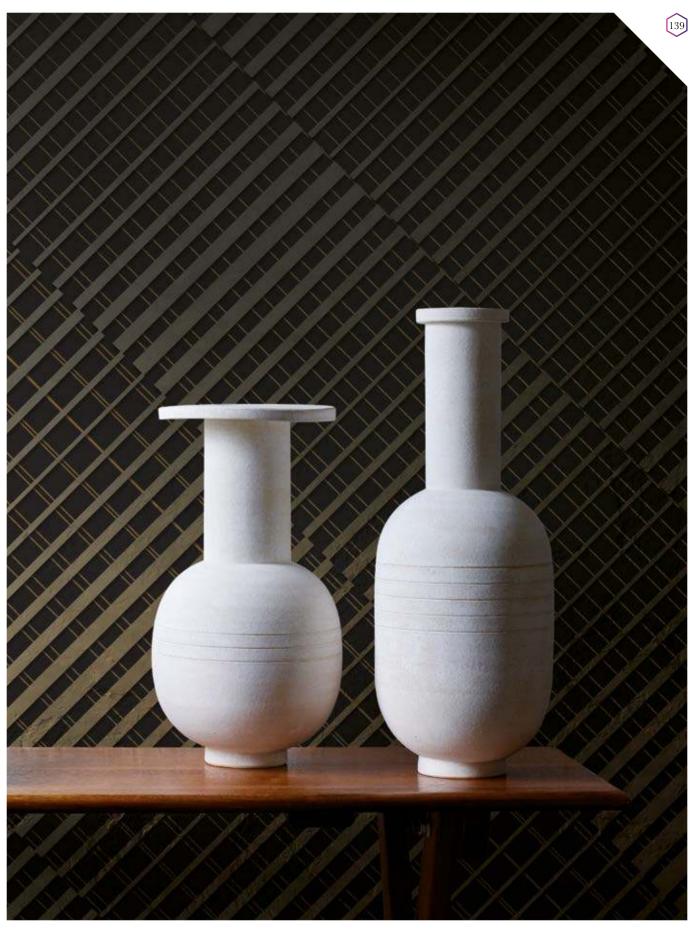

------------------------------------|-----------------|
| Textured Vinyl (50 and 100 cm panels) | $\overline{}$   |
| Textile fabric (50 and 100 cm panels) | $\overline{\ }$ |
| Metallic Gold (50 cm panel)           |                 |
| Metallic Copper (50 cm panel)         |                 |
| Metallic Silver (50 cm panel)         | ~               |
|                                       |                 |





# Spirits Reference nr: MU11082



# Request a sample

Request a wallpaper sample for a more accurate representation of colors, textures and image quality. It is also advisable if you want to see the wallpaper on a metallic material, as textures can seem different on these materials.



### Also available in these versions:





Reference nr: MU11083

Reference nr: MU11084





# Standard specifications: Size: 500 cm x 270 cm

All murals are printed by default with 50 cm panel widths, but can also be ordered using 100 cm wide panels if desired.

(depending on material chosen below)

D. ..

Print with your own sizes

This mural can be custom made to fit the

# Can be printed with these materials:

dimensions of your wall

| Non-woven matt (50 cm panel)          | <b>√</b> |
|---------------------------------------|----------|
| Textured Vinyl (50 and 100 cm panels) | <b>√</b> |
| Textile fabric (50 and 100 cm panels) | <b>√</b> |
| Metallic Gold (50 cm panel)           |          |
| Metallic Copper (50 cm panel)         |          |
| Metallic Silver (50 cm panel)         |          |

# Uncensored

Reference nr: MU11085



# Request a sample

Request a wallpap