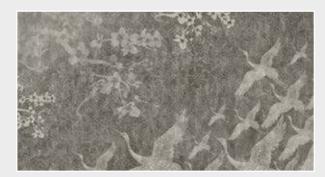

# **African Gold**

Reference nr: MU11043

# Request a sample

Request a wallpaper sample for a more accurate representation of colors, textures and image quality. It is also advisable if you want to see the wallpaper on a metallic material, as textures can seem different on these materials.