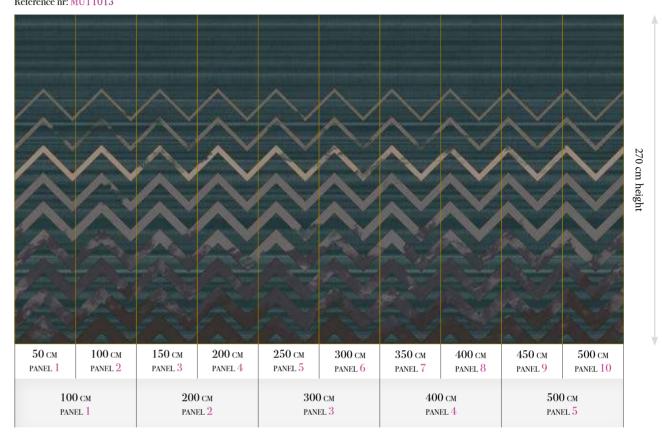

# Chevy Spring Reference nr: MU11013

# Standard specifications:

Size: 500 cm x 270 cm

All murals are printed by default with  $50\,\mathrm{cm}$ panel widths, but can also be ordered using 100 cm wide panels if desired.

(depending on material chosen below)