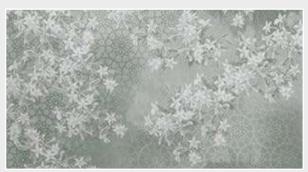

l

# Can be printed with these materials:

| Non-woven matt (50 cm panel)          | $\overline{\ }$ |
|---------------------------------------|-----------------|
| Textured Vinyl (50 and 100 cm panels) | <b>~</b>        |
| Textile fabric (50 and 100 cm panels) | ~               |
| Metallic Gold (50 cm panel)           |                 |
| Metallic Copper (50 cm panel)         |                 |
| Metallic Silver (50 cm panel)         | ~               |





# Happy Daze Reference nr: MU11037



# Request a sample

Request a wallpaper sample for a more accurate representation of colors, textures and image quality. It is also advisable if you want to see the wallpaper on a metallic material, as textures can seem different on these materials.



### Also available in these versions:





Reference nr: MU11038

Reference nr: MU11039







# CLOSE-UP I

# Standard specifications:

Size: 500 cm x 270 cm

All murals are printed by default with 50 cm panel widths, but can also be ordered using 100 cm wide panels if desired.

(depending on material chosen below)

# Print with your own sizes

This mural can be custom made to fit the dimensions of your wall

# Can be printed with these materials:

| Non-woven matt (50 cm panel)          | ~             |
|---------------------------------------|---------------|
| Textured Vinyl (50 and 100 cm panels) | $\overline{}$ |
| Textile fabric (50 and 100 cm panels) | V             |
| Metallic Gold (50 cm panel)           |               |
| Metallic Copper (50 cm panel)         |               |
| Metallic Silver (50 cm panel)