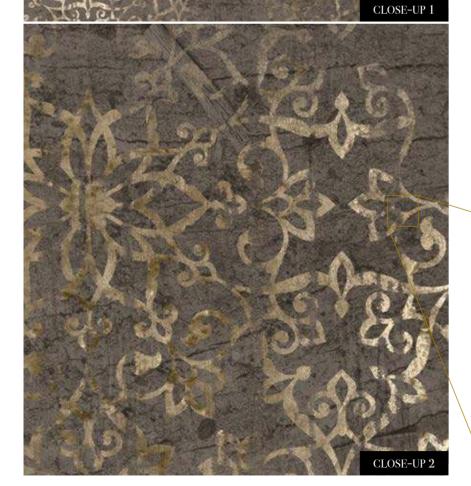

in these versions:





Reference nr: MU11005

Reference nr: MU11006







# THE PATTERN CAN BE MADE WITH A METALLIC GOLD effect

# Standard specifications:

Size: 500 cm x 270 cm

All murals are printed by default with 50 cm panel widths, but can also be ordered using 100 cm wide panels if desired.

(depending on material chosen below)

## Print with your own sizes

This mural can be custom made to fit the dimensions of your wall

# Can be printed with these materials:

| Non-woven matt (50 cm panel)          | L |
|---------------------------------------|---|
| Textured Vinyl (50 and 100 cm panels) | L |
| Textile fabric (50 and 100 cm panels) | C |
| Metallic Gold (50 cm panel)           | L |
| Metallic Copper (50 cm panel)         |   |
| Metallic Silver (50 cm panel)         |   |





# Casablanca

Reference nr: MU11007



# Request a sample

Request a wallpaper sample for a more accurate representation of colors, textures and image quality. It is also advisable if you want to see the wallpaper on a metallic material, as textures can seem different on these materials.



### Also available in these versions:





Reference nr: MU11009

Reference nr: MU11008



"LOOK deep INTO NATURE AND THEN YOU WILL UNDERSTAND EVERYTHING BETTER"









# THE SORING BIRDS IN THE BACKGROUND CAN ALSO BE MADE WITH A METALLIC GOLD effect

# CLOSE-UP 1

# Standard specifications:

Size: 500 cm x 270 cm

All murals are printed by default with 50 cm panel widths, but can also be ordered using 100 cm wide panels if desired.

(depending on material chosen below)

# Print with your own size