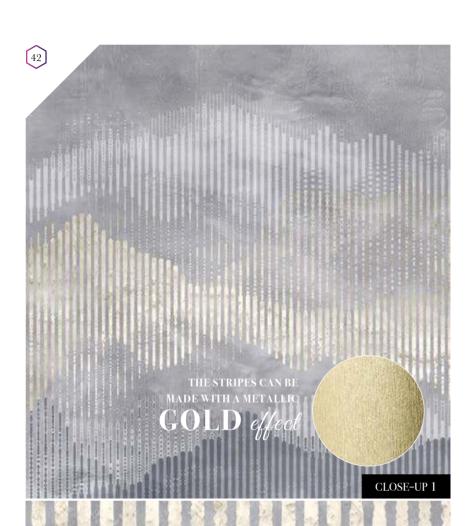

0 cm panel)           |          |
| Metallic Copper (50 cm panel)         |          |
| Metallic Silver (50 cm panel)         |          |

SCALE 1:1

# Mexicoco



 $300\,\mathrm{cm}$ 

PANEL 3

# Request a sample

 $100\,\mathrm{cm}$ 

PANEL 1

Request a wallpaper sample for a more accurate representation of colors, textures and image quality. It is also advisable if you want to see the wallpaper on a metallic material, as textures can seem different on these materials.

 $200\,\mathrm{cm}$ 

PANEL 2



 $500\,\mathrm{cm}$ 

PANEL 5

 $400\,\mathrm{cm}$ 

PANEL 4

### Also available in these versions:





Reference nr: MU11017

Reference nr: MU11018





"A WALL SHOULD NOT BE SEEN AS A BLANK SLATE, BUT A EMPTY CANVAS.

READY TO BE COVERED WITH INSPIRING DESIGNS AND STYLISH COLORS"





## Standard specifications:

Size: 500 cm x 270 cm

All murals are printed by default with  $50\,\mathrm{cm}$ panel widths, but can also be ordered using 100 cm wide panels if desired.

(depending on material chosen below)

## Print with your own sizes

This mural can be custom made to fit the dimensions of your wall

# Can be printed with these materials:

| Non-woven matt (50 cm pan     | el)          | 7 |
|-------------------------------|--------------|---|
| Textured Vinyl (50 and 100    | cm panels) 🗸 |   |
| Textile fabric (50 and 100 cm | n panels)    |   |
| Metallic Gold (50 cm panel)   | V            |   |
| Metallic Copper (50 cm pane   | el)          |   |
| Metallic Silver (50 cm panel) | V            |   |

# Beyond the line Reference nr: MU11019



# Request a sample

Req