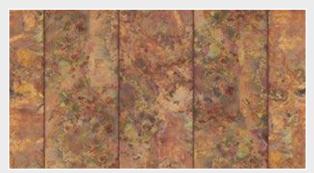

sizes

This mural can be custom made to fit the dimensions of your wall

# Can be printed with these materials:

| Non-woven matt (50 cm panel)          |   |
|---------------------------------------|---|
| Textured Vinyl (50 and 100 cm panels) |   |
| Textile fabric (50 and 100 cm panels) |   |
| Metallic Gold (50 cm panel)           |   |
| Metallic Copper (50 cm panel)         | E |
| Metallic Silver (50 cm panel)         | Γ |

CLOSE-UP 1

# CLOSE-UP 2



# Patina glaze: Reference nr: MU11028



# Request a sample

Request a wallpaper sample for a more accurate representation of colors, textures and image quality. It is also advisable if you want to see the wallpaper on a metallic material, as textures can seem different on these materials.



### Also available in these versions:





Reference nr: MU11029

Reference nr: MU11030





# Standard specifications: Size: 500 cm x 270 cm

All murals are printed by default with 50 cm panel widths, but can also be ordered using 100 cm wide panels if desired.

(depending on material chosen below)

## Print with your own sizes

This mural can be custom made to fit the dimensions of your wall

# Can be printed with these materials:

CLOSE-UP 1

| Non-woven matt (50 cm panel)          | <b>√</b> |
|---------------------------------------|----------|
| Textured Vinyl (50 and 100 cm panels) | <b>✓</b> |
| Textile fabric (50 and 100 cm panels) | <b>✓</b> |
| Metallic Gold (50 cm panel)           |          |
| Metallic Copper (50 cm panel)         |          |
| Metallic Silver (50 cm panel)         | <b>✓</b> |

# CLOSE-UP 2



# *