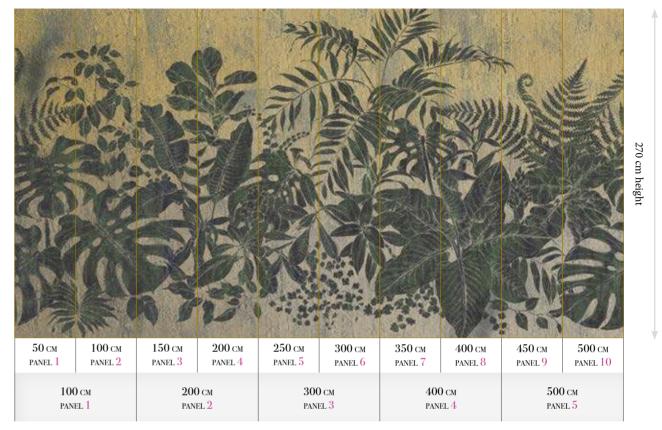

# Standard specifications:

Size: 500 cm x 270 cm

All murals are printed by default with  $50\,\mathrm{cm}$ panel widths, but can also be ordered using 100 cm wide panels if desired.

(depending on material chosen below)