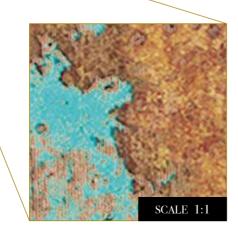

ns:





Reference nr: MU11026

Reference nr: MU11027



# 56 PRINTED USING ACTUAL METALLIC

# Standard specifications:

Size: 500 cm x 270 cm

All murals are printed by default with  $50\,\mathrm{cm}$ panel widths, but can also be ordered using 100 cm wide panels if desired.

(depending on material chosen below)

# Print with your own sizes

This mural can be custom made to fit the dimensions of your wall

# Can be printed with these materials:

| Non-woven matt (50 cm panel)          |   |
|---------------------------------------|---|
| Textured Vinyl (50 and 100 cm panels) |   |
| Textile fabric (50 and 100 cm panels) |   |
| Metallic Gold (50 cm panel)           |   |
| Metallic Copper (50 cm panel)         | E |
| Metallic Silver (50 cm panel)         | Γ |

CLOSE-UP 1

# CLOSE-UP 2



# Patina glaze: Reference nr: MU11028



# Request a sample

Request a wallpaper sample for a more accurate representation of colors, textures and image quality. It is also advisable if you want to see the wallpaper on a metallic material, as textures can seem different on these materials.



### Also available in these versions:





Reference nr: MU11029

Reference nr: MU11030





# Standard specifications: Size: 500 cm x 270 cm

All murals are printed by default with 50 cm panel widths, but can also be ordered using 100 cm wide panels if desired.

(depending on material chosen below)

## Print with your own sizes

This mural can be custom made to fit the dimensions of your wall

# Can be printed with these materials:

CLOSE-UP 1

| Non-woven matt (50 cm panel)          | <b>√</b> |
|