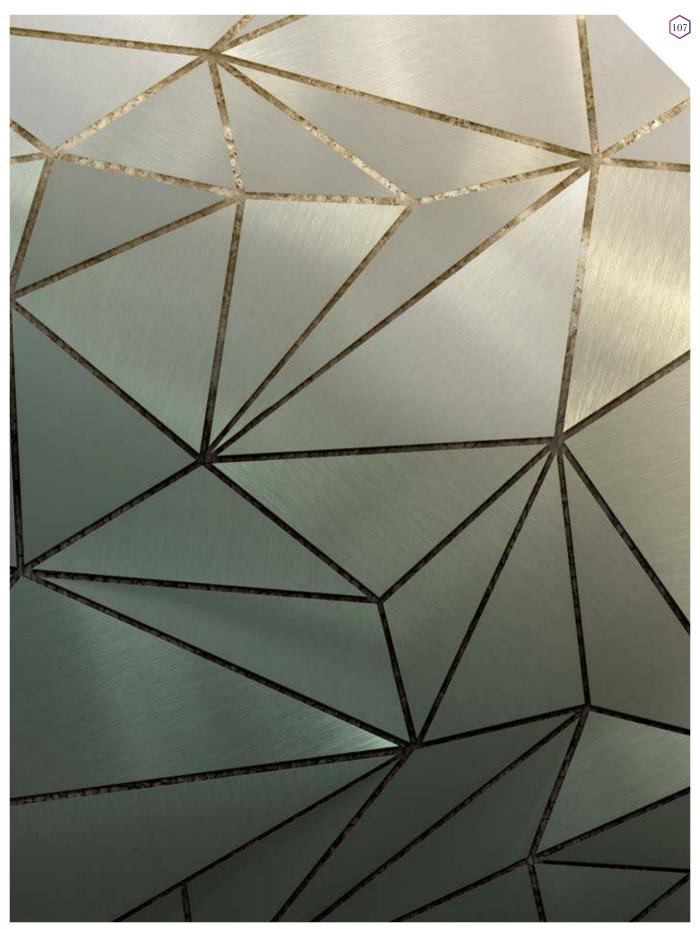

# Can be printed with these materials:

| Non-woven matt (50 cm panel)          | <b>~</b> |
|---------------------------------------|----------|
| Textured Vinyl (50 and 100 cm panels) | <b>~</b> |
| Textile fabric (50 and 100 cm panels) | ~        |
| Metallic Gold (50 cm panel)           |          |
| Metallic Copper (50 cm panel)         |          |
| Metallic Silver (50 cm panel)         |          |





# Galaxy nights Reference nr: MU11058



# Request a sample

Request a wallpaper sample for a more accurate representation of colors, textures and image quality. It is also advisable if you want to see the wallpaper on a metallic material, as textures can seem different on these materials.



## Also available in these versions:





Reference nr: MU11059

Reference nr: MU11060







Size: 500 cm x 270 cm

All murals are printed by default with  $50\,\mathrm{cm}$ panel widths, but can also be ordered using 100 cm wide panels if desired.

(depending on material chosen below)

# Print with your own sizes

This mural can be custom made to fit the dimensions of your wall

# Can be printed with these materials:

Non-woven matt (50 cm panel) Textured Vinyl (50 and 100 cm panels) Textile fabric (50 and 100 cm panels) Metallic Gold (50 cm panel) Metallic Copper (50 cm panel)  $\checkmark$ Metallic Silver (50 cm panel)





# Lost Exposure Reference nr: MU11061



# Request a sample

Request a wallpaper sample for a more accurate representation of colors, textures and image quality. It is also advisable if you want to see the wallpaper on a metallic material, as textures ca