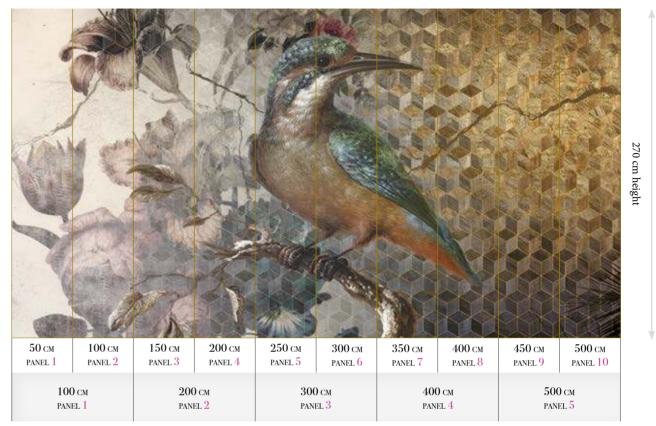

# Standard specifications:

Size: 500 cm x 270 cm

All murals are printed by default with  $50\,\mathrm{cm}$ panel widths, but can also be ordered using 100 cm wide panels if desired.

(depending on material chosen below)