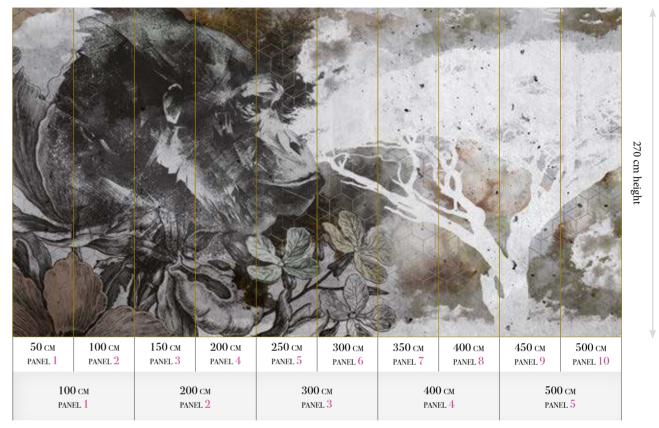

# Standard specifications:

Size: 500 cm x 270 cm

All murals are printed by default with  $50\,\mathrm{cm}$ panel widths, but can also be ordered using 100 cm wide panels if desired.

(depending on material chosen below)