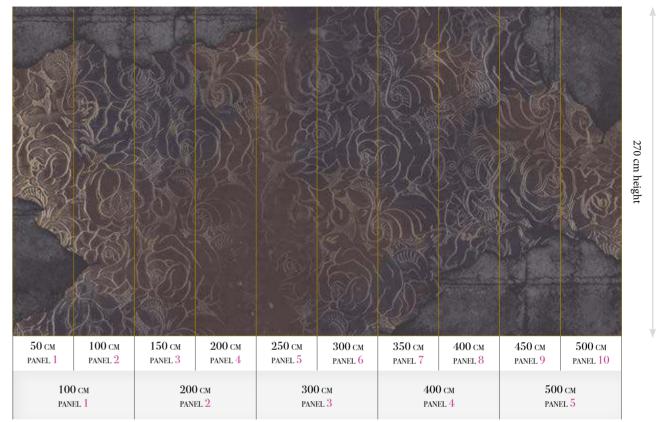

# Standard specifications:

Size: 500 cm x 270 cm

All murals are printed by default with  $50\,\mathrm{cm}$ panel widths, but can also be ordered using 100 cm wide panels if desired.

(depending on material chosen below)

## Standard specifications:

Size: 500 cm x 270 cm

All murals are printed by default with 50 cm panel widths, but can also be ordered using 100 cm wide panels if desired.

(depending on material chosen below)