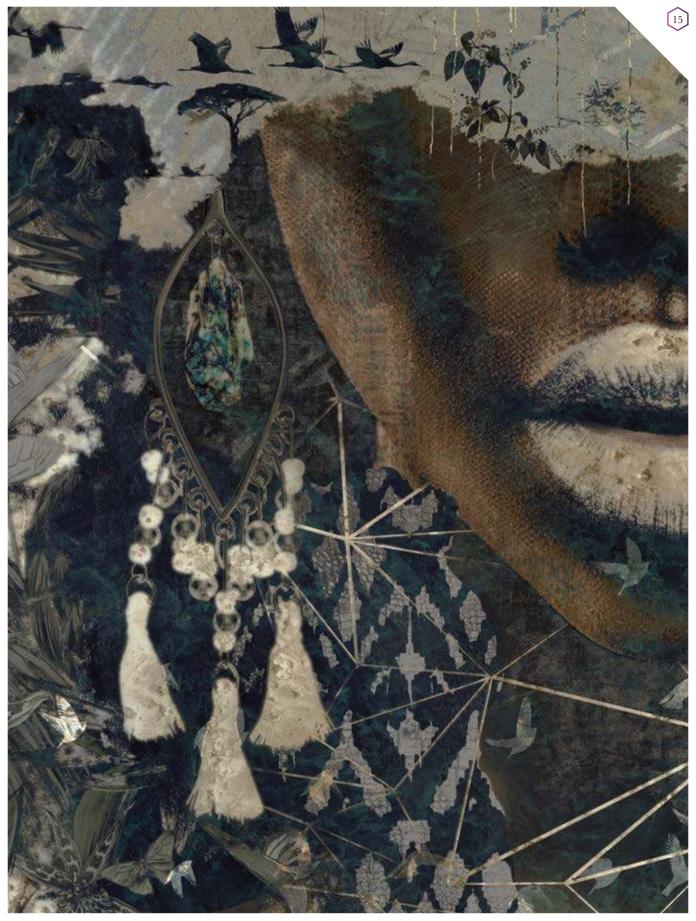

ted with these materials:

| Non-woven matt (50 cm panel)          | ~ |
|---------------------------------------|---|
| Textured Vinyl (50 and 100 cm panels) | V |
| Textile fabric (50 and 100 cm panels) | \ |
| Metallic Gold (50 cm panel)           |   |
| Metallic Copper (50 cm panel)         |   |
| Metallic Silver (50 cm panel)         |   |

# Tropicana Spheres Reference nr: MU11001



# Request a sample

Request a wallpaper sample for a more accurate representation of colors, textures and image quality. It is also advisable if you want to see the wallpaper on a metallic material, as textures can seem different on these materials.



### Also available in these versions:





Reference nr: MU11002

Reference nr: MU11003

EDITION 1 | VOILET COLLECTION EDITION 1 | VOILET COLLECTION









# CLOSE-UP 2

## Standard specifications:

Size: 500 cm x 270 cm

All murals are printed by default with 50 cm panel widths, but can also be ordered using 100 cm wide panels if desired.

(depending on material chosen below)

## Print with your own sizes

This mural can be custom made to fit the dimensions of your wall

# Can be printed with these materials:

| Non-woven matt (50 cm panel)          | ~ |
|---------------------------------------|---|
| Textured Vinyl (50 and 100 cm panels) | ~ |
| Textile fabric (50 and 100 cm panels) | \ |
| Metallic Gold (50 cm panel)           | V |
| Metallic Copper (50 cm panel)         |   |
| Metallic Silver (50 cm panel)         |   |



# Ubuntu

Reference nr: MU11004



# Request a sample

Request a wallpaper sample for a more accurate repres