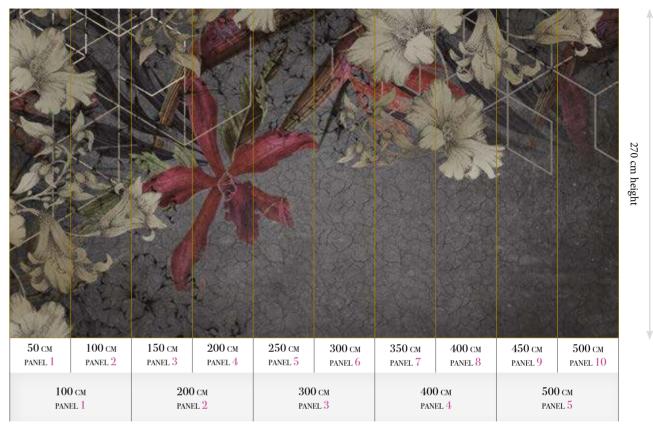

### Standard specifications:

Size: 500 cm x 270 cm

All murals are printed by default with 50 cm panel widths, but can also be ordered using 100 cm wide panels if desired.

(depending on material chosen below)

### Print with your own sizes

This mural can be custom made to fit the dimensions of your wall

# Can be printed with these materials:

| Non-woven matt (50 cm panel)          | V         |
|---------------------------------------|-----------|
| Textured Vinyl (50 and 100 cm panels) | \[        |
| Textile fabric (50 and 100 cm panels) | \[\cdot\] |
| Metallic Gold (50 cm panel)           |           |
| Metallic Copper (50 cm panel)         |           |
| Metallic Silver (50 cm panel)         | V         |

CLOSE-UP 2

### Oceans Pure

Reference nr: MU11088