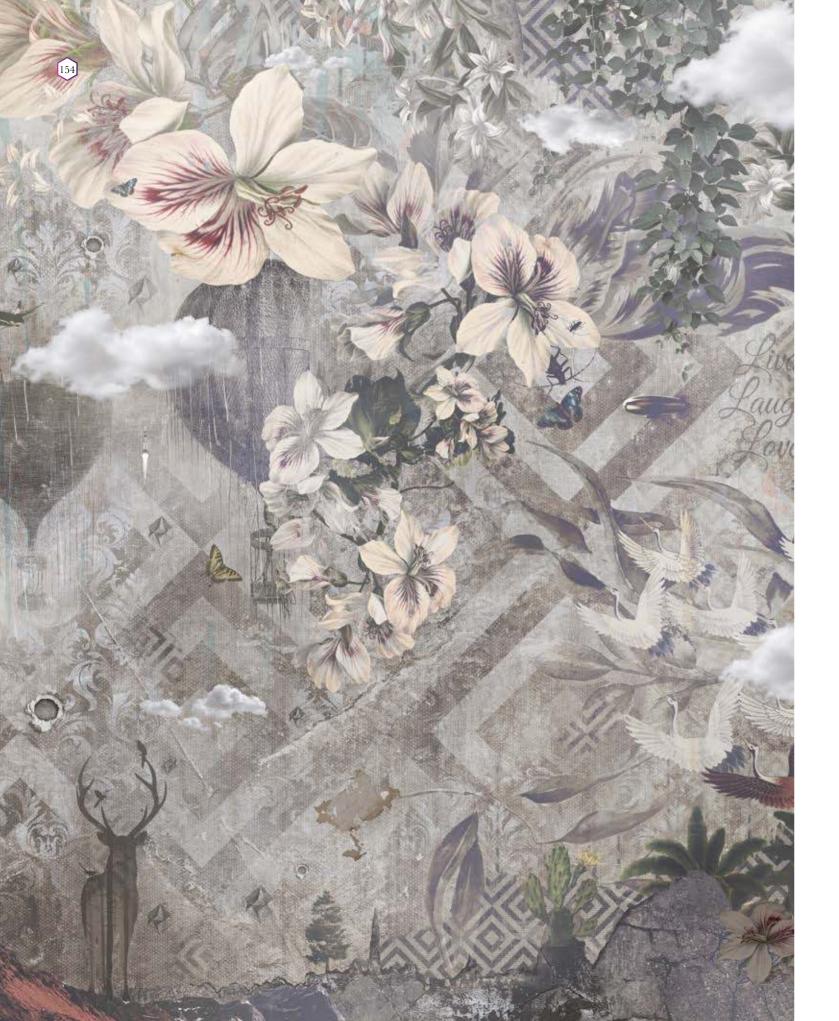

e printed with these materials:

| Non-woven matt (50 cm panel)          | ~        |
|---------------------------------------|----------|
| Textured Vinyl (50 and 100 cm panels) | \[\sigma |
| Textile fabric (50 and 100 cm panels) | \[\sigma |
| Metallic Gold (50 cm panel)           |          |
| Metallic Copper (50 cm panel)         |          |
| Metallic Silver (50 cm panel)         | Г        |



CLOSE-UP 2

# Feng Shui Reference nr: MU11094



### Request a sample

Request a wallpaper sample for a more accurate representation of colors, textures and image quality. It is also advisable if you want to see the wallpaper on a metallic material, as textures can seem different on these materials.



### Also available in these versions:





Reference nr: MU11095

Reference nr: MU11096





### Standard specifications:

Size: 500 cm x 270 cm

All murals are printed by default with 50 cm panel widths, but can also be ordered using 100 cm wide panels if desired.

(depending on material chosen below)

### Print with your own sizes

This mural can be custom made to fit the dimensions of your wall

# Can be printed with these materials:

| Non-woven matt      | (50 cm panel)        | <u> </u> |
|---------------------|----------------------|----------|
| Textured Vinyl (5   | 0 and 100 cm panels) | <u> </u> |
| Textile fabric (50  | and 100 cm panels)   | L        |
| Metallic Gold (50   | cm panel)            |          |
| Metallic Copper (   | 50 cm panel)         |          |
| Metallic Silver (50 | cm panel)            | L        |





## Unspoken Reference nr: MU11097