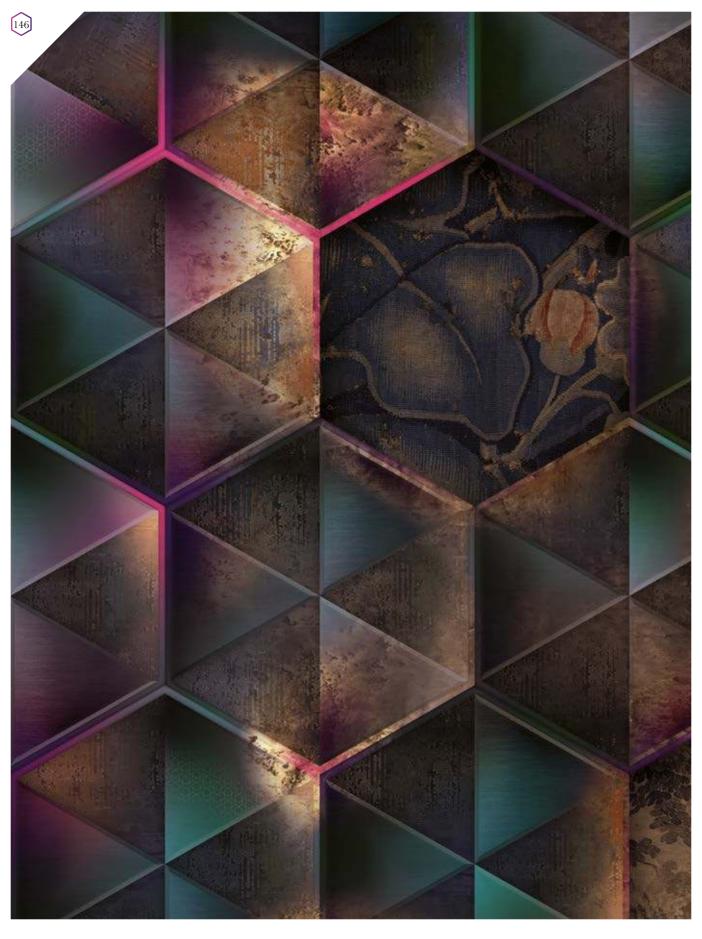

th these materials:

| Non-woven matt (50 cm panel)          | V         |
|---------------------------------------|-----------|
| Textured Vinyl (50 and 100 cm panels) | \[        |
| Textile fabric (50 and 100 cm panels) | \[\cdot\] |
| Metallic Gold (50 cm panel)           |           |
| Metallic Copper (50 cm panel)         |           |
| Metallic Silver (50 cm panel)         | V         |



CLOSE-UP 2

### Oceans Pure

Reference nr: MU11088



### Request a sample

Request a wallpaper sample for a more accurate representation of colors, textures and image quality. It is also advisable if you want to see the wallpaper on a metallic material, as textures can seem different on these materials.



### Also available in these versions:





Reference nr: MU11089

Reference nr: MU11090





# CLOSE-UP 2

### Standard specifications:

Size: 500 cm x 270 cm

All murals are printed by default with  $50\,\mathrm{cm}$ panel widths, but can also be ordered using 100 cm wide panels if desired.

(depending on material chosen below)

### Print with your own sizes

This mural can be custom made to fit the dimensions of your wall

### Can be printed with these materials:

| Non-woven matt (50 cm panel)          | Ŀ |
|---------------------------------------|---|
| Textured Vinyl (50 and 100 cm panels) | Ŀ |
| Textile fabric (50 and 100 cm panels) | Ŀ |
| Metallic Gold (50 cm panel)           |   |
| Metallic Copper (50 cm panel)         |   |
| Metallic Silver (50 cm panel)         |   |



# Holographic Reflections Reference nr: MU11091



### Request a sample

Request a wallpaper