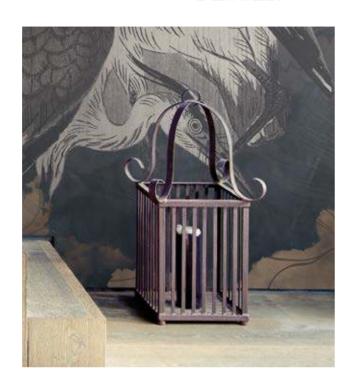

# THE SORING BIRDS IN THE BACKGROUND CAN ALSO BE MADE WITH A METALLIC GOLD effect