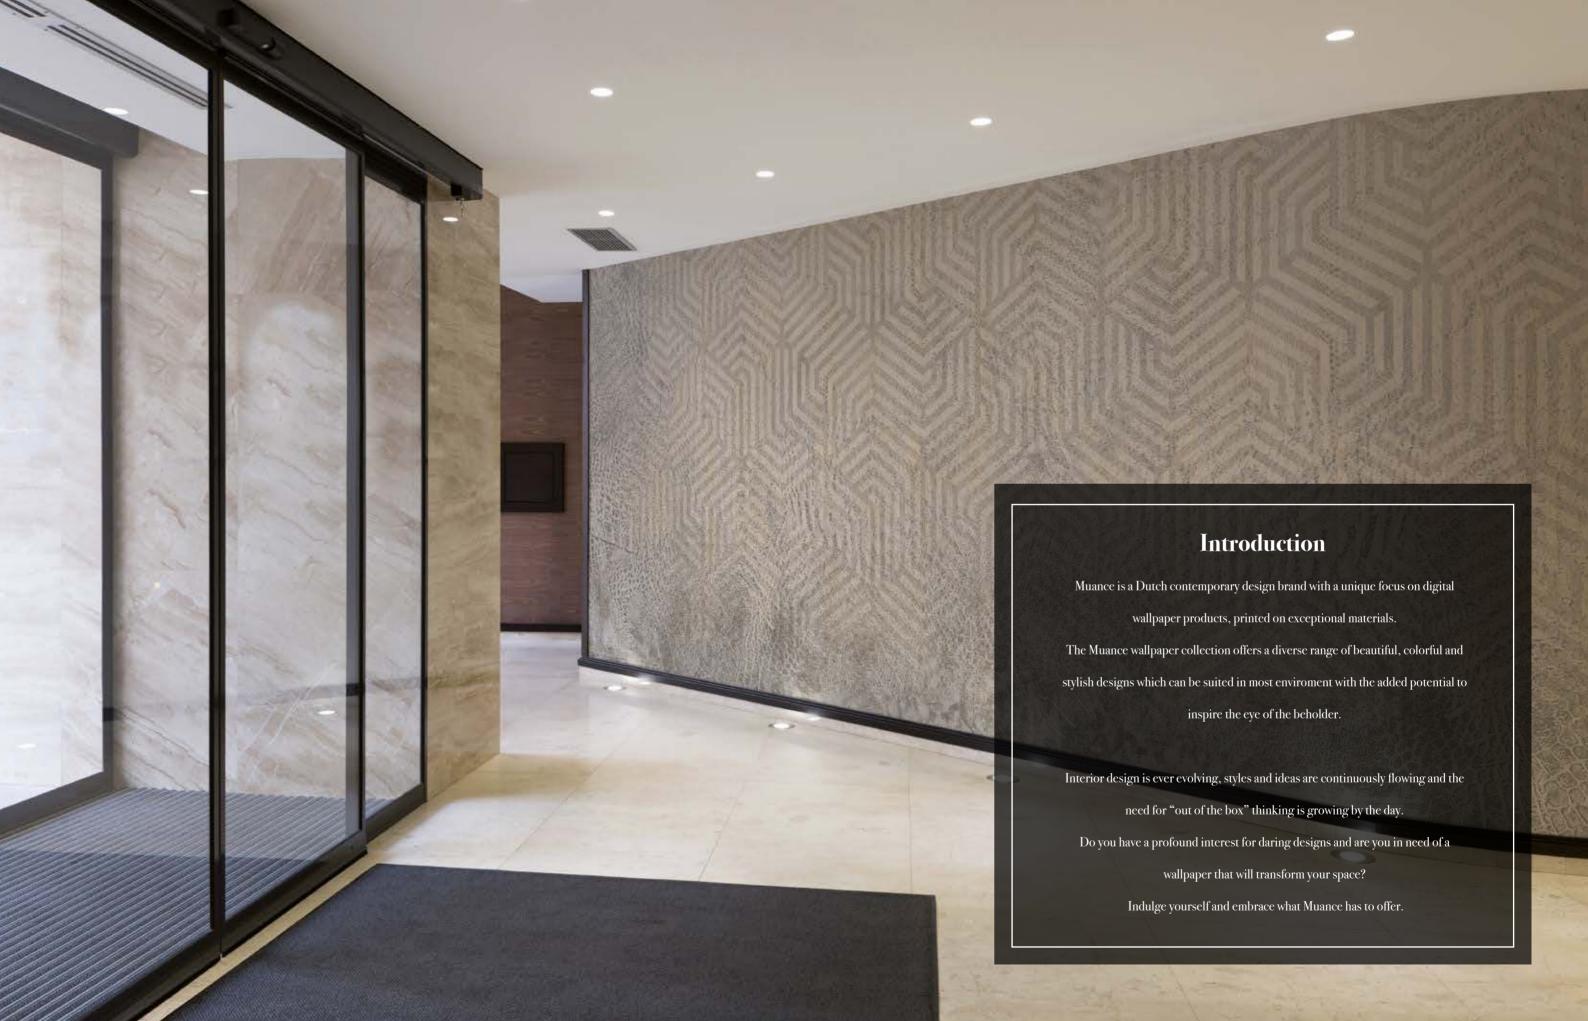

MUNNCE



# **Search Index**

# color card



# **Search Index** styles & categories card





Welcome and discover new forms of wallpaper design.



# CLOSE-UP 1

# CLOSE-UP 2

# Standard specifications:

Size: 500 cm x 270 cm

All murals are printed by default with  $50\,\mathrm{cm}$ panel widths, but can also be ordered using 100 cm wide panels if desired.

(depending on material chosen below)

# Print with your own sizes

This mural can be custom made to fit the dimensions of your wall

# Can be printed with these materials:

| Non-woven matt (50 cm panel)          | ~ |
|---------------------------------------|---|
| Textured Vinyl (50 and 100 cm panels) | V |
| Textile fabric (50 and 100 cm panels) | \ |
| Metallic Gold (50 cm panel)           |   |
| Metallic Copper (50 cm panel)         |