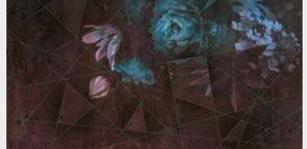

made to fit the dimensions of your wall

# Can be printed with these materials:

| Non-woven matt (50 cm panel)          | ~        |
|---------------------------------------|----------|
| Textured Vinyl (50 and 100 cm panels) | \[\sigma |
| Textile fabric (50 and 100 cm panels) | \[\sigma |
| Metallic Gold (50 cm panel)           |          |
| Metallic Copper (50 cm panel)         |          |
| Metallic Silver (50 cm panel)         | Г        |



CLOSE-UP 2

# Feng Shui Reference nr: MU11094



### Request a sample

Request a wallpaper sample for a more accurate representation of colors, textures and image quality. It is also advisable if you want to see the wallpaper on a metallic material, as textures can seem different on these materials.



### Also available in these versions:





Reference nr: MU11095

Reference nr: MU11096





### Standard specifications:

Size: 500 cm x 270 cm

All murals are printed by default with 50 cm panel widths, but can also be ordered using 100 cm wide panels if desired.

(depending on material chosen below)

### Print with your own sizes

This mural can be custom made to fit the dimensions of your wall

# Can be printed with these materials:

| Non-woven matt      | (50 cm panel)        | <u> </u> |
|---------------------|----------------------|----------|
| Textured Vinyl (5   | 0 and 100 cm panels) | <u> </u> |
| Textile fabric (50  | and 100 cm panels)   | L        |
| Metallic Gold (50   | cm panel)            |          |
| Metallic Copper (   | 50 cm panel)         |          |
| Metallic Silver (50 | cm panel)            | L