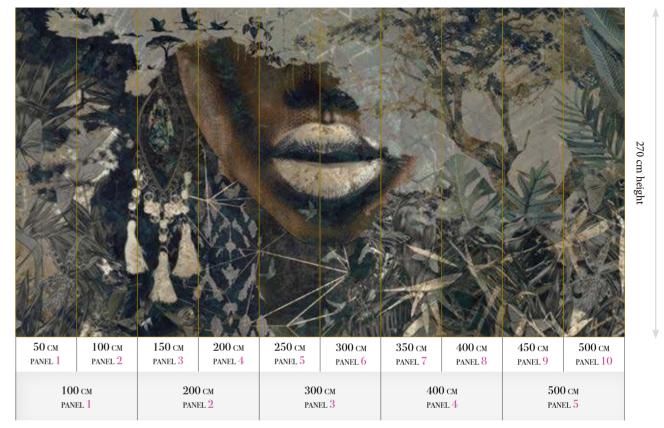

# Standard specifications:

Size: 500 cm x 270 cm

All murals are printed by default with  $50\,\mathrm{cm}$ panel widths, but can also be ordered using 100 cm wide panels if desired.

(depending on material chosen below)