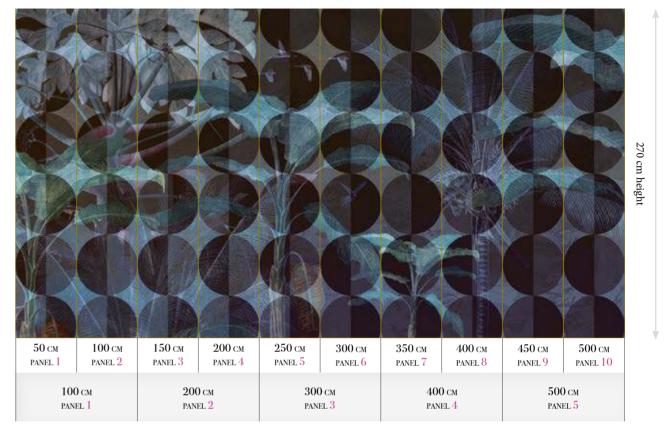

# Standard specifications:

Size: 500 cm x 270 cm

All murals are printed by default with  $50\,\mathrm{cm}$ panel widths, but can also be ordered using 100 cm wide panels if desired.

(depending on material chosen below)