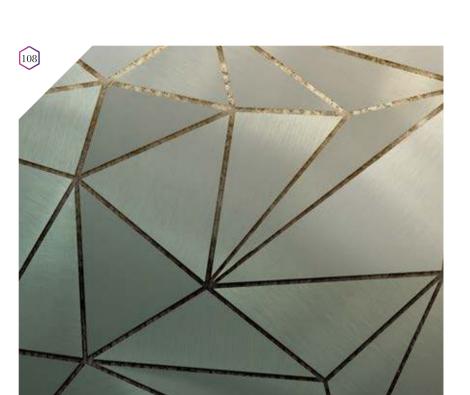

# Standard specifications:

Size: 500 cm x 270 cm

All murals are printed by default with 50 cm panel widths, but can also be ordered using 100 cm wide panels if desired.

(depending on material chosen below)