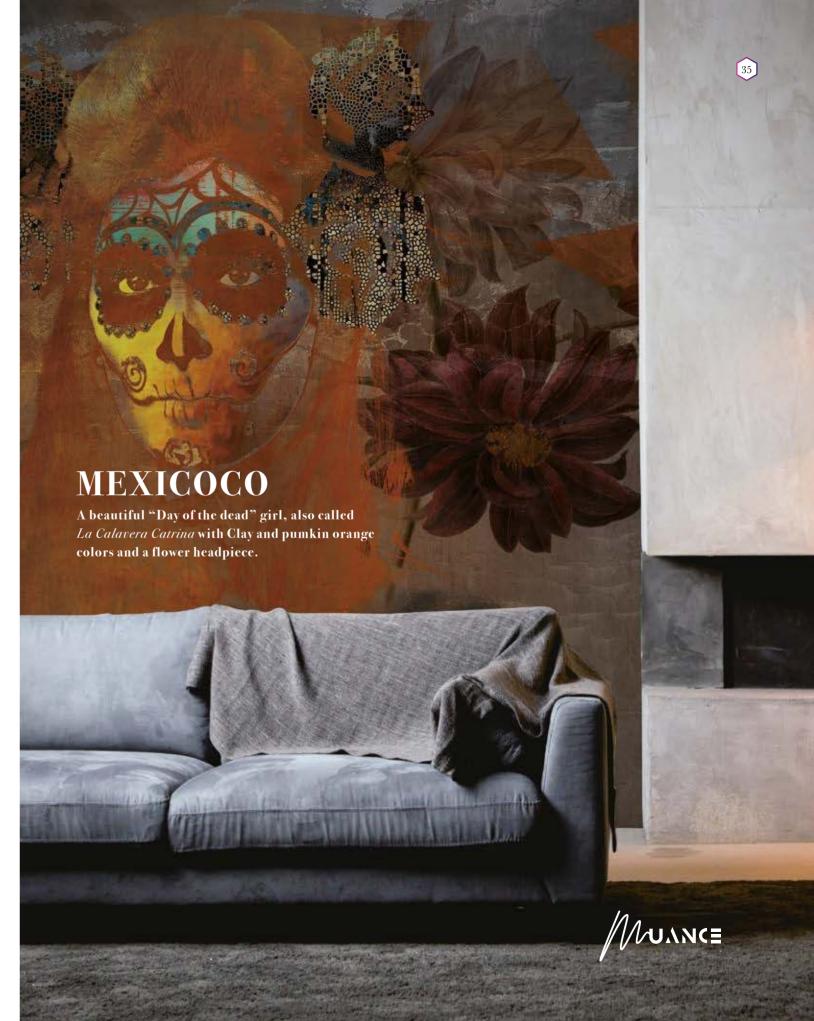

woven matt (50 cm panel)          | L |
|---------------------------------------|---|
| Textured Vinyl (50 and 100 cm panels) | L |
| Textile fabric (50 and 100 cm panels) | L |
| Metallic Gold (50 cm panel)           |   |
| Metallic Copper (50 cm panel)         |   |
| Metallic Silver (50 cm panel)         |   |

CLOSE-UP 1

CLOSE-UP 2



# Chevy Spring Reference nr: MU11013



# Request a sample

Request a wallpaper sample for a more accurate representation of colors, textures and image quality. It is also advisable if you want to see the wallpaper on a metallic material, as textures can seem different on these materials.



### Also available in these versions:





Reference nr: MU11014

Reference nr: MU11015

Walls have to be bold statements, an expression of Soul & personality











| 93 |
|----|
|    |
|    |
|    |
|    |

# Standard specifications:

Size: 500 cm x 270 cm

All murals are printed by default with 50 cm panel widths, but can also be ordered using 100 cm wide panels if desired.

(depending on material chosen below)

# Print with your own sizes

This mural can be custom made to fit the dimensions of your wall

# Can be printed with these materials:

| Non-woven matt (50 cm panel)          | ~        |
|---------------------------------------|----------|
| Textured Vinyl (50 and 100 cm panels) | V        |
| Textile fabric (50 and 100 cm panels) | \[\sigma |
| Metallic Gold (50 cm panel)           |          |
| Metallic Copper (50 cm panel)         |          |
| Metallic Silver (50 cm panel)         |          |

SCALE 1:1

# Mexicoco



 $300\,\m