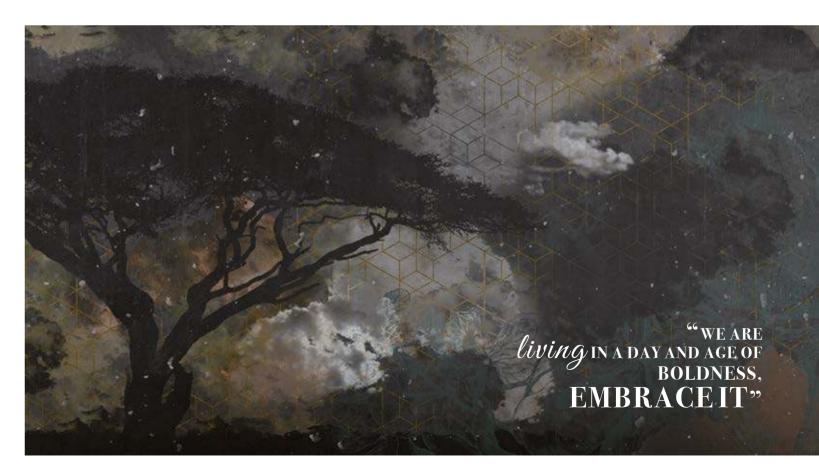

tt (50 cm panel)          | _        |
|---------------------------------------|----------|
| Textured Vinyl (50 and 100 cm panels) | ~        |
| Textile fabric (50 and 100 cm panels) | \[\sigma |
| Metallic Gold (50 cm panel)           |          |
| Metallic Copper (50 cm panel)         |          |
| Metallic Silver (50 cm panel)         | V        |
|                                       |          |



# October rain

Reference nr: MU11055



# Request a sample

Request a wallpaper sample for a more accurate representation of colors, textures and image quality. It is also advisable if you want to see the wallpaper on a metallic material, as textures can seem different on these materials.



### Also available in these versions:





Reference nr: MU11056

Reference nr: MU11057











Size: 500 cm x 270 cm

All murals are printed by default with 50 cm panel widths, but can also be ordered using 100 cm wide panels if desired.

(depending on material chosen below)

# Print with your own sizes

This mural can be custom made to fit the dimensions of your wall

# Can be printed with these materials:

| Non-woven matt (50 cm panel)          | <b>~</b> |
|---------------------------------------|----------|
| Textured Vinyl (50 and 100 cm panels) | <b>~</b> |
| Textile fabric (50 and 100 cm panels) | ~        |
| Metallic Gold (50 cm panel)           |          |
| Metallic Copper (50 cm panel)         |          |
| Metallic Silver (50 cm panel)         |          |





# Galaxy nights Reference nr: MU11058



# Request a sample

Request a wallpaper sample for a more ac