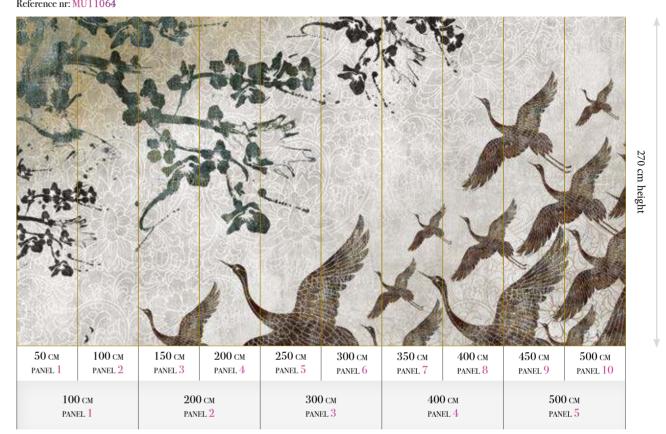

fault with 50 cm panel widths, but can also be ordered using 100 cm wide panels if desired.

(depending on material chosen below)

# Print with your own sizes

This mural can be custom made to fit the dimensions of your wall

# Can be printed with these materials:

| Non-woven matt (50 cm panel)          | ~               |
|---------------------------------------|-----------------|
| Textured Vinyl (50 and 100 cm panels) | $\overline{}$   |
| Textile fabric (50 and 100 cm panels) | $\overline{\ }$ |
| Metallic Gold (50 cm panel)           |                 |
| Metallic Copper (50 cm panel)         |                 |
| Metallic Silver (50 cm panel)         | ~               |
|                                       |                 |



CLOSE-UP 2

# Flight Effect Reference nr: MU11064



# Request a sample

Request a wallpaper sample for a more accurate representation of colors, textures and image quality. It is also advisable if you want to see the wallpaper on a metallic material, as textures can seem different on these materials.



## Also available in these versions:





Reference nr: MU11065 Reference nr: MU11066











Size: 500 cm x 270 cm

All murals are printed by default with 50 cm panel widths, but can also be ordered using 100 cm wide panels if desired.

(depending on material chosen below)

# Print with your own sizes

This mural can be custom made to fit the dimensions of your wall

# Can be printed with these materials:

| Non-woven matt (50 cm panel)          | L |
|---------------------------------------|---|
| Textured Vinyl (50 and 100 cm panels)