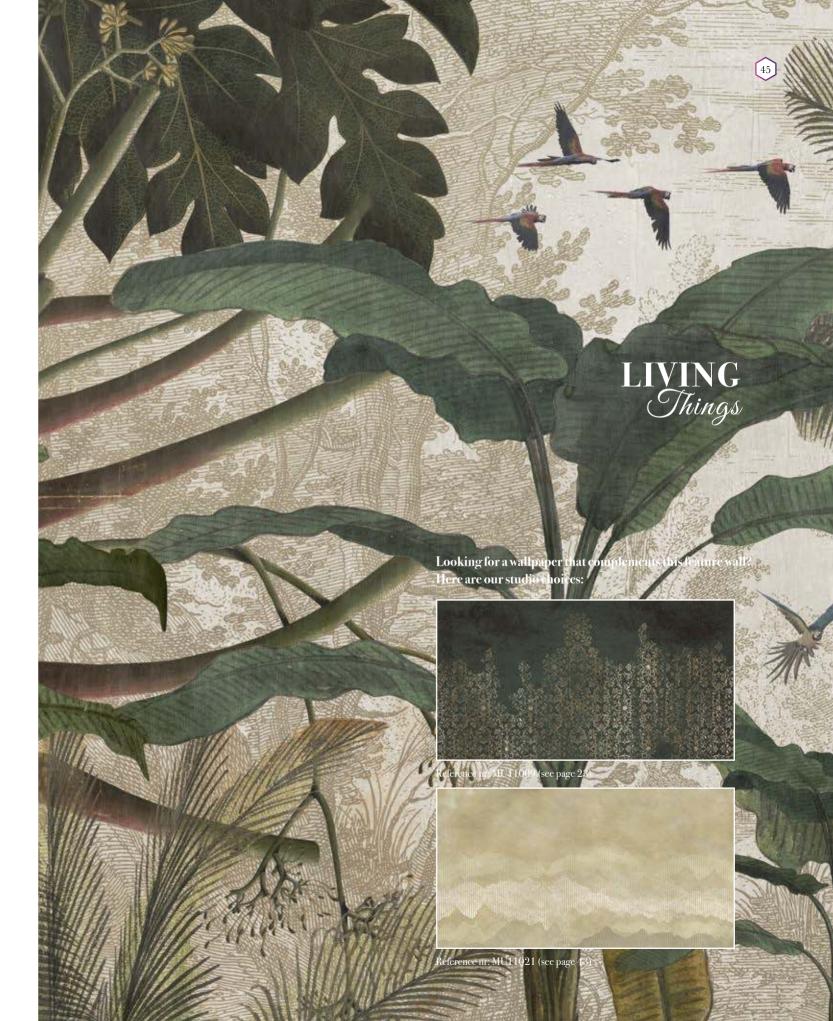

aterials:

| Non-woven matt (50 cm pan     | el)          | 7 |
|-------------------------------|--------------|---|
| Textured Vinyl (50 and 100    | cm panels) 🗸 |   |
| Textile fabric (50 and 100 cm | n panels)    |   |
| Metallic Gold (50 cm panel)   | V            |   |
| Metallic Copper (50 cm pane   | el)          |   |
| Metallic Silver (50 cm panel) | V            |   |

# Beyond the line Reference nr: MU11019



# Request a sample

Request a wallpaper sample for a more accurate representation of colors, textures and image quality. It is also advisable if you want to see the wallpaper on a metallic material, as textures can seem different on these materials.



### Also available in these versions:





Reference nr: MU11020 Reference nr: MU11021

EDITION 1 | VOILET COLLECTION







# CLOSE-UP 2

## Standard specifications:

Size: 500 cm x 270 cm

All murals are printed by default with 50 cm panel widths, but can also be ordered using 100 cm wide panels if desired.

(depending on material chosen below)

# Print with your own sizes

This mural can be custom made to fit the dimensions of your wall

# Can be printed with these materials:

CLOSE-UP 1

| Non-woven matt (50 cm panel)          | _        |
|---------------------------------------|----------|
| Textured Vinyl (50 and 100 cm panels) | ~        |
| Textile fabric (50 and 100 cm panels) | \[\sigma |
| Metallic Gold (50 cm panel)           |          |
| Metallic Copper (50 cm panel)         |          |
| Metallic Silver (50 cm panel)         | V        |
|                                       |          |