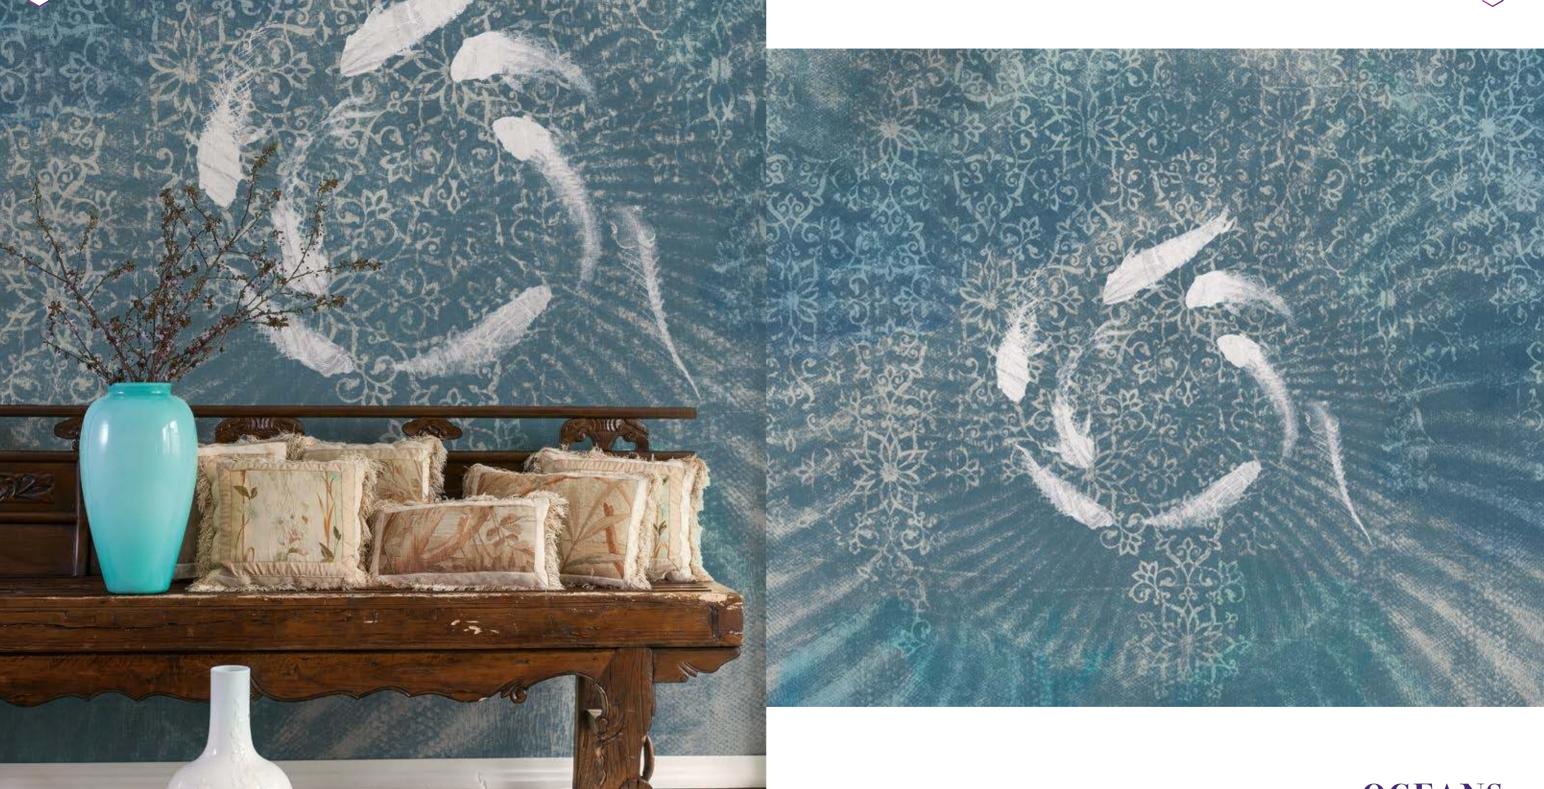

these materials:

dimensions of your wall

| Non-woven matt (50 cm panel)          | <b>√</b> |
|---------------------------------------|----------|
| Textured Vinyl (50 and 100 cm panels) | <b>√</b> |
| Textile fabric (50 and 100 cm panels) | <b>√</b> |
| Metallic Gold (50 cm panel)           |          |
| Metallic Copper (50 cm panel)         |          |
| Metallic Silver (50 cm panel)         |          |

# Uncensored

Reference nr: MU11085



# Request a sample

Request a wallpaper sample for a more accurate representation of colors, textures and image quality. It is also advisable if you want to see the wallpaper on a metallic material, as textures can seem different on these materials.



### Also available in these versions:





Reference nr: MU11086

Reference nr: MU11087









# CLOSE-UP I

### Standard specifications:

Size: 500 cm x 270 cm

All murals are printed by default with 50 cm panel widths, but can also be ordered using 100 cm wide panels if desired.

(depending on material chosen below)

### Print with your own sizes

This mural can be custom made to fit the dimensions of your wall

# Can be printed with these materials:

| Non-woven matt (50 cm panel)          | V         |
|---------------------------------------|-----------|
| Textured Vinyl (50 and 100 cm panels) | \[        |
| Textile fabric (50 and 100 cm panels) | \[\cdot\] |
| Metallic Gold (50 cm panel)           |           |
| Metallic Copper (50 cm panel)         |           |
| Metallic Silver (50 cm panel)         | V         |



CLOSE-UP 2

### Oceans Pure

Reference nr: MU11088