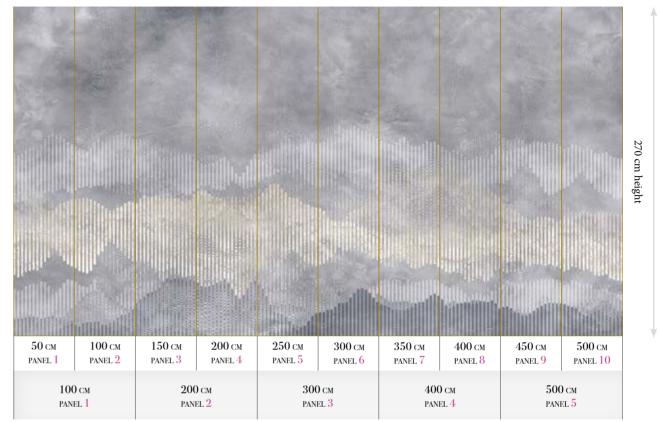

# Standard specifications:

Size: 500 cm x 270 cm

All murals are printed by default with  $50\,\mathrm{cm}$ panel widths, but can also be ordered using 100 cm wide panels if desired.

(depending on material chosen below)