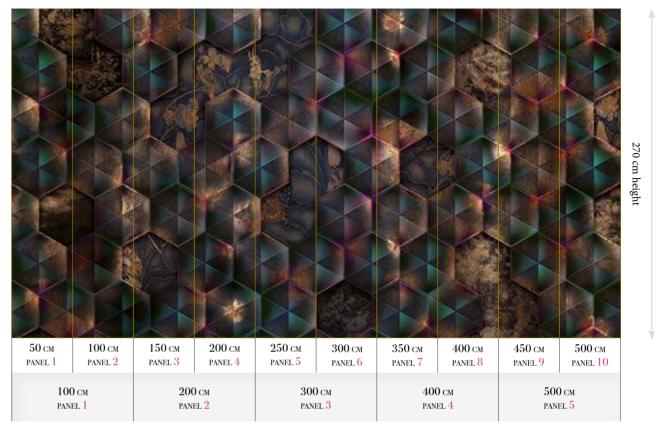

# Standard specifications:

Size: 500 cm x 270 cm

All murals are printed by default with  $50\,\mathrm{cm}$ panel widths, but can also be ordered using 100 cm wide panels if desired.

(depending on material chosen below)