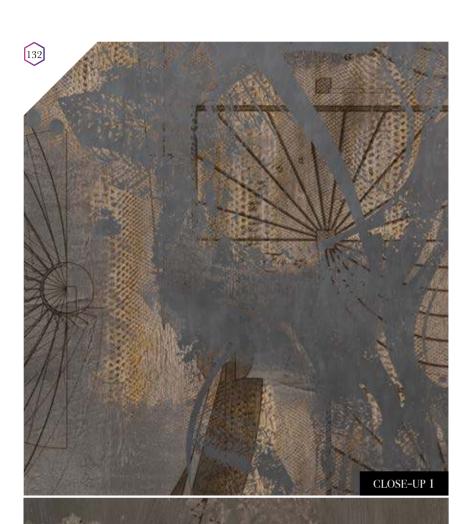

| Non-woven matt (50 cm panel)          | <b>~</b>     |
|---------------------------------------|--------------|
| Textured Vinyl (50 and 100 cm panels) | $\checkmark$ |
| Textile fabric (50 and 100 cm panels) | $\checkmark$ |
| Metallic Gold (50 cm panel)           |              |
| Metallic Copper (50 cm panel)         |              |
| Metallic Silver (50 cm panel)         | <b>~</b>     |

# CLOSE-UP 2



# Milton dew

Reference nr: MU11076



# Request a sample

Request a wallpaper sample for a more accurate representation of colors, textures and image quality. It is also advisable if you want to see the wallpaper on a metallic material, as textures can seem different on these materials.



### Also available in these versions:





Reference nr: MU11077

Reference nr: MU11078





Size: 500 cm x 270 cm

All murals are printed by default with 50 cm panel widths, but can also be ordered using 100 cm wide panels if desired.

(depending on material chosen below)

# Print with your own sizes

This mural can be custom made to fit the dimensions of your wall

# Can be printed with these materials:

| Non-woven matt (50 cm panel)          | <b>~</b> |
|---------------------------------------|----------|
| Textured Vinyl (50 and 100 cm panels) | <b>~</b> |
| Textile fabric (50 and 100 cm panels) | <b>~</b> |
| Metallic Gold (50 cm panel)           |          |
| Metallic Copper (50 cm panel)         |          |
| Metallic Silver (50 cm panel)         | <b>~</b> |



# SCALE 1:1

# Woodstock

Reference nr: MU11079



# Request a sample

Reference nr: MU11080

Request a wal