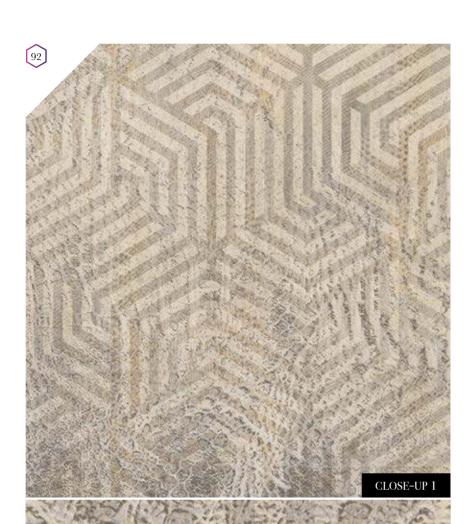

----------------------------------|-----------------|
| Textured Vinyl (50 and 100 cm panels) | $\checkmark$    |
| Textile fabric (50 and 100 cm panels) | $\overline{\ }$ |
| Metallic Gold (50 cm panel)           |                 |
| Metallic Copper (50 cm panel)         |                 |
| Metallic Silver (50 cm panel)         | ~               |
|                                       |                 |





# Indie days Reference nr: MU11049



# Request a sample

Request a wallpaper sample for a more accurate representation of colors, textures and image quality. It is also advisable if you want to see the wallpaper on a metallic material, as textures can seem different on these materials.



## Also available in these versions:





Reference nr: MU11050

Reference nr: MU11051





Size: 500 cm x 270 cm

All murals are printed by default with 50 cm panel widths, but can also be ordered using 100 cm wide panels if desired.

(depending on material chosen below)

# Print with your own sizes

This mural can be custom made to fit the dimensions of your wall

# Can be printed with these materials:

| Non-woven matt (50 cm panel)          | _  |
|---------------------------------------|----|
| Textured Vinyl (50 and 100 cm panels) | \[ |
| Textile fabric (50 and 100 cm panels) | \  |
| Metallic Gold (50 cm panel)           |    |
| Metallic Copper (50 cm panel)         |    |
| Metallic Silver (50 cm panel)         | \  |
|                                       |    |





# Geodile

Reference nr: MU11052



# Request a sample

Request a wallpaper sample for a more accura