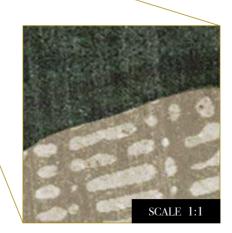

# CLOSE-UP 2

## Standard specifications:

Size: 500 cm x 270 cm

All murals are printed by default with 50 cm panel widths, but can also be ordered using 100 cm wide panels if desired.

(depending on material chosen below)

# Print with your own sizes

This mural can be custom made to fit the dimensions of your wall

# Can be printed with these materials:

CLOSE-UP 1

| Non-woven matt (50 cm panel)          | _        |
|---------------------------------------|----------|
| Textured Vinyl (50 and 100 cm panels) | ~        |
| Textile fabric (50 and 100 cm panels) | \[\sigma |
| Metallic Gold (50 cm panel)           |          |
| Metallic Copper (50 cm panel)         |          |
| Metallic Silver (50 cm panel)         | V        |
|                                       |          |



# Living Things Reference nr: MU11022



## Request a sample

Reference nr: MU11023

Request a wallpaper sample for a more accurate representation of colors, textures and image quality. It is also advisable if you want to see the wallpaper on a metallic material, as textures can seem different on these materials.



### Also available in these versions:







Elegance is the only beauty that never fades







"THE WAY WE THINK ABOUT WALLPAPER DEVELOPES AS THE YEARS PROGRESS.

DECADES AGO WE STUCK TO BORING CLASSIC PATTERNED WALLPAPER,

NOW WE WANT UNIQUE BOLD STATEMENTS WITH EXPRESSIVE COLORS AND CHARM. "

# CLOSE-UP 1

## Standard specifications:

Size: 500 cm x 270 cm

All murals are printed by default with 50 cm panel widths, but can also be ordered using 100 cm wide panels if desir