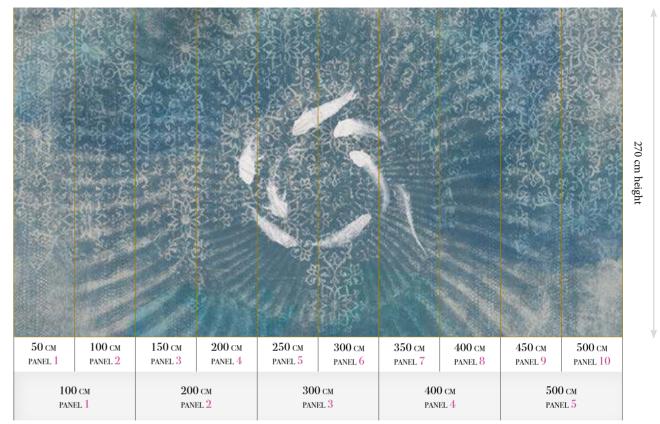

# CLOSE-UP I

### Standard specifications:

Size: 500 cm x 270 cm

All murals are printed by default with 50 cm panel widths, but can also be ordered using 100 cm wide panels if desired.

(depending on material chosen below)

### Print with your own sizes

This mural can be custom made to fit the dimensions of your wall

# Can be printed with these materials:

| Non-woven matt (50 cm panel)          | V         |
|---------------------------------------|-----------|
| Textured Vinyl (50 and 100 cm panels) | \[        |
| Textile fabric (50 and 100 cm panels) | \[\cdot\] |
| Metallic Gold (50 cm panel)           |           |
| Metallic Copper (50 cm panel)         |           |
| Metallic Silver (50 cm panel)         | V         |



CLOSE-UP 2

### Oceans Pure

Reference nr: MU11088



### Request a sample

Request a wallpaper sample for a more accurate representation of colors, textures and image quality. It is also advisable if you want to see the wallpaper on a metallic material, as textures can seem different on these materials.



### Also available in these versions:





Reference nr: MU11089

Reference nr: MU11090





# CLOSE-UP 2

### Standard specifications:

Size: 500 cm x 270 cm

All murals are printed by default with  $50\,\mathrm{cm}$ panel widths, but can also be ordered using 100 cm wide panels if desired.

(depending on material chosen below)

### Print with your own sizes

This mural can be custom made to fit the dimensions of your wall

### Can be printed with these materials:

| Non-woven matt (50 cm panel)          | Ŀ |
|-------------------------