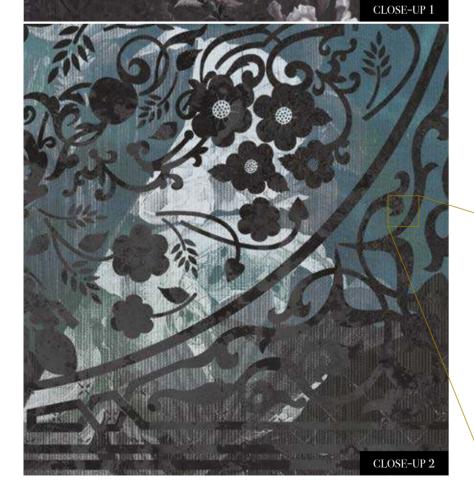

m x 270 cm

All murals are printed by default with  $50\,\mathrm{cm}$ panel widths, but can also be ordered using 100 cm wide panels if desired.

(depending on material chosen below)

# Print with your own sizes

This mural can be custom made to fit the dimensions of your wall

# Can be printed with these materials:

| Non-woven matt (50 cm panel)          | ~               |
|---------------------------------------|-----------------|
| Textured Vinyl (50 and 100 cm panels) | $\checkmark$    |
| Textile fabric (50 and 100 cm panels) | $\overline{\ }$ |
| Metallic Gold (50 cm panel)           |                 |
| Metallic Copper (50 cm panel)         |                 |
| Metallic Silver (50 cm panel)         | ~               |
|                                       |                 |





# Indie days Reference nr: MU11049



# Request a sample

Request a wallpaper sample for a more accurate representation of colors, textures and image quality. It is also advisable if you want to see the wallpaper on a metallic material, as textures can seem different on these materials.



## Also available in these versions:





Reference nr: MU11050

Reference nr: MU11051





Size: 500 cm x 270 cm

All murals are printed by default with 50 cm panel widths, but can also be ordered using 100 cm wide panels if desired.

(depending on material chosen below)

# Print with your own sizes

This mural can be custom made to fit the dimensions of your wall

# Can be printed with these materials:

| Non-woven matt (50 cm panel)          | _  |
|---------------------------------------|----|
|