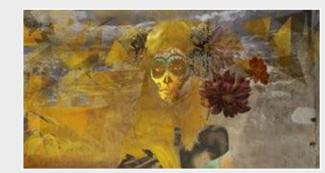

|
|---------------------------------------|----------|
| Textured Vinyl (50 and 100 cm panels) | V        |
| Textile fabric (50 and 100 cm panels) | \[\sigma |
| Metallic Gold (50 cm panel)           |          |
| Metallic Copper (50 cm panel)         |          |
| Metallic Silver (50 cm panel)         |          |

SCALE 1:1

# Mexicoco



 $300\,\mathrm{cm}$ 

PANEL 3

# Request a sample

 $100\,\mathrm{cm}$ 

PANEL 1

Request a wallpaper sample for a more accurate representation of colors, textures and image quality. It is also advisable if you want to see the wallpaper on a metallic material, as textures can seem different on these materials.

 $200\,\mathrm{cm}$ 

PANEL 2



 $500\,\mathrm{cm}$ 

PANEL 5

 $400\,\mathrm{cm}$ 

PANEL 4

### Also available in these versions:





Reference nr: MU11017

Reference nr: MU11018





"A WALL SHOULD NOT BE SEEN AS A BLANK SLATE, BUT A EMPTY CANVAS.

READY TO BE COVERED WITH INSPIRING DESIGNS AND STYLISH COLORS"





## Standard specifications:

Size: 500 cm x 270 cm

All murals are printed by default with  $50\,\mathrm{cm}$ panel widths, but can also be ordered using 100 cm wide panels if desired.

(depending on material chosen below)

## Print with your own sizes

This mural can be custom made to fit the dimensions of your wall

# Can be printed with these materials:

| Non-woven matt (50 cm pan     | el)          | 7 |
|-------------------------------|--------------|---|
| Textured Vinyl (50 and 100    | cm panels) 🗸 |   |
| Textile fabric (50 and 100 cm | n panels)    |   |
| Metallic Gold (50 cm panel)   | V