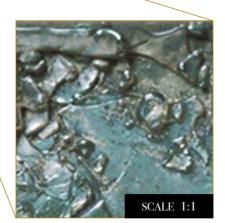

o lose sight of the shore.

-Andre Gide





Size: 500 cm x 270 cm

All murals are printed by default with  $50\,\mathrm{cm}$ panel widths, but can also be ordered using 100 cm wide panels if desired.

(depending on material chosen below)

# Print with your own sizes

This mural can be custom made to fit the dimensions of your wall

# Can be printed with these materials:

| Non-woven matt (50 cm panel)          | _        |
|---------------------------------------|----------|
| Textured Vinyl (50 and 100 cm panels) | ~        |
| Textile fabric (50 and 100 cm panels) | \[\sigma |
| Metallic Gold (50 cm panel)           |          |
| Metallic Copper (50 cm panel)         |          |
| Metallic Silver (50 cm panel)         | V        |
|                                       |          |



# October rain

Reference nr: MU11055



# Request a sample

Request a wallpaper sample for a more accurate representation of colors, textures and image quality. It is also advisable if you want to see the wallpaper on a metallic material, as textures can seem different on these materials.



### Also available in these versions:





Reference nr: MU11056

Reference nr: MU11057











Size: 500 cm x 270 cm

All murals are printed by default with 50 cm panel widths, but can also be ordered using 100 cm wide panels if desired.

(depending on material chosen below)

# Print with your own sizes

This mural can be custom made to fit the dimensions of your wall

# Can be printed with these materials:

| Non-woven matt (50 cm panel)          | <b>~</b> |
|----------------------------------