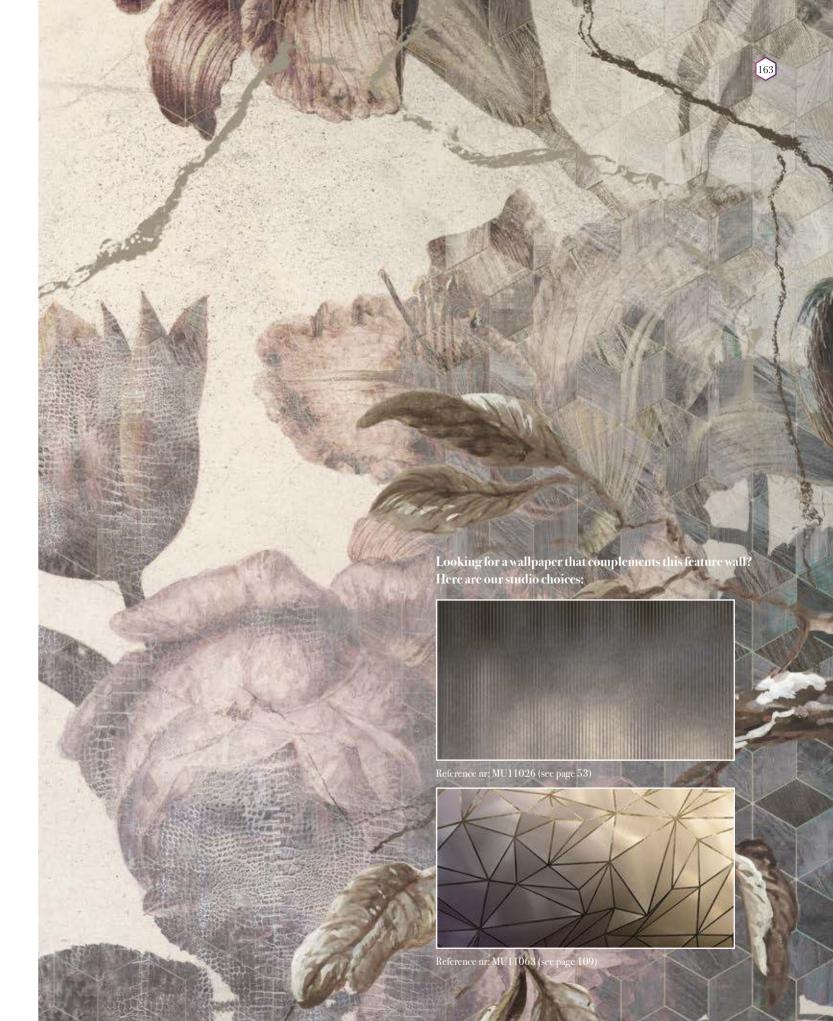

be printed with these materials:

| Non-woven matt (50 cm panel)          | \[ |
|---------------------------------------|----|
| Textured Vinyl (50 and 100 cm panels) | _  |
| Textile fabric (50 and 100 cm panels) | \[ |
| Metallic Gold (50 cm panel)           |    |
| Metallic Copper (50 cm panel)         |    |
| Metallic Silver (50 cm panel)         |    |



CLOSE-UP 2

# Broken elegance: Reference nr: MU11100



### Request a sample

Request a wallpaper sample for a more accurate representation of colors, textures and image quality. It is also advisable if you want to see the wallpaper on a metallic material, as textures can seem different on these materials.



### Also available in these versions:





Reference nr: MU11102

Reference nr: MU11101

EDITION 1 | VOILET COLLECTION





# 164

| SALE OF THE PROPERTY OF THE PR | AGENT TO THE STATE OF THE STATE |            |
|------------------------------------------------------------------------------------------------------------------------------------------------------------------------------------------------------------------------------------------------------------------------------------------------------------------------------------------------------------------------------------------------------------------------------------------------------------------------------------------------------------------------------------------------------------------------------------------------------------------------------------------------------------------------------------------------------------------------------------