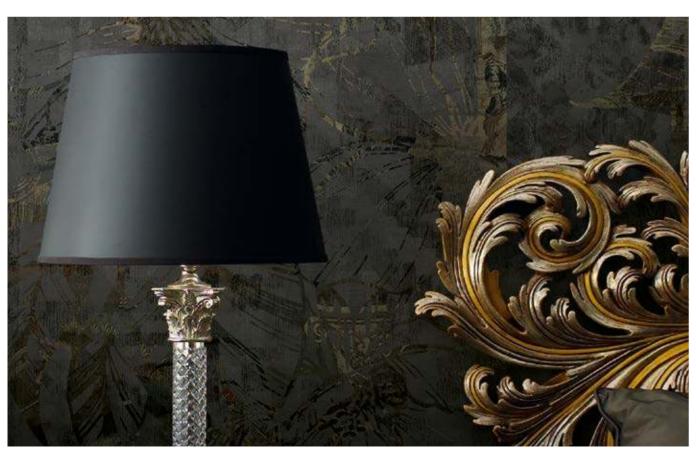

/b>     |
|---------------------------------------|--------------|
| Textured Vinyl (50 and 100 cm panels) | $\checkmark$ |
| Textile fabric (50 and 100 cm panels) | <b>~</b>     |
| Metallic Gold (50 cm panel)           |              |
| Metallic Copper (50 cm panel)         |              |
| Metallic Silver (50 cm panel)         | <b>√</b>     |
|                                       |              |



### **Tomorrow**

Reference nr: MU11103



### Request a sample

Request a wallpaper sample for a more accurate representation of colors, textures and image quality. It is also advisable if you want to see the wallpaper on a metallic material, as textures can seem different on these materials.



### Also available in these versions:





Reference nr: MU11104 Reference nr: MU11105







EDITION 1 | VOILET COLLECTION



### Standard specifications:

Size: 500 cm x 270 cm

All murals are printed by default with 50 cm panel widths, but can also be ordered using 100 cm wide panels if desired.

(depending on material chosen below)

### Print with your own sizes

This mural can be custom made to fit the dimensions of your wall

# Can be printed with these materials:

| Non-woven matt (50 cm panel)          | ~        |
|---------------------------------------|----------|
| Textured Vinyl (50 and 100 cm panels) | ~        |
| Textile fabric (50 and 100 cm panels) | \[\sigma |
| Metallic Gold (50 cm panel)           |          |
| Metallic Copper (50 cm panel)         |          |
| Metallic Silver (50 cm panel)         | V        |
|                                       |