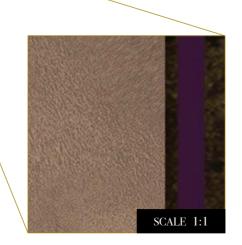

BORING CLASSIC PATTERNED WALLPAPER,

NOW WE WANT UNIQUE BOLD STATEMENTS WITH EXPRESSIVE COLORS AND CHARM. "

# CLOSE-UP 1

## Standard specifications:

Size: 500 cm x 270 cm

All murals are printed by default with 50 cm panel widths, but can also be ordered using 100 cm wide panels if desired.

(depending on material chosen below)

## Print with your own sizes

This mural can be custom made to fit the dimensions of your wall

# Can be printed with these materials:

| Non-woven matt (50 cm panel)          | _  |
|---------------------------------------|----|
| Textured Vinyl (50 and 100 cm panels) | _  |
| Textile fabric (50 and 100 cm panels) | \[ |
| Metallic Gold (50 cm panel)           |    |
| Metallic Copper (50 cm panel)         |    |
| Metallic Silver (50 cm panel)         | V  |



# Jixi Haze Reference nr: MU11025



# Request a sample

Request a wallpaper sample for a more accurate representation of colors, textures and image quality. It is also advisable if you want to see the wallpaper on a metallic material, as textures can seem different on these materials.



### Also available in these versions:





Reference nr: MU11026

Reference nr: MU11027



# 56 PRINTED USING ACTUAL METALLIC

# Standard specifications:

Size: 500 cm x 270 cm

All murals are printed by default with  $50\,\mathrm{cm}$ panel widths, but can also be ordered using 100 cm wide panels if desired.

(depending on material chosen below)

# Print with your own sizes

This mural can be custom made to fit the dimensions of your wall

# Can be printed with these materials:

| Non-woven matt (50 cm