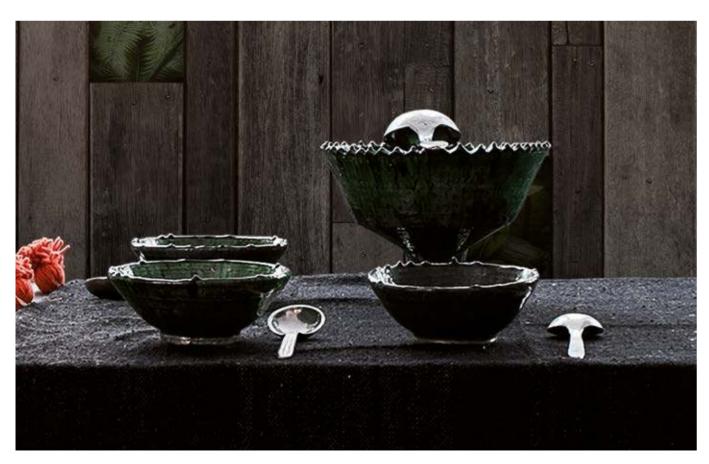

oven matt (50 cm panel)          | $\overline{\ }$ |
|---------------------------------------|-----------------|
| Textured Vinyl (50 and 100 cm panels) | <b>~</b>        |
| Textile fabric (50 and 100 cm panels) | ~               |
| Metallic Gold (50 cm panel)           |                 |
| Metallic Copper (50 cm panel)         |                 |
| Metallic Silver (50 cm panel)         | ~               |





# Happy Daze Reference nr: MU11037



# Request a sample

Request a wallpaper sample for a more accurate representation of colors, textures and image quality. It is also advisable if you want to see the wallpaper on a metallic material, as textures can seem different on these materials.



### Also available in these versions:





Reference nr: MU11038

Reference nr: MU11039







# CLOSE-UP I

# Standard specifications:

Size: 500 cm x 270 cm

All murals are printed by default with 50 cm panel widths, but can also be ordered using 100 cm wide panels if desired.

(depending on material chosen below)

# Print with your own sizes

This mural can be custom made to fit the dimensions of your wall

# Can be printed with these materials:

| Non-woven matt (50 cm panel)          | ~             |
|---------------------------------------|---------------|
| Textured Vinyl (50 and 100 cm panels) | $\overline{}$ |
| Textile fabric (50 and 100 cm panels) | V             |
| Metallic Gold (50 cm panel)           |               |
| Metallic Copper (50 cm panel)         |               |
| Metallic Silver (50 cm panel)         | Г             |





# Dozo

Reference nr: MU11