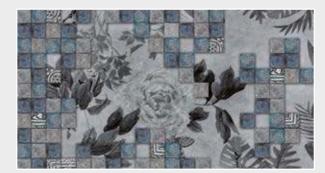

# Can be printed with these materials:

| Non-woven matt (50 cm panel)          | _        |
|---------------------------------------|----------|
| Textured Vinyl (50 and 100 cm panels) | ~        |
| Textile fabric (50 and 100 cm panels) | \[\sigma |
| Metallic Gold (50 cm panel)           |          |
| Metallic Copper (50 cm panel)         |          |
| Metallic Silver (50 cm panel)         | V        |
|                                       |          |



# October rain

Reference nr: MU11055



# Request a sample

Request a wallpaper sample for a more accurate representation of colors, textures and image quality. It is also advisable if you want to see the wallpaper on a metallic material, as textures can seem different on these materials.



### Also available in these versions:





Reference nr: MU11056

Reference nr: MU11057











Size: 500 cm x 270 cm

All murals are printed by default with 50 cm panel widths, but can also be ordered using 100 cm wide panels if desired.

(depending on material chosen below)

# Print with your own sizes

This mural can be custom made to fit the dimensions of your wall

# Can be printed with these materials:

| Non-woven matt (50 cm panel)          | <b>~</b> |
|---------------------------------------|----------|
| Textured Vinyl (50 and 100 cm panels) | <b>~</b> |
| Textile fabric (50 and 100 cm panels) | ~        |
| Metallic Gold (50 cm panel)           |          |
| Metallic Copper (50 cm panel)         |          |
| Metallic Silver (50 cm panel)         |          |





# Galaxy nights Reference nr: MU11058



# Requ