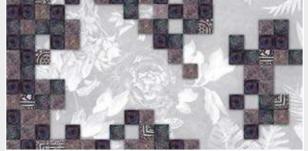

Can be printed with these materials:

| Non-woven matt (50 cm panel)          | _        |
|---------------------------------------|----------|
| Textured Vinyl (50 and 100 cm panels) | ~        |
| Textile fabric (50 and 100 cm panels) | \[\sigma |
| Metallic Gold (50 cm panel)           |          |
| Metallic Copper (50 cm panel)         |          |
| Metallic Silver (50 cm panel)         | V        |
|                                       |          |



# October rain

Reference nr: MU11055



# Request a sample

Request a wallpaper sample for a more accurate representation of colors, textures and image quality. It is also advisable if you want to see the wallpaper on a metallic material, as textures can seem different on these materials.



### Also available in these versions:





Reference nr: MU11056

Reference nr: MU11057











Size: 500 cm x 270 cm

All murals are printed by default with 50 cm panel widths, but can also be ordered using 100 cm wide panels if desired.

(depending on material chosen below)

# Print with your own sizes

This mural can be custom made to fit the dimensions of your wall

# Can be printed with these materials:

| Non-woven matt (50 cm panel)          | <b>~</b> |
|---------------------------------------|----------|
| Textured Vinyl (50 and 100 cm panels) | <b>~</b> |
| Textile fabric (50 and 100 cm panels) | ~        |
| Metallic Gold (50 cm panel)           |          |
| Metallic Copper (50 cm panel)         |          |
| Metallic Silver (50 cm panel)         |          |





# Galaxy nights Reference nr: MU11058



# Reques