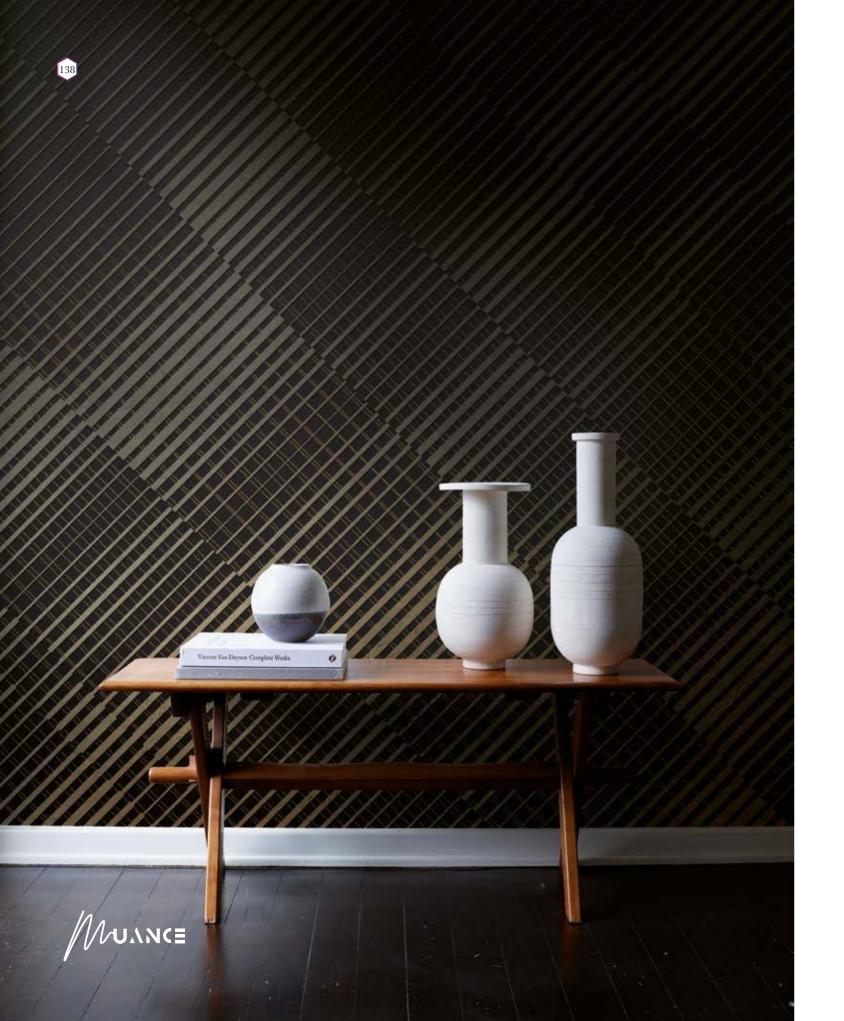

--------------------------------------|-----------------|
| Textured Vinyl (50 and 100 cm panels) | $\overline{}$   |
| Textile fabric (50 and 100 cm panels) | $\overline{\ }$ |
| Metallic Gold (50 cm panel)           |                 |
| Metallic Copper (50 cm panel)         |                 |
| Metallic Silver (50 cm panel)         | ~               |
|                                       |                 |





# Spirits Reference nr: MU11082



# Request a sample

Request a wallpaper sample for a more accurate representation of colors, textures and image quality. It is also advisable if you want to see the wallpaper on a metallic material, as textures can seem different on these materials.



### Also available in these versions:





Reference nr: MU11083

Reference nr: MU11084





# Standard specifications: Size: 500 cm x 270 cm

All murals are printed by default with 50 cm panel widths, but can also be ordered using 100 cm wide panels if desired.

(depending on material chosen below)

D. ..

Print with your own sizes

This mural can be custom made to fit the

# Can be printed with these materials:

dimensions of your wall

| Non-woven matt (50 cm panel)          | <b>√</b> |
|---------------------------------------|----------|
| Textured Vinyl (50 and 100 cm panels) | <b>√</b> |
| Textile fabric (50 and 100 cm panels) | <b>√</b> |
| Metallic Gold (50 cm panel)           |          |
| Metallic Copper (50 cm panel)         |          |
| Metallic Silver (50 cm panel)         |          |

# Uncensored

Reference nr: MU11085



# Request a sample

Request a wallp