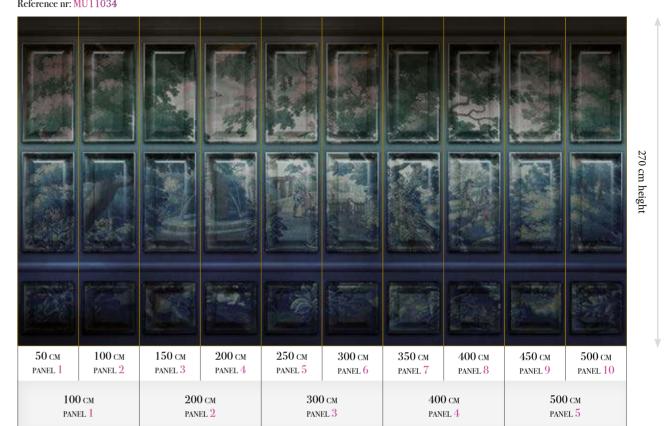

# Isle of sky Reference nr: MU11034

## Standard specifications:

Size: 500 cm x 270 cm

All murals are printed by default with 50 cm panel widths, but can also be ordered using 100 cm wide panels if desired.

(depending on material chosen below)