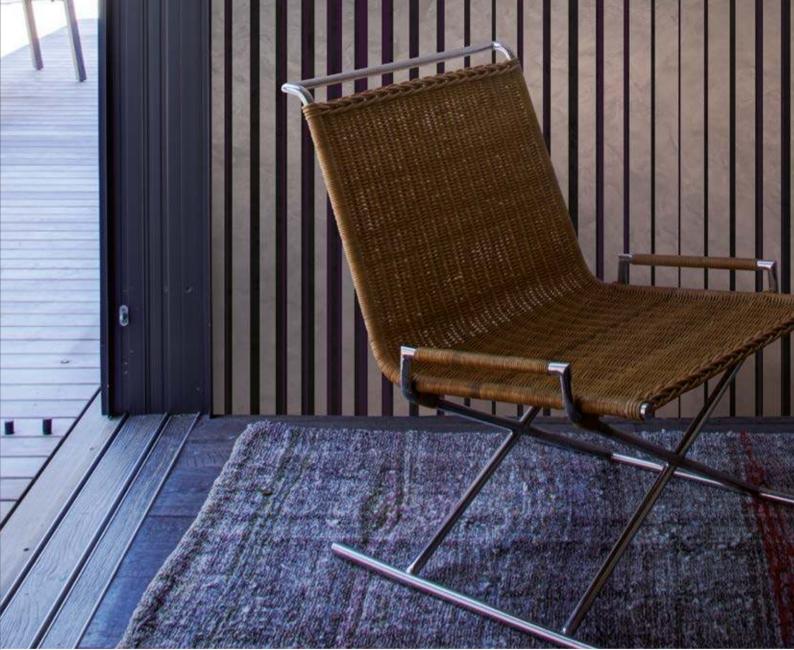

| _        |
|---------------------------------------|----------|
| Textured Vinyl (50 and 100 cm panels) | ~        |
| Textile fabric (50 and 100 cm panels) | \[\sigma |
| Metallic Gold (50 cm panel)           |          |
| Metallic Copper (50 cm panel)         |          |
| Metallic Silver (50 cm panel)         | V        |
|                                       |          |



# Living Things Reference nr: MU11022



## Request a sample

Reference nr: MU11023

Request a wallpaper sample for a more accurate representation of colors, textures and image quality. It is also advisable if you want to see the wallpaper on a metallic material, as textures can seem different on these materials.



### Also available in these versions:







Elegance is the only beauty that never fades







"THE WAY WE THINK ABOUT WALLPAPER DEVELOPES AS THE YEARS PROGRESS.

DECADES AGO WE STUCK TO BORING CLASSIC PATTERNED WALLPAPER,

NOW WE WANT UNIQUE BOLD STATEMENTS WITH EXPRESSIVE COLORS AND CHARM. "

# CLOSE-UP 1

## Standard specifications:

Size: 500 cm x 270 cm

All murals are printed by default with 50 cm panel widths, but can also be ordered using 100 cm wide panels if desired.

(depending on material chosen below)

## Print with your own sizes

This mural can be custom made to fit the dimensions of your wall

# Can be printed with these materials:

| Non-woven matt (50 cm panel)          | _  |
|---------------------------------------|----|
| Textured Vinyl (50 and 100 cm panels) | _  |
| Textile fabric (50 and 100 cm panels) | \[ |
| Metallic Gold (50 cm panel)           |    |
|