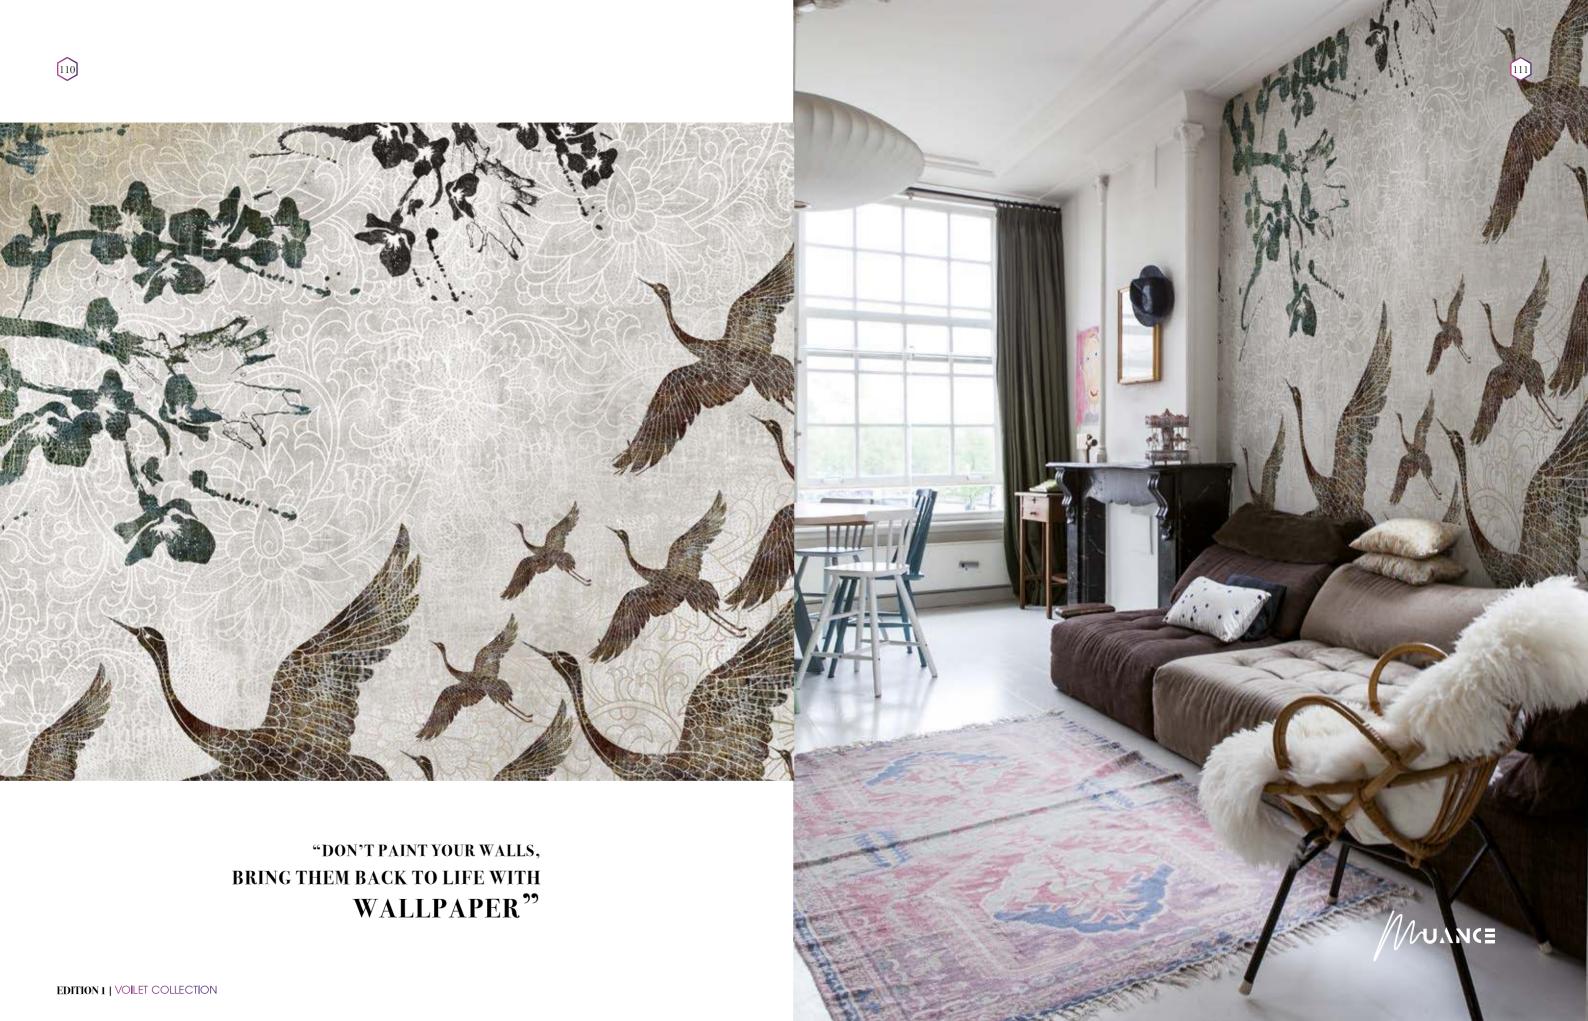

100 cm wide panels if desired.

(depending on material chosen below)

# Print with your own sizes

This mural can be custom made to fit the dimensions of your wall

# Can be printed with these materials:

Non-woven matt (50 cm panel) Textured Vinyl (50 and 100 cm panels) Textile fabric (50 and 100 cm panels) Metallic Gold (50 cm panel) Metallic Copper (50 cm panel)  $\checkmark$ Metallic Silver (50 cm panel)





# Lost Exposure Reference nr: MU11061



# Request a sample

Request a wallpaper sample for a more accurate representation of colors, textures and image quality. It is also advisable if you want to see the wallpaper on a metallic material, as textures can seem different on these materials.



### Also available in these versions:





Reference nr: MU11062

Reference nr: MU11063



Size: 500 cm x 270 cm

All murals are printed by default with 50 cm panel widths, but can also be ordered using 100 cm wide panels if desired.

(depending on material chosen below)

# Print with your own sizes

This mural can be custom made to fit the dimensions of your wall

# Can be printed with these materials:

| Non-woven matt (50 cm panel)          | ~               |
|---------------------------------------|-----------------|
| Textured Vinyl (50 and 100 cm panels) | $\overline{}$   |
| Textile fabric (50 and 100 cm panels) | $\overline{\ }$ |
| Metallic Gold (50 cm panel)           |                 |
| Metallic Copper (50 cm panel)         |                 |
| Metallic Silver (50 cm panel)         | ~               |
|                                       |                 |