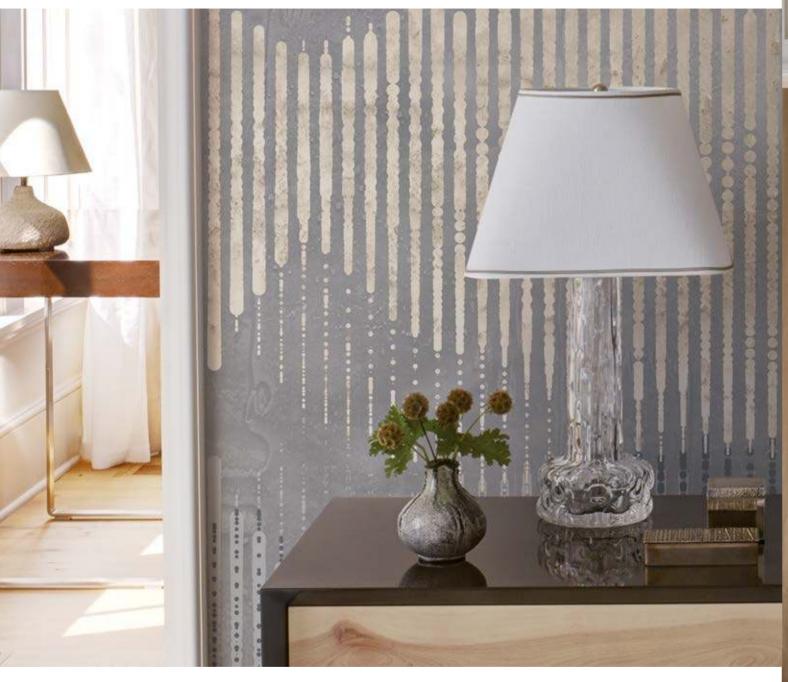

--------|
| Textured Vinyl (50 and 100 cm panels) | V        |
| Textile fabric (50 and 100 cm panels) | \[\sigma |
| Metallic Gold (50 cm panel)           |          |
| Metallic Copper (50 cm panel)         |          |
| Metallic Silver (50 cm panel)         |          |

SCALE 1:1

# Mexicoco



 $300\,\mathrm{cm}$ 

PANEL 3

# Request a sample

 $100\,\mathrm{cm}$ 

PANEL 1

Request a wallpaper sample for a more accurate representation of colors, textures and image quality. It is also advisable if you want to see the wallpaper on a metallic material, as textures can seem different on these materials.

 $200\,\mathrm{cm}$ 

PANEL 2



 $500\,\mathrm{cm}$ 

PANEL 5

 $400\,\mathrm{cm}$ 

PANEL 4

### Also available in these versions:





Reference nr: MU11017

Reference nr: MU11018





"A WALL SHOULD NOT BE SEEN AS A BLANK SLATE, BUT A EMPTY CANVAS.

READY TO BE COVERED WITH INSPIRING DESIGNS AND STYLISH COLORS"





## Standard specifications:

Size: 500 cm x 270 cm

All murals are printed by default with  $50\,\mathrm{cm}$ panel widths, but can also be ordered using 100 cm wide panels if desired.

(depending on material chosen below)

## Print with your own sizes

This mural can be custom made to fit the dimensions of your wall

# Can be printed with these materials:

| Non-woven matt (50 cm pan     | el)          | 7 |
|-------------------------------|--------------|---|
| Textured Vinyl (50 and 100    | cm panels) 🗸 |   |
| Textile fabric (50 and 100 cm | n panels)    |   |
| Metallic Gold (50 cm panel)   | V            |   |
| Metallic Copper (50 cm pane   | el)