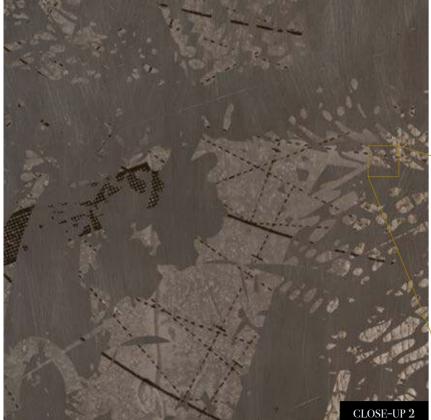

ese materials.



### Also available in these versions:





Reference nr: MU11077

Reference nr: MU11078





Size: 500 cm x 270 cm

All murals are printed by default with 50 cm panel widths, but can also be ordered using 100 cm wide panels if desired.

(depending on material chosen below)

# Print with your own sizes

This mural can be custom made to fit the dimensions of your wall

# Can be printed with these materials:

| Non-woven matt (50 cm panel)          | <b>~</b> |
|---------------------------------------|----------|
| Textured Vinyl (50 and 100 cm panels) | <b>~</b> |
| Textile fabric (50 and 100 cm panels) | <b>~</b> |
| Metallic Gold (50 cm panel)           |          |
| Metallic Copper (50 cm panel)         |          |
| Metallic Silver (50 cm panel)         | <b>~</b> |



# SCALE 1:1

# Woodstock

Reference nr: MU11079



# Request a sample

Reference nr: MU11080

Request a wallpaper sample for a more accurate representation of colors, textures and image quality. It is also advisable if you want to see the wallpaper on a metallic material, as textures can seem different on these materials.



## Also available in these versions:









Size: 500 cm x 270 cm

All murals are printed by default with 50 cm panel widths, but can also be ordered using 100 cm wide panels if desired.

(depending on material chosen below)

# Print with your own sizes

This mural can be custom made to fit the dimensions of your wall

# Can be printed with these materials:

| Non-woven matt (50 cm panel)          | <b>~</b>        |
|---------------------------------------|-------