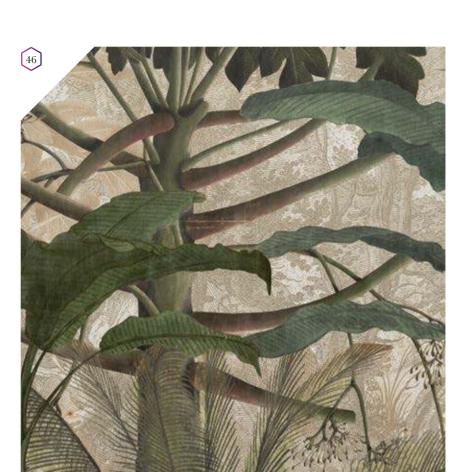

erials:

| Non-woven matt (50 cm pan     | el)          | 7 |
|-------------------------------|--------------|---|
| Textured Vinyl (50 and 100    | cm panels) 🗸 |   |
| Textile fabric (50 and 100 cm | n panels)    |   |
| Metallic Gold (50 cm panel)   | V            |   |
| Metallic Copper (50 cm pane   | el)          |   |
| Metallic Silver (50 cm panel) | V            |   |

# Beyond the line Reference nr: MU11019



# Request a sample

Request a wallpaper sample for a more accurate representation of colors, textures and image quality. It is also advisable if you want to see the wallpaper on a metallic material, as textures can seem different on these materials.



### Also available in these versions:





Reference nr: MU11020 Reference nr: MU11021

EDITION 1 | VOILET COLLECTION







# CLOSE-UP 2

## Standard specifications:

Size: 500 cm x 270 cm

All murals are printed by default with 50 cm panel widths, but can also be ordered using 100 cm wide panels if desired.

(depending on material chosen below)

# Print with your own sizes

This mural can be custom made to fit the dimensions of your wall

# Can be printed with these materials:

CLOSE-UP 1

| Non-woven matt (50 cm panel)          | _        |
|---------------------------------------|----------|
| Textured Vinyl (50 and 100 cm panels) | ~        |
| Textile fabric (50 and 100 cm panels) | \[\sigma |
| Metallic Gold (50 cm panel)           |          |
| Metallic Copper (50 cm panel)         |          |
| Metallic Silver (50 cm panel)         | V        |
|                                       |          |