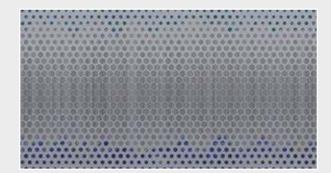

f your wall

# Can be printed with these materials:

| Non-woven matt (50 cm panel)          | <b>~</b>     |
|---------------------------------------|--------------|
| Textured Vinyl (50 and 100 cm panels) | $\checkmark$ |
| Textile fabric (50 and 100 cm panels) | $\checkmark$ |
| Metallic Gold (50 cm panel)           |              |
| Metallic Copper (50 cm panel)         |              |
| Metallic Silver (50 cm panel)         | <b>~</b>     |

# CLOSE-UP 2



# Milton dew

Reference nr: MU11076



# Request a sample

Request a wallpaper sample for a more accurate representation of colors, textures and image quality. It is also advisable if you want to see the wallpaper on a metallic material, as textures can seem different on these materials.



### Also available in these versions:





Reference nr: MU11077

Reference nr: MU11078





Size: 500 cm x 270 cm

All murals are printed by default with 50 cm panel widths, but can also be ordered using 100 cm wide panels if desired.

(depending on material chosen below)

# Print with your own sizes

This mural can be custom made to fit the dimensions of your wall

# Can be printed with these materials:

| Non-woven matt (50 cm panel)          | <b>~</b> |
|---------------------------------------|----------|
| Textured Vinyl (50 and 100 cm panels) | <b>~</b> |
| Textile fabric (50 and 100 cm panels) | <b>~</b> |
| Metallic Gold (50 cm panel)           |          |
| Metallic Copper (50 cm panel)         |          |
| Metallic Silver (50 cm panel)         | <b>~</b> |



# SCALE 1:1

# Woodstock

Reference nr: MU11079



# Re