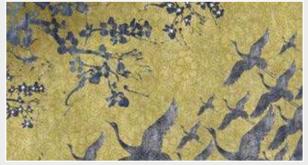

# **African Gold**

Reference nr: MU11043

# Request a sample

Request a wallpaper sample for a more accurate representation of colors, textures and image quality. It is also advisable if you want to see the wallpaper on a metallic material, as textures can seem different on these materials.