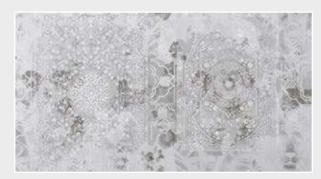

tt (50 cm panel)          | ~               |
|---------------------------------------|-----------------|
| Textured Vinyl (50 and 100 cm panels) | $\checkmark$    |
| Textile fabric (50 and 100 cm panels) | $\overline{\ }$ |
| Metallic Gold (50 cm panel)           |                 |
| Metallic Copper (50 cm panel)         |                 |
| Metallic Silver (50 cm panel)         | ~               |
|                                       |                 |





# Indie days Reference nr: MU11049



# Request a sample

Request a wallpaper sample for a more accurate representation of colors, textures and image quality. It is also advisable if you want to see the wallpaper on a metallic material, as textures can seem different on these materials.



## Also available in these versions:





Reference nr: MU11050

Reference nr: MU11051





Size: 500 cm x 270 cm

All murals are printed by default with 50 cm panel widths, but can also be ordered using 100 cm wide panels if desired.

(depending on material chosen below)

# Print with your own sizes

This mural can be custom made to fit the dimensions of your wall

# Can be printed with these materials:

| Non-woven matt (50 cm panel)          | _  |
|---------------------------------------|----|
| Textured Vinyl (50 and 100 cm panels) | \[ |
| Textile fabric (50 and 100 cm panels) | \  |
| Metallic Gold (50 cm panel)           |    |
| Metallic Copper (50 cm panel)         |    |
| Metallic Silver (50 cm panel)         | \  |
|                                       |    |





# Geodile

Reference nr: MU11052



# Request a