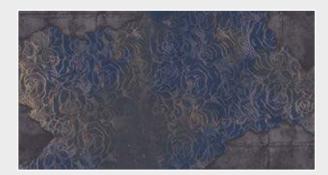

wn sizes

This mural can be custom made to fit the dimensions of your wall

### Can be printed with these materials:

| Non-woven matt (50 cm panel)          | \[ |
|---------------------------------------|----|
| Textured Vinyl (50 and 100 cm panels) | _  |
| Textile fabric (50 and 100 cm panels) | \[ |
| Metallic Gold (50 cm panel)           |    |
| Metallic Copper (50 cm panel)         |    |
| Metallic Silver (50 cm panel)         |    |



CLOSE-UP 2

# Broken elegance: Reference nr: MU11100



### Request a sample

Request a wallpaper sample for a more accurate representation of colors, textures and image quality. It is also advisable if you want to see the wallpaper on a metallic material, as textures can seem different on these materials.



### Also available in these versions:





Reference nr: MU11102

Reference nr: MU11101

EDITION 1 | VOILET COLLECTION





# 164

| SALE OF THE PROPERTY OF THE PR | AGENT TO THE STATE OF THE STATE |            |
|-------------------------------------------------------------------------------------------------------------------------------------------------------------------------------------------------------------------------------------------------------------------------------------------------------------------------------------------------------------------------------------------------------------------------------------------------------------------------------------------------------------------------------------------------------------------------------------------------------------------------------------------------