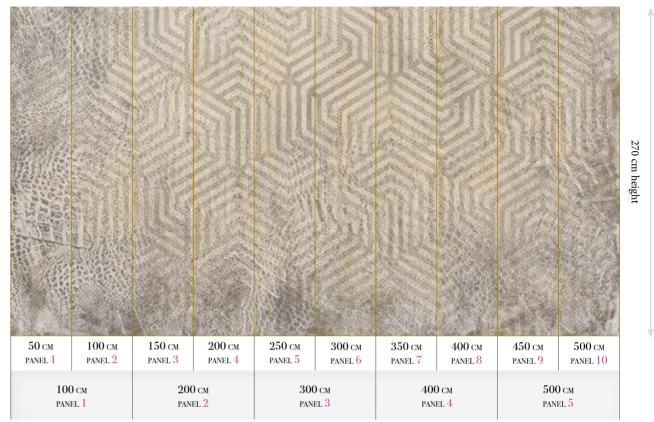

# Standard specifications:

Size: 500 cm x 270 cm

All murals are printed by default with  $50\,\mathrm{cm}$ panel widths, but can also be ordered using 100 cm wide panels if desired.

(depending on material chosen below)

# Mexicoco

 $300\,\mathrm{cm}$ 

PANEL 3

# Request a sample

 $100\,\mathrm{cm}$ 

PANEL 1

Request a wallpaper sample for a more accurate representation of colors, textures and image quality. It is also advisable if you want to see the wallpaper on a metallic material, as textures can seem different on these materials.

 $200\,\mathrm{cm}$ 

PANEL 2

 $500\,\mathrm{cm}$ 

PANEL 5

 $400\,\mathrm{cm}$ 

PANEL 4