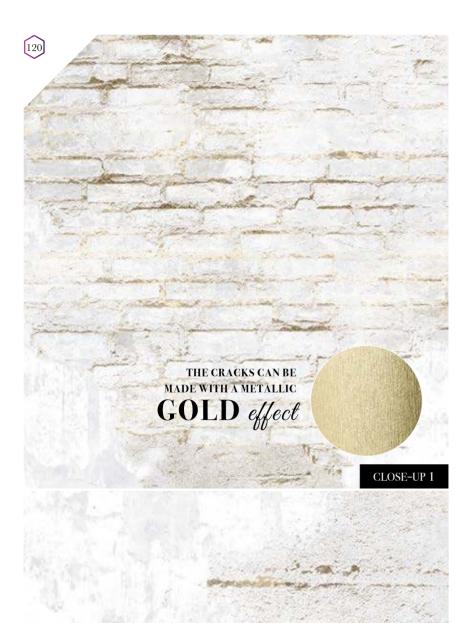

to fit the dimensions of your wall

# Can be printed with these materials:

| Non-woven matt (50 cm panel)          | L |
|---------------------------------------|---|
| Textured Vinyl (50 and 100 cm panels) | L |
| Textile fabric (50 and 100 cm panels) | C |
| Metallic Gold (50 cm panel)           |   |
| Metallic Copper (50 cm panel)         |   |
| Metallic Silver (50 cm panel)         | L |



CLOSE-UP 2

# Passion leaf

Reference nr: MU11067



# Request a sample

Request a wallpaper sample for a more accurate representation of colors, textures and image quality. It is also advisable if you want to see the wallpaper on a metallic material, as textures can seem different on these materials.



### Also available in these versions:





Reference nr: MU11068

Reference nr: MU11069







Size: 500 cm x 270 cm

All murals are printed by default with 50 cm panel widths, but can also be ordered using 100 cm wide panels if desired.

(depending on material chosen below)

# Print with your own sizes

This mural can be custom made to fit the dimensions of your wall

# Can be printed with these materials:

Non-woven matt (50 cm panel)

Textured Vinyl (50 and 100 cm panels)

Textile fabric (50 and 100 cm panels)

Metallic Gold (50 cm panel)

Metallic Copper (50 cm panel)

Metallic Silver (50 cm panel)

SCALE 1:1

CLOSE-UP 2

# Crust

Reference nr: MU11070



# Request a sample

Request a wallpaper sample for a more accurate representation of colors, textures and image quality. It is also advisable if you want to see the wallpaper on a metallic material, as textures can seem diffe