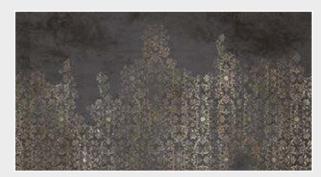

low)

## Print with your own sizes

This mural can be custom made to fit the dimensions of your wall

# Can be printed with these materials:

| Non-woven matt (50 cm panel)          | L |
|---------------------------------------|---|
| Textured Vinyl (50 and 100 cm panels) | L |
| Textile fabric (50 and 100 cm panels) | C |
| Metallic Gold (50 cm panel)           | L |
| Metallic Copper (50 cm panel)         |   |
| Metallic Silver (50 cm panel)         |   |





# Casablanca

Reference nr: MU11007



# Request a sample

Request a wallpaper sample for a more accurate representation of colors, textures and image quality. It is also advisable if you want to see the wallpaper on a metallic material, as textures can seem different on these materials.



### Also available in these versions:





Reference nr: MU11009

Reference nr: MU11008



"LOOK deep INTO NATURE AND THEN YOU WILL UNDERSTAND EVERYTHING BETTER"









# THE SORING BIRDS IN THE BACKGROUND CAN ALSO BE MADE WITH A METALLIC GOLD effect

# CLOSE-UP 1

# Standard specifications:

Size: 500 cm x 270 cm

All murals are printed by default with 50 cm panel widths, but can also be ordered using 100 cm wide panels if desired.

(depending on material chosen below)

# Print with your own sizes

This mural can be custom made to fit the dimensions of your wall

# Can be printed with these materials:

| Non-woven matt (50 cm panel)          | _                                                                                                                                     |
|---------------------------------------|-------