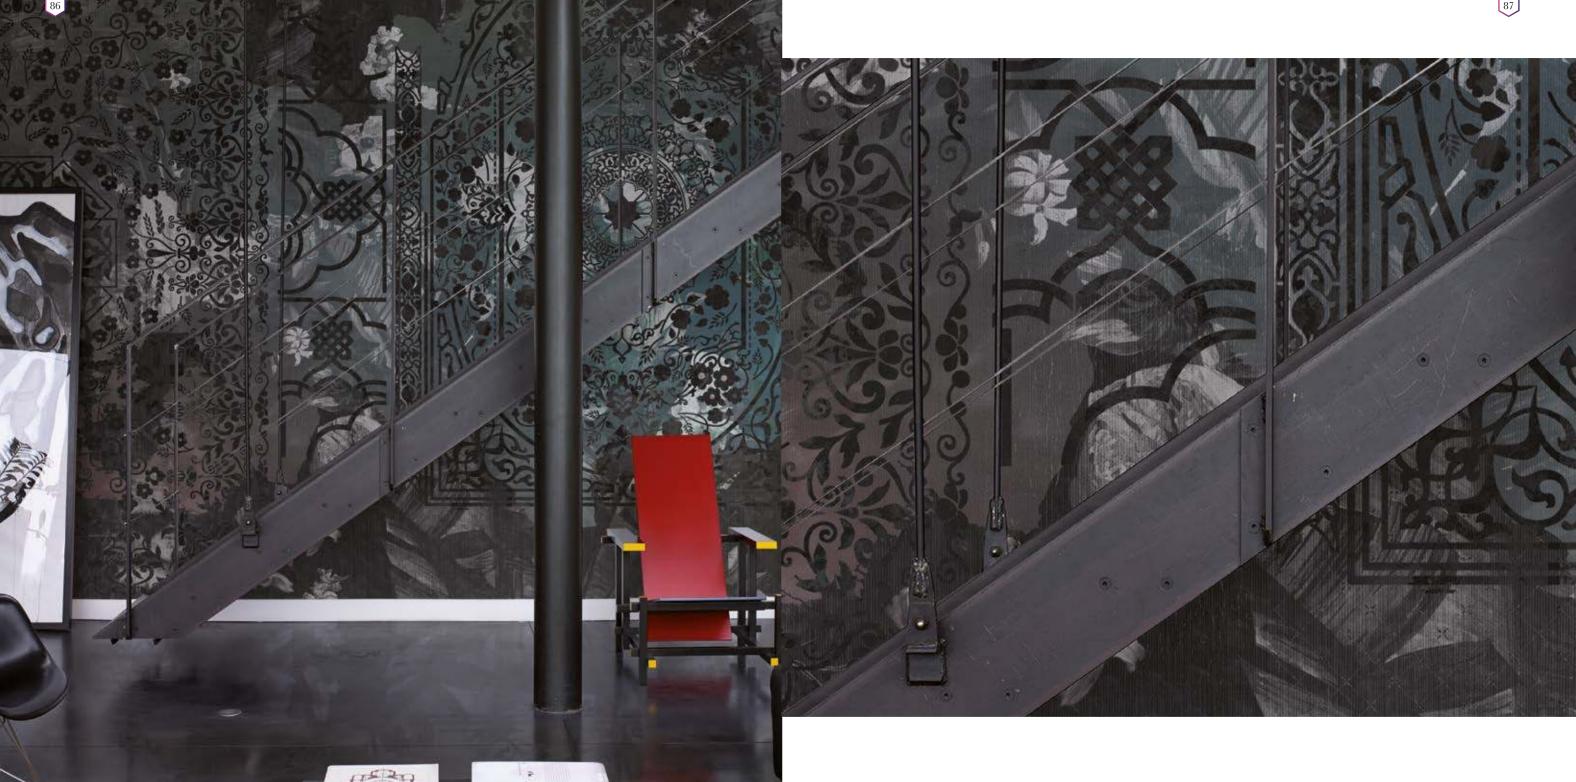

# **Horizons Echo**

Reference nr: MU11031

# Request a sample

Request a wallpaper sample for a more accurate representation of colors, textures and image quality. It is also advisable if you want to see the wallpaper on a metallic material, as textures can seem different on these materials.

### Also available in these versions:

Reference nr: MU11032

Reference nr: MU11033