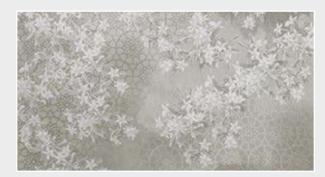

all

# Can be printed with these materials:

| Non-woven matt (50 cm panel)          | $\overline{\ }$ |
|---------------------------------------|-----------------|
| Textured Vinyl (50 and 100 cm panels) | <b>~</b>        |
| Textile fabric (50 and 100 cm panels) | ~               |
| Metallic Gold (50 cm panel)           |                 |
| Metallic Copper (50 cm panel)         |                 |
| Metallic Silver (50 cm panel)         | ~               |





# Happy Daze Reference nr: MU11037



# Request a sample

Request a wallpaper sample for a more accurate representation of colors, textures and image quality. It is also advisable if you want to see the wallpaper on a metallic material, as textures can seem different on these materials.



### Also available in these versions:





Reference nr: MU11038

Reference nr: MU11039







# CLOSE-UP I

# Standard specifications:

Size: 500 cm x 270 cm

All murals are printed by default with 50 cm panel widths, but can also be ordered using 100 cm wide panels if desired.

(depending on material chosen below)

# Print with your own sizes

This mural can be custom made to fit the dimensions of your wall

# Can be printed with these materials:

| Non-woven matt (50 cm panel)          | ~             |
|---------------------------------------|---------------|
| Textured Vinyl (50 and 100 cm panels) | $\overline{}$ |
| Textile fabric (50 and 100 cm panels) | V             |
| Metallic Gold (50 cm panel)           |               |
| Metallic Copper (50 cm panel)         |               |
| Metallic Silver (50 cm panel)