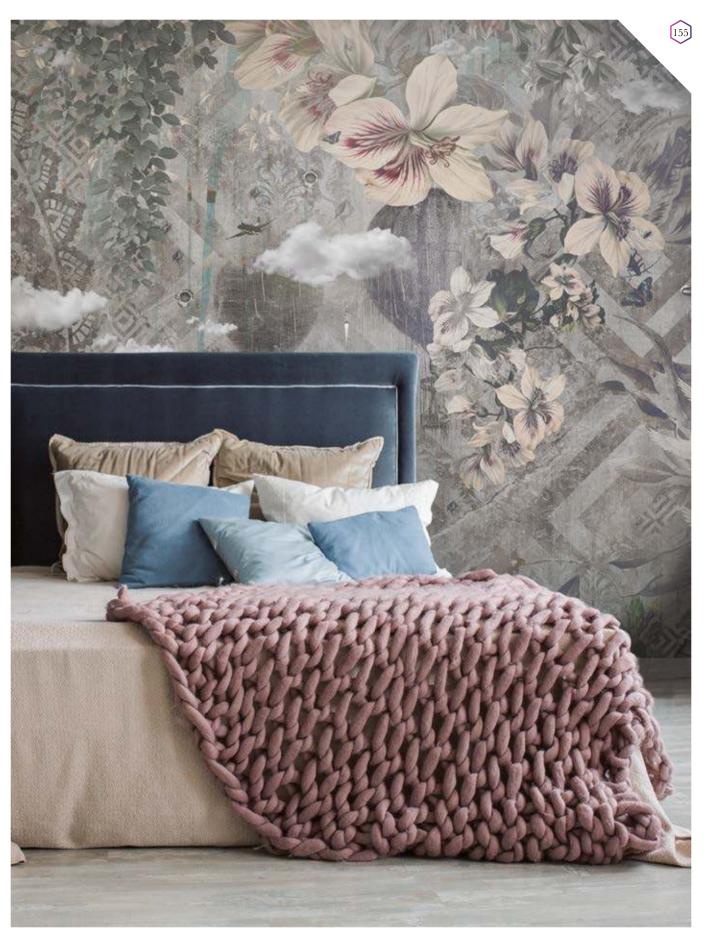

printed with these materials:

| Non-woven matt (50 cm panel)          | ~        |
|---------------------------------------|----------|
| Textured Vinyl (50 and 100 cm panels) | \[\sigma |
| Textile fabric (50 and 100 cm panels) | \[\sigma |
| Metallic Gold (50 cm panel)           |          |
| Metallic Copper (50 cm panel)         |          |
| Metallic Silver (50 cm panel)         | Г        |



CLOSE-UP 2

# Feng Shui Reference nr: MU11094



### Request a sample

Request a wallpaper sample for a more accurate representation of colors, textures and image quality. It is also advisable if you want to see the wallpaper on a metallic material, as textures can seem different on these materials.



### Also available in these versions:





Reference nr: MU11095

Reference nr: MU11096





### Standard specifications:

Size: 500 cm x 270 cm

All murals are printed by default with 50 cm panel widths, but can also be ordered using 100 cm wide panels if desired.

(depending on material chosen below)

### Print with your own sizes

This mural can be custom made to fit the dimensions of your wall

# Can be printed with these materials:

| Non-woven matt      | (50 cm panel)        | <u> </u> |
|---------------------|----------------------|----------|
| Textured Vinyl (5   | 0 and 100 cm panels) | <u> </u> |
| Textile fabric (50  | and 100 cm panels)   | L        |
| Metallic Gold (50   | cm panel)            |          |
| Metallic Copper (   | 50 cm panel)         |          |
| Metallic Silver (50 | cm panel)            | L        |





## Unspoken Reference nr: MU11097



#