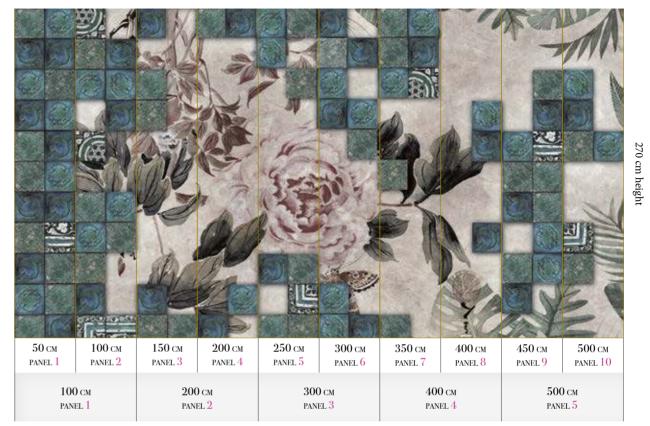

# Standard specifications:

Size: 500 cm x 270 cm

All murals are printed by default with  $50\,\mathrm{cm}$ panel widths, but can also be ordered using 100 cm wide panels if desired.

(depending on material chosen below)