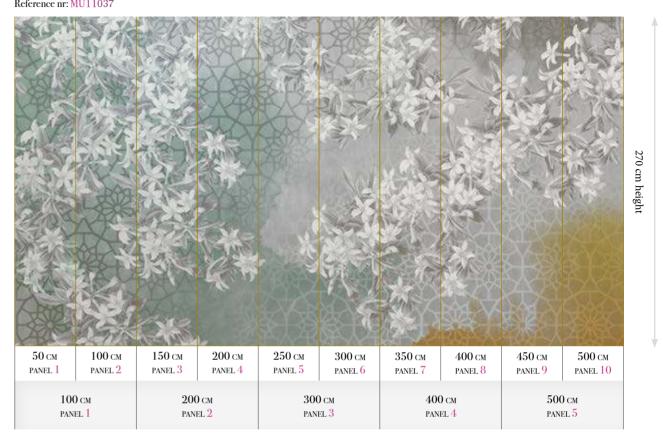

dard specifications:

Size: 500 cm x 270 cm

All murals are printed by default with 50 cm panel widths, but can also be ordered using 100 cm wide panels if desired.

(depending on material chosen below)

# Print with your own sizes

This mural can be custom made to fit the dimensions of your wall

# Can be printed with these materials:

| Non-woven matt (50 cm panel)          | $\overline{\ }$ |
|---------------------------------------|-----------------|
| Textured Vinyl (50 and 100 cm panels) | <b>~</b>        |
| Textile fabric (50 and 100 cm panels) | ~               |
| Metallic Gold (50 cm panel)           |                 |
| Metallic Copper (50 cm panel)         |                 |
| Metallic Silver (50 cm panel)         | ~               |





# Happy Daze Reference nr: MU11037



# Request a sample

Request a wallpaper sample for a more accurate representation of colors, textures and image quality. It is also advisable if you want to see the wallpaper on a metallic material, as textures can seem different on these materials.



### Also available in these versions:





Reference nr: MU11038

Reference nr: MU11039







# CLOSE-UP I

# Standard specifications:

Size: 500 cm x 270 cm

All murals are printed by default with 50 cm panel widths, but can also be ordered using 100 cm wide panels if desired.

(depending on material chosen below)

# Print with your own sizes

This mural can be custom made to fit the dimensions of your wall

# Can be printed with these materials:

| Non-woven matt (50 cm panel)          | ~             |
|--------------------------------