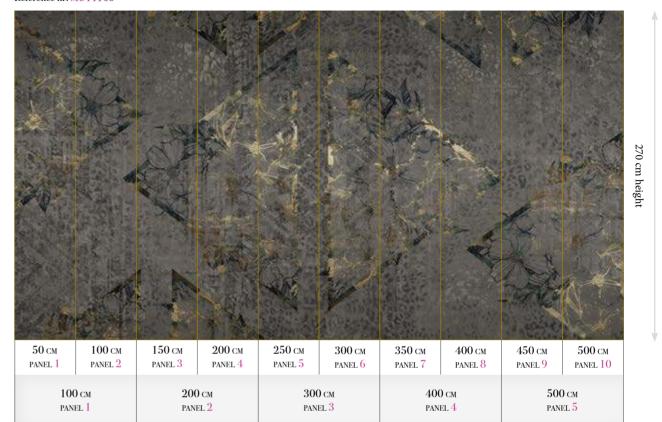

# Standard specifications:

Size: 500 cm x 270 cm

All murals are printed by default with  $50\,\mathrm{cm}$ panel widths, but can also be ordered using 100 cm wide panels if desired.

(depending on material chosen below)