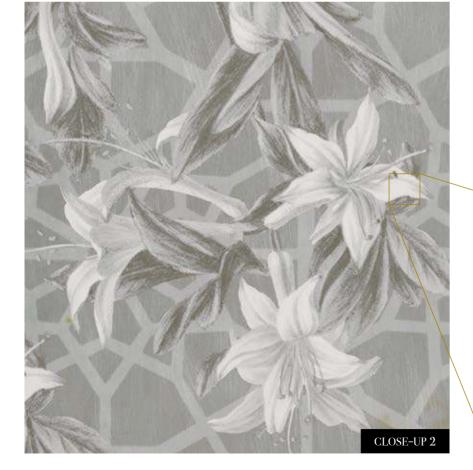

11035 Reference nr: MU11036





## Standard specifications:

Size: 500 cm x 270 cm

All murals are printed by default with 50 cm panel widths, but can also be ordered using 100 cm wide panels if desired.

(depending on material chosen below)

# Print with your own sizes

This mural can be custom made to fit the dimensions of your wall

# Can be printed with these materials:

| Non-woven matt (50 cm panel)          | $\overline{\ }$ |
|---------------------------------------|-----------------|
| Textured Vinyl (50 and 100 cm panels) | <b>~</b>        |
| Textile fabric (50 and 100 cm panels) | ~               |
| Metallic Gold (50 cm panel)           |                 |
| Metallic Copper (50 cm panel)         |                 |
| Metallic Silver (50 cm panel)         | ~               |





# Happy Daze Reference nr: MU11037



# Request a sample

Request a wallpaper sample for a more accurate representation of colors, textures and image quality. It is also advisable if you want to see the wallpaper on a metallic material, as textures can seem different on these materials.



### Also available in these versions:





Reference nr: MU11038

Reference nr: MU11039







# CLOSE-UP I

# Standard specifications:

Size: 500 cm x 270 cm

All murals are printed by default with 50 cm panel widths, but can also be ordered using 100 cm wide panels if desired.

(depending on material chosen below)

# Print with your own sizes

This mural can be custom made to fit the dimensions of your wall

# Can be printed with these materials:

| Non-woven matt (50 cm panel)          | ~