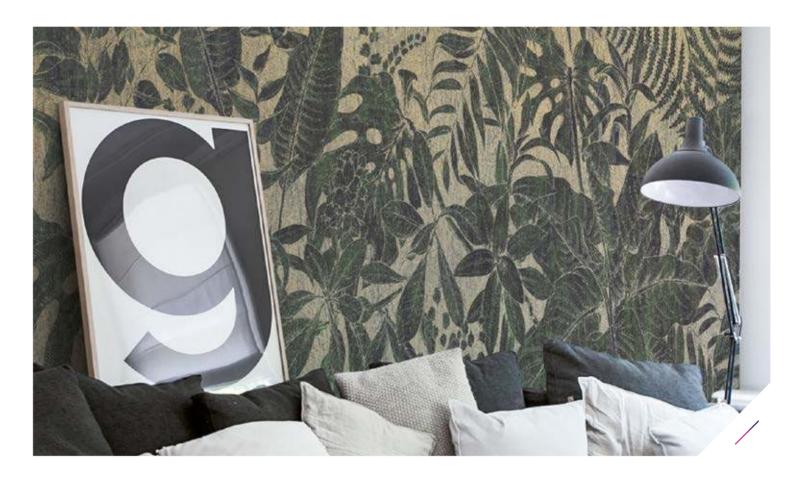

of your wall

# Can be printed with these materials:

| Non-woven matt (50 cm panel)          | V  |
|---------------------------------------|----|
| Textured Vinyl (50 and 100 cm panels) | \[ |
| Textile fabric (50 and 100 cm panels) | \  |
| Metallic Gold (50 cm panel)           |    |
| Metallic Copper (50 cm panel)         |    |
| Metallic Silver (50 cm panel)         |    |

CLOSE-UP 1



# SCALE 1:1

# **African Gold**

Reference nr: MU11043



# Request a sample

Request a wallpaper sample for a more accurate representation of colors, textures and image quality. It is also advisable if you want to see the wallpaper on a metallic material, as textures can seem different on these materials.



### Also available in these versions:





Reference nr: MU11044

Reference nr: MU11045







# Standard specifications: Size: 500 cm x 270 cm

All murals are printed by default with  $50\,\mathrm{cm}$ panel widths, but can also be ordered using 100 cm wide panels if desired.

(depending on material chosen below)

# Print with your own sizes

This mural can be custom made to fit the dimensions of your wall

# Can be printed with these materials:

| Non-woven matt (50 cm panel)          | ŀ |
|---------------------------------------|---|
| Textured Vinyl (50 and 100 cm panels) | Ŀ |
| Textile fabric (50 and 100 cm panels) | Ŀ |
| Metallic Gold (50 cm panel)           |   |
| Metallic Copper (50 cm panel)         |   |
| Metallic Silver (50 cm panel)         | Γ |



CLOSE-UP 1

CLOSE-UP 2

# **Botanical**

Reference nr: MU11046



# Request a sample

Request a wallpaper sample f