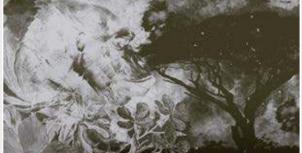

# THE SORING BIRDS IN THE BACKGROUND CAN ALSO BE MADE WITH A METALLIC GOLD effect