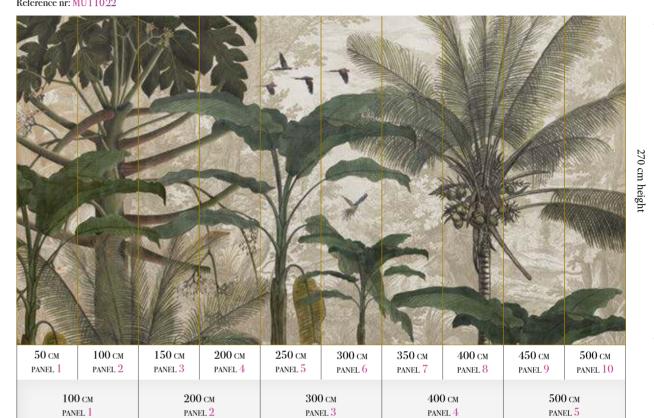

# Living Things Reference nr: MU11022

# Standard specifications:

Size: 500 cm x 270 cm

All murals are printed by default with  $50\,\mathrm{cm}$ panel widths, but can also be ordered using 100 cm wide panels if desired.

(depending on material chosen below)