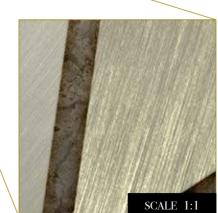

lors, textures and image quality. It is also advisable if you want to see the wallpaper on a metallic material, as textures can seem different on these materials.



## Also available in these versions:





Reference nr: MU11059

Reference nr: MU11060







Size: 500 cm x 270 cm

All murals are printed by default with  $50\,\mathrm{cm}$ panel widths, but can also be ordered using 100 cm wide panels if desired.

(depending on material chosen below)

# Print with your own sizes

This mural can be custom made to fit the dimensions of your wall

# Can be printed with these materials:

Non-woven matt (50 cm panel) Textured Vinyl (50 and 100 cm panels) Textile fabric (50 and 100 cm panels) Metallic Gold (50 cm panel) Metallic Copper (50 cm panel)  $\checkmark$ Metallic Silver (50 cm panel)





# Lost Exposure Reference nr: MU11061



# Request a sample

Request a wallpaper sample for a more accurate representation of colors, textures and image quality. It is also advisable if you want to see the wallpaper on a metallic material, as textures can seem different on these materials.



### Also available in these versions:





Reference nr: MU11062

Reference nr: MU11063



Size: 500 cm x 270 cm

All murals are printed by default with 50 cm panel widths, but can also be ordered using 100 cm wide panels if desired.

(depending on material chosen below)

# Print with your own sizes

This mural can be custom made to fit the dimensions of your wall

# Can be printed with these materials:

| Non-woven matt (50 cm panel)          | ~               |
|-----------------------------------