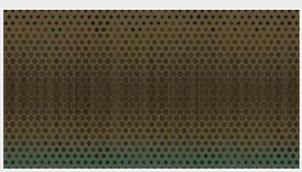

your wall

# Can be printed with these materials:

| Non-woven matt (50 cm panel)          | <b>~</b>     |
|---------------------------------------|--------------|
| Textured Vinyl (50 and 100 cm panels) | $\checkmark$ |
| Textile fabric (50 and 100 cm panels) | $\checkmark$ |
| Metallic Gold (50 cm panel)           |              |
| Metallic Copper (50 cm panel)         |              |
| Metallic Silver (50 cm panel)         | <b>~</b>     |

# CLOSE-UP 2



# Milton dew

Reference nr: MU11076



# Request a sample

Request a wallpaper sample for a more accurate representation of colors, textures and image quality. It is also advisable if you want to see the wallpaper on a metallic material, as textures can seem different on these materials.



### Also available in these versions:





Reference nr: MU11077

Reference nr: MU11078





Size: 500 cm x 270 cm

All murals are printed by default with 50 cm panel widths, but can also be ordered using 100 cm wide panels if desired.

(depending on material chosen below)

# Print with your own sizes

This mural can be custom made to fit the dimensions of your wall

# Can be printed with these materials:

| Non-woven matt (50 cm panel)          | <b>~</b> |
|---------------------------------------|----------|
| Textured Vinyl (50 and 100 cm panels) | <b>~</b> |
| Textile fabric (50 and 100 cm panels) | <b>~</b> |
| Metallic Gold (50 cm panel)           |          |
| Metallic Copper (50 cm panel)         |          |
| Metallic Silver (50 cm panel)         | <b>~</b> |



# SCALE 1:1

# Woodstock

Reference nr: MU11079



# Requ