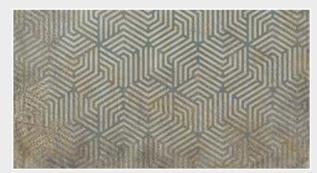

be custom made to fit the dimensions of your wall

# Can be printed with these materials:

| Non-woven matt (50 cm panel)          | _  |
|---------------------------------------|----|
| Textured Vinyl (50 and 100 cm panels) | \[ |
| Textile fabric (50 and 100 cm panels) | \  |
| Metallic Gold (50 cm panel)           |    |
| Metallic Copper (50 cm panel)         |    |
| Metallic Silver (50 cm panel)         | \  |
|                                       |    |





# Geodile

Reference nr: MU11052



# Request a sample

Request a wallpaper sample for a more accurate representation of colors, textures and image quality. It is also advisable if you want to see the wallpaper on a metallic material, as textures can seem different on these materials.



### Also available in these versions:





Reference nr: MU11053

Reference nr: MU11054

"Man cannot discover new oceans unless he has the COUTAGE to lose sight of the shore.

-Andre Gide





Size: 500 cm x 270 cm

All murals are printed by default with  $50\,\mathrm{cm}$ panel widths, but can also be ordered using 100 cm wide panels if desired.

(depending on material chosen below)

# Print with your own sizes

This mural can be custom made to fit the dimensions of your wall

# Can be printed with these materials:

| Non-woven matt (50 cm panel)          | _        |
|---------------------------------------|----------|
| Textured Vinyl (50 and 100 cm panels) | ~        |
| Textile fabric (50 and 100 cm panels) | \[\sigma |
| Metallic Gold (50 cm panel)           |          |
| Metallic Copper (50 cm panel)         |