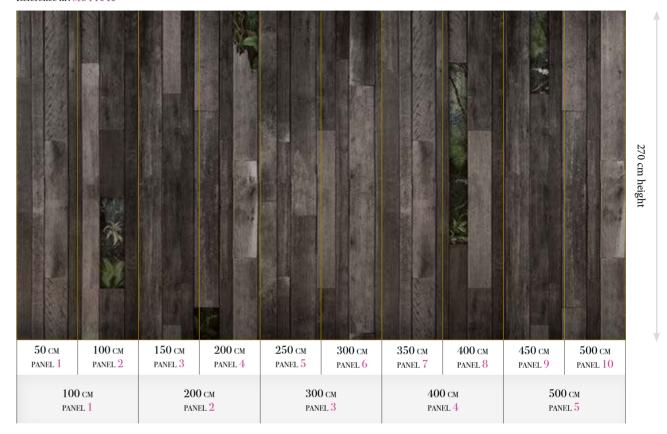

# Standard specifications:

Size: 500 cm x 270 cm

All murals are printed by default with  $50\,\mathrm{cm}$ panel widths, but can also be ordered using 100 cm wide panels if desired.

(depending on material chosen below)