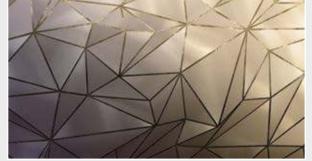

m}$ panel widths, but can also be ordered using 100 cm wide panels if desired.

(depending on material chosen below)

# Print with your own sizes

This mural can be custom made to fit the dimensions of your wall

# Can be printed with these materials:

Non-woven matt (50 cm panel) Textured Vinyl (50 and 100 cm panels) Textile fabric (50 and 100 cm panels) Metallic Gold (50 cm panel) Metallic Copper (50 cm panel)  $\checkmark$ Metallic Silver (50 cm panel)





# Lost Exposure Reference nr: MU11061



# Request a sample

Request a wallpaper sample for a more accurate representation of colors, textures and image quality. It is also advisable if you want to see the wallpaper on a metallic material, as textures can seem different on these materials.



### Also available in these versions:





Reference nr: MU11062

Reference nr: MU11063



Size: 500 cm x 270 cm

All murals are printed by default with 50 cm panel widths, but can also be ordered using 100 cm wide panels if desired.

(depending on material chosen below)

# Print with your own sizes

This mural can be custom made to fit the dimensions of your wall

# Can be printed with these materials:

| Non-woven matt (50 cm panel)          | ~               |
|---------------------------------------|-----------------|
| Textured Vinyl (50 and 100 cm panels) | $\overline{}$   |
| Textile fabric (50 and 100 cm panels) | $\overline{\ }$ |
| Metallic Gold (50 cm panel)           |                 |
| Metallic Copper (50 cm panel)         |                 |
| Metallic Silver (50 cm panel)         | ~               |
|