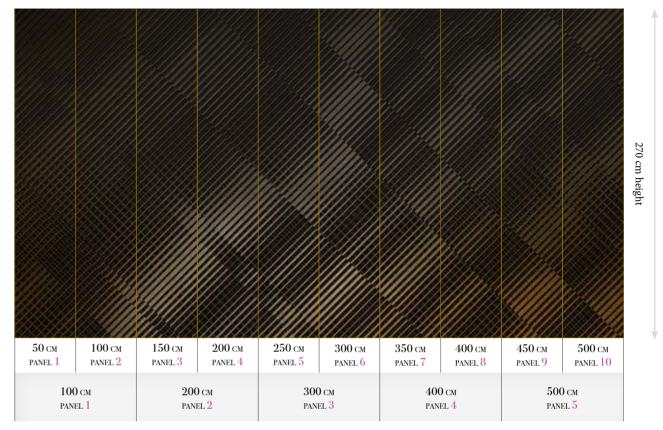

# Standard specifications:

Size: 500 cm x 270 cm

All murals are printed by default with  $50\,\mathrm{cm}$ panel widths, but can also be ordered using 100 cm wide panels if desired.

(depending on material chosen below)