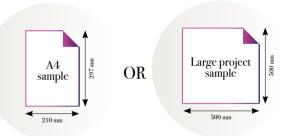

# Request a sample

Request a wallpaper sample for a more accurate representation of colors, textures and image quality. It is also advisable if you want to see the wallpaper on a metallic material, as textures can seem different on these materials.