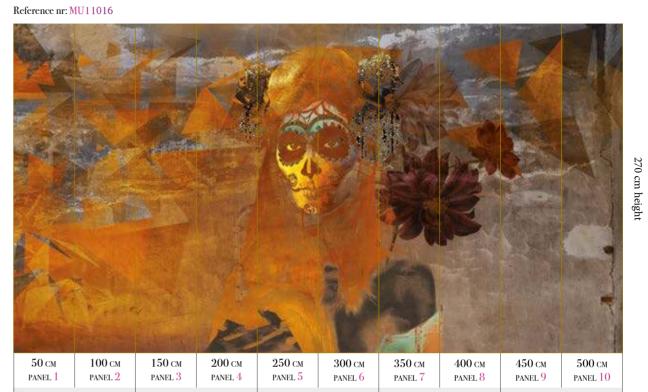

# Mexicoco

 $300\,\mathrm{cm}$ 

PANEL 3

# Request a sample

 $100\,\mathrm{cm}$ 

PANEL 1

Request a wallpaper sample for a more accurate representation of colors, textures and image quality. It is also advisable if you want to see the wallpaper on a metallic material, as textures can seem different on these materials.

 $200\,\mathrm{cm}$ 

PANEL 2

 $500\,\mathrm{cm}$ 

PANEL 5

 $400\,\mathrm{cm}$ 

PANEL 4