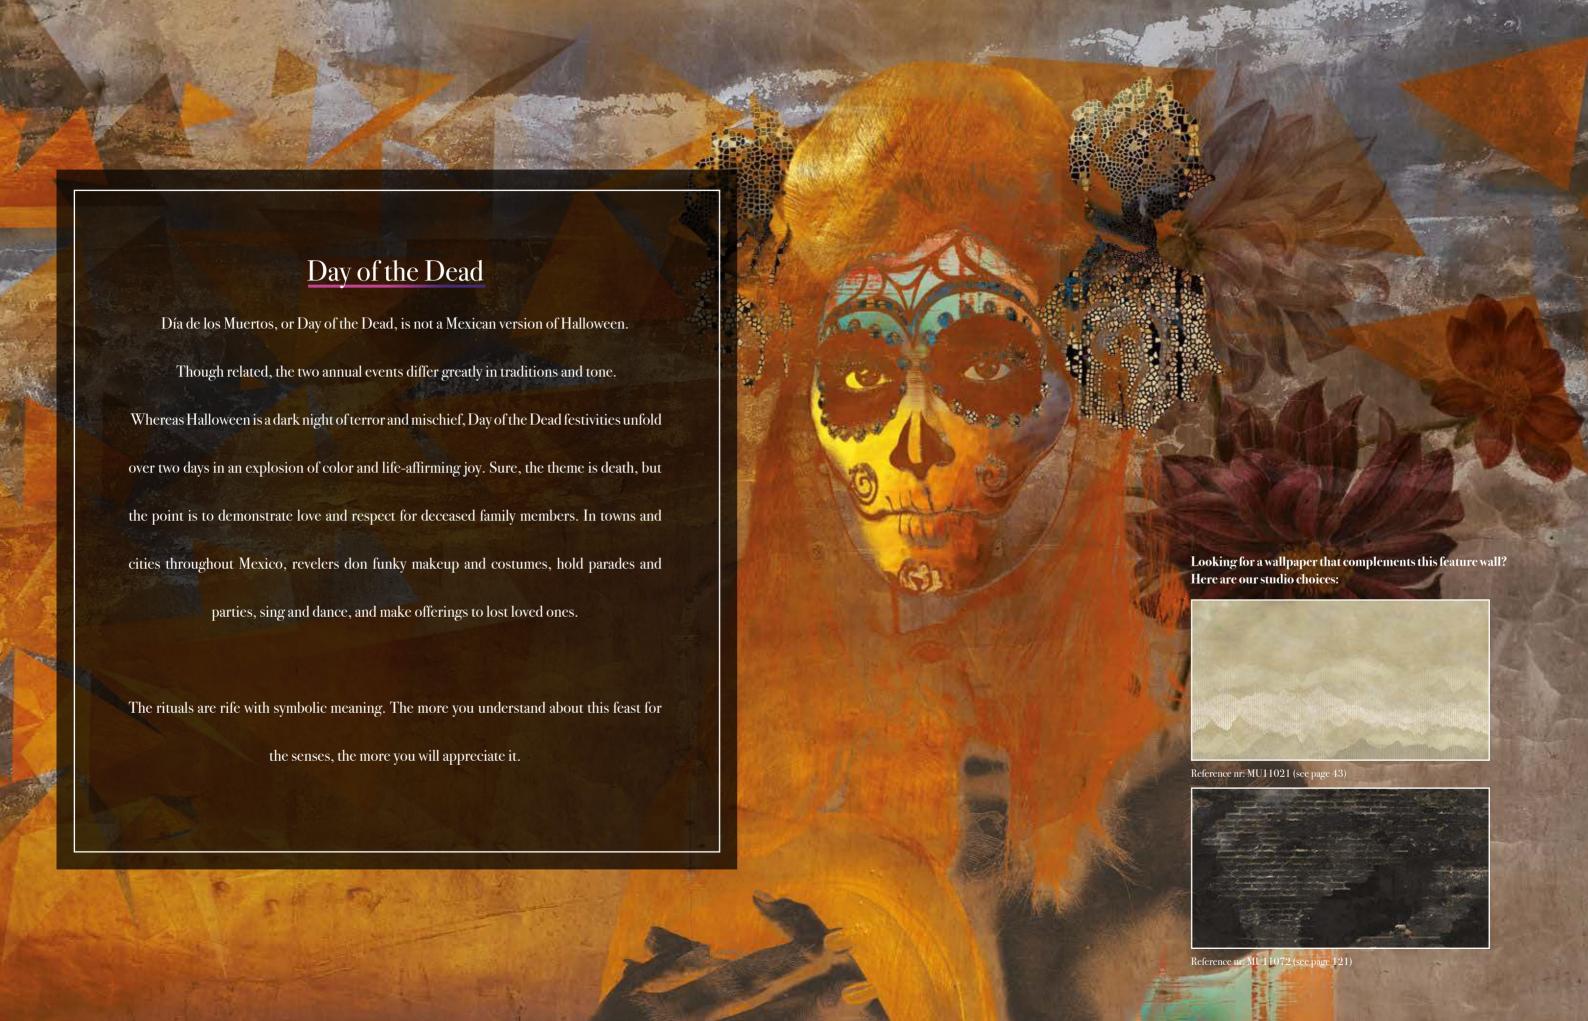

ven matt (50 cm panel)          | L |
|---------------------------------------|---|
| Textured Vinyl (50 and 100 cm panels) | L |
| Textile fabric (50 and 100 cm panels) | L |
| Metallic Gold (50 cm panel)           |   |
| Metallic Copper (50 cm panel)         |   |
| Metallic Silver (50 cm panel)         |   |

CLOSE-UP 1

CLOSE-UP 2



# Chevy Spring Reference nr: MU11013



# Request a sample

Request a wallpaper sample for a more accurate representation of colors, textures and image quality. It is also advisable if you want to see the wallpaper on a metallic material, as textures can seem different on these materials.



### Also available in these versions:





Reference nr: MU11014

Reference nr: MU11015

Walls have to be bold statements, an expression of Soul & personality











| 93 |
|----|
|    |
|    |
|    |
|    |

# Standard specifications:

Size: 500 cm x 270 cm

All murals are printed by default with 50 cm panel widths, but can also be ordered using 100 cm wide panels if desired.

(depending on material chosen below)

# Print with your own sizes

This mural can be custom made to fit the dimensions of your wall

# Can be printed with these materials:

| Non-woven matt (50 cm panel)          | ~        |
|---------------------------------------|----------|
| Textured Vinyl (50 and 100 cm panels) | V        |
| Textile fabric (50 and 100 cm panels) | \[\sigma |
| Metallic Gold (50 cm panel)           |          |
| Metallic Copper (50 cm panel)         |          |
| Metallic Silver (50 cm panel)         |          |

SCALE 1:1

# Mexicoco



 $300\,\mat