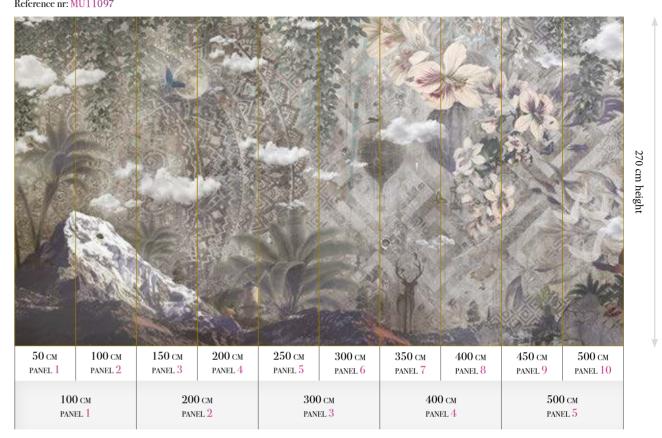

## Unspoken Reference nr: MU11097

### Standard specifications:

Size: 500 cm x 270 cm

All murals are printed by default with  $50\,\mathrm{cm}$ panel widths, but can also be ordered using 100 cm wide panels if desired.

(depending on material chosen below)