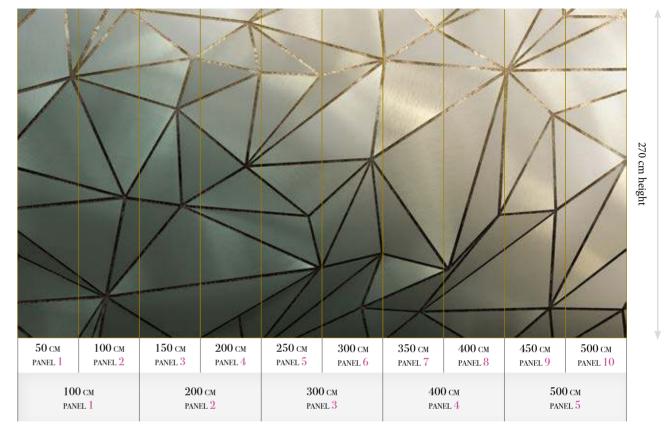

# Clarity Reference nr: MU11106

### Also available in these versions:

Reference nr: MU11108

Reference nr: MU11107

169

Ref: MU11106/107/108

Page: 169